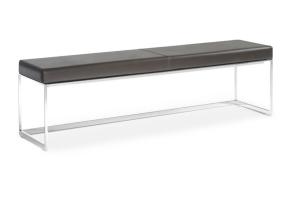

## Squat stool / bench

Design André Schelbach

Squat is the perfect addition to the desks and secretaries in the Yomei collection. A small but comfortable stool that with its straightforward design and stainless steel base is a perfect companion for Magic Desk, Smart Desk and also for the Magic Cube Dress. On all these products the Squat stool can be hidden elegant and compact under the furniture and simply pulled out when needed. But even as an individual unit both, the squat stool as well as the squat bench, make a good impression. As a bedroom furniture in front of a bed or as a seat in a dining room, Squat is very versatile. With a seat height of 46 cm the stool is available in a width of 50 cm and the bench is available in a width of 140 and 160 cm. Customized sizes are also available. The seat pad is covered with leather or micro leather.