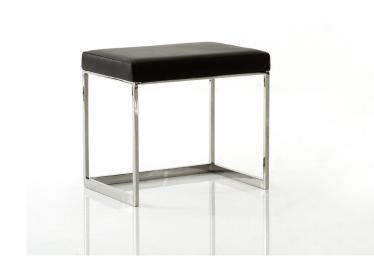

## Squat stool / bench

Design André Schelbach

Squat is the perfect addition to the desks and secretaries in the Yomei collection. A small but comfortable stool that with its straightforward design and stainless steel base is a perfect companion for Magic Desk, Smart Desk and also for the Magic Cube Dress. On all these products the Squat stool can be hidden elegant and compact under the furniture and simply pulled out when needed. But even as an individual unit both, the squat stool as well as the squat bench, make a good impression. As a bedroom furniture in front of a bed or as a seat in a dining room, Squat is very versatile. With a seat height of 46 cm the stool is available in a width of 50 cm and the bench is available in a width of 140 and 160 cm. Customized sizes are also available. The seat pad is covered with leather or micro leather.