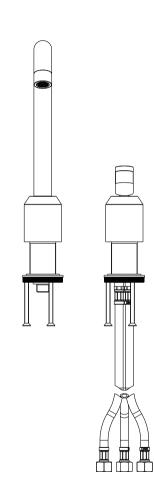

## Installation instructions

1

2

50 mm ø35 mm

4

③ 80 mm

Cold water

ROW 3/8" (5) US 9/16"

Hot water ROW 3/8" US 9/16"