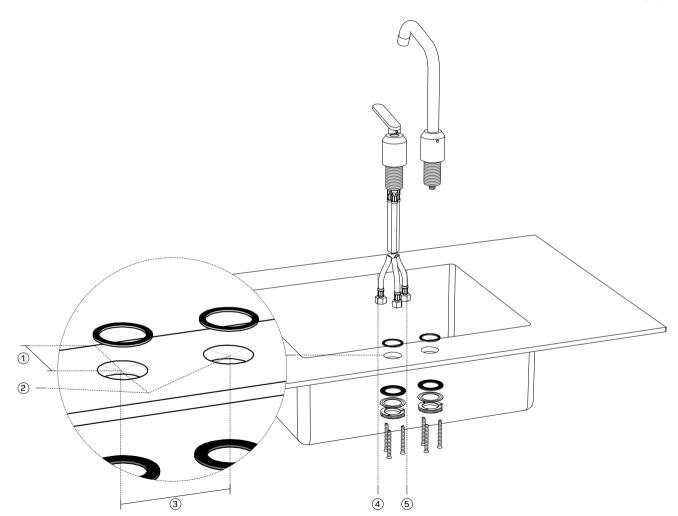

## Installation instructions

1

2

50 mm ø35 mm

4

③ 80 mm

Cold water

ROW 3/8" (5) US 9/16"

Hot water ROW 3/8" US 9/16"