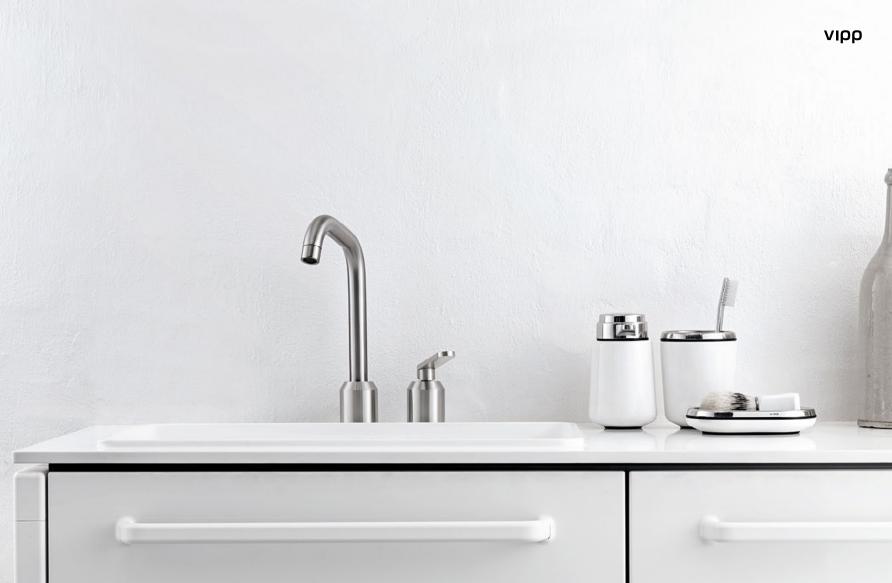

## VIPP906 BATHROOM TAP

## Flow:

| Bar: | 1 | 3   | 5    |
|------|---|-----|------|
| l/m  | 6 | 9,6 | 12,6 |







VA: An assessment that assure the product fulfil the Danish requirements defined in the Danish Building Regulation as well as related norms and guidelines.

NSF: Certification to NSF/ANSI Standard 61 ensures that the product meets theregulatory requirements for the U.S. and Canada, and it can often meet or fulfill the testing requirements for many other countries as well

**GDV:** Approval of building components that come into contact with drinking water. Based on Danish legislation.





VIPP906 BATHROOM TAP

νιρρ

## Installation instructions

1

2

50 mm ø35 mm

4

③ 80 mm

Cold water

ROW 3/8" (5) US 9/16"

Hot water ROW 3/8" US 9/16"