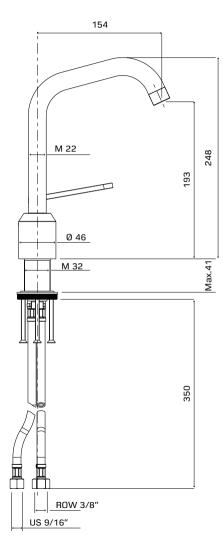

## VIPP906 BATHROOM TAP

## Flow:

| Bar: | 1 | 3   | 5    |
|------|---|-----|------|
| l/m  | 6 | 9,6 | 12,6 |

VA: An assessment that assure the product fulfil the Danish requirements defined in the Danish Building Regulation as well as related norms and guidelines.

## Installation instructions

1

2

50 mm ø35 mm

4

③ 80 mm

Cold water

ROW 3/8" (5) US 9/16"

Hot water ROW 3/8" US 9/16"