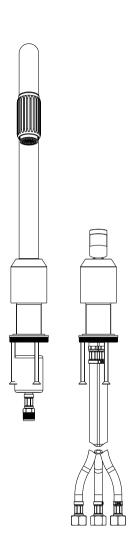

# νιρρ

### VIPP901 KITCHEN TAP

#### Flow:

| Bar: | 1 | 3    | 5    |
|------|---|------|------|
| l/m  | 6 | 10,2 | 11,4 |







VA: An assessment that assure the product fulfil the Danish requirements defined in the Danish Building Regulation as well as related norms and guidelines.

NSF: Certification to NSF/ANSI Standard 61 ensures that the product meets theregulatory requirements for the U.S. and Canada, and it can often meet or fulfill the testing requirements for many other countries as well

**GDV:** Approval of building components that come into contact with drinking water. Based on Danish legislation.





## VIPP901 KITCHEN TAP

## Installation instructions

1

2

ø35 mm 50 mm

4

③ 80 mm 350 mm



# VIPP901 KITCHEN TAP

(5)

6

Cold water Hot water ROW 3/8" ROW 3/8" US 9/16 US 9/16"