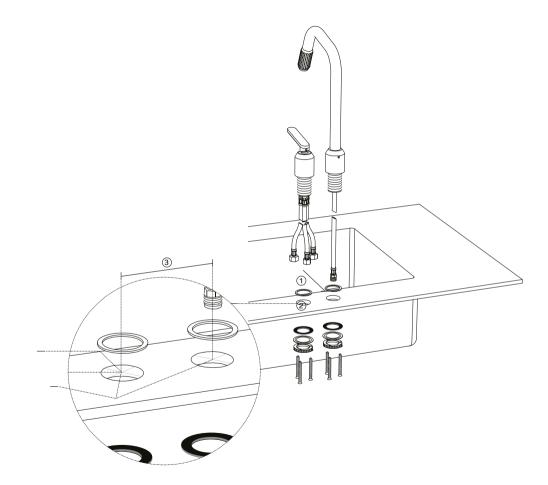

# νιρρ

### VIPP901 KITCHEN TAP

#### Flow:

| Bar: | 1 | 3    | 5    |
|------|---|------|------|
| l/m  | 6 | 10,2 | 11,4 |







VA: An assessment that assure the product fulfil the Danish requirements defined in the Danish Building Regulation as well as related norms and guidelines.

NSF: Certification to NSF/ANSI Standard 61 ensures that the product meets theregulatory requirements for the U.S. and Canada, and it can often meet or fulfill the testing requirements for many other countries as well

**GDV:** Approval of building components that come into contact with drinking water. Based on Danish legislation.





## VIPP901 KITCHEN TAP

## Installation instructions

1

2

ø35 mm 50 mm

4

③ 80 mm 350 mm



# VIPP901 KITCHEN TAP

(5)

6

Cold water Hot water ROW 3/8" ROW 3/8" US 9/16 US 9/16"