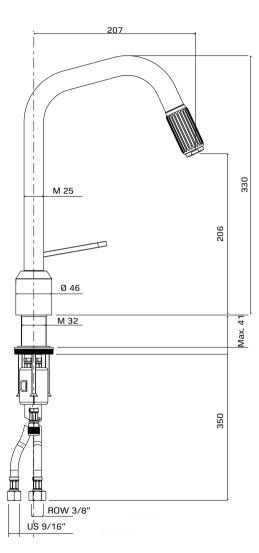

# VIPP901 KITCHEN TAP

(5)

6

Cold water Hot water ROW 3/8" ROW 3/8" US 9/16 US 9/16"