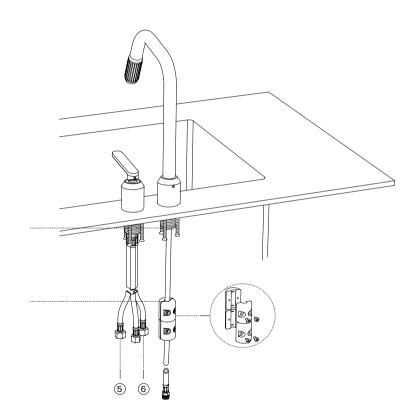

# VIPP901 KITCHEN TAP

(5)

6

Cold water Hot water ROW 3/8" ROW 3/8" US 9/16 US 9/16"