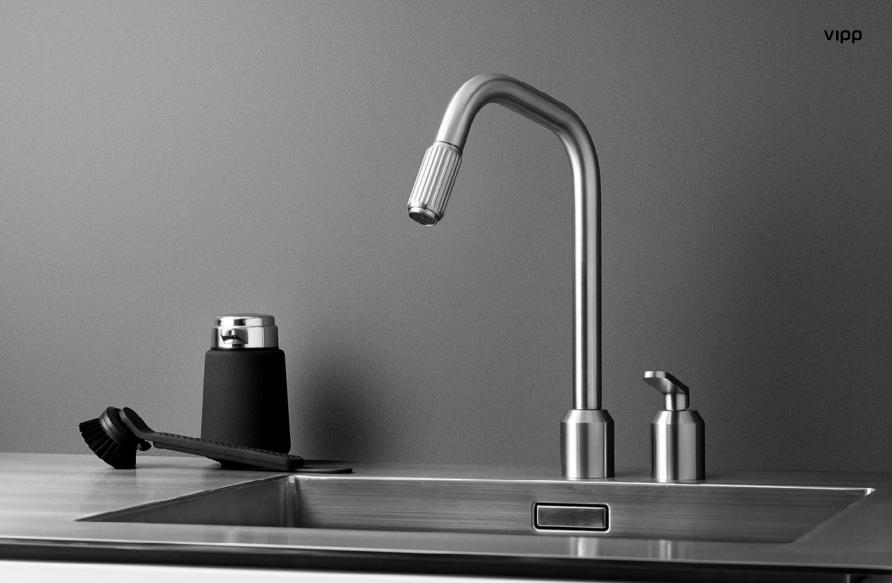

# νιρρ

### VIPP901 KITCHEN TAP

#### Flow:

| Bar: | 1 | 3    | 5    |
|------|---|------|------|
| l/m  | 6 | 10,2 | 11,4 |







VA: An assessment that assure the product fulfil the Danish requirements defined in the Danish Building Regulation as well as related norms and guidelines.

NSF: Certification to NSF/ANSI Standard 61 ensures that the product meets theregulatory requirements for the U.S. and Canada, and it can often meet or fulfill the testing requirements for many other countries as well

**GDV:** Approval of building components that come into contact with drinking water. Based on Danish legislation.





## VIPP901 KITCHEN TAP

## Installation instructions

1

2

ø35 mm 50 mm

4

③ 80 mm 350 mm



# VIPP901 KITCHEN TAP

(5)

6

Cold water Hot water ROW 3/8" ROW 3/8" US 9/1