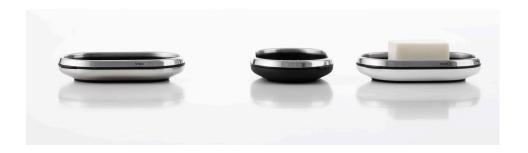

## VIPP5 SOAP DISH

## PRODUCT DESCRIPTION

The Vipp soap dish features stainless steel and rubber components and a rubber base for optimum grip and stability. An integrated rubber insert with grooves keeps the soap dry. All rubber parts can be disassembled and are dishwasher safe.

## **VERSIONS**

Black: Metallic powder coating

White: White powder coating (RAL 9016) Stainless steel: Polished stainless steel Limited 2011: Powder coating (NCSS

0580 Y90R)