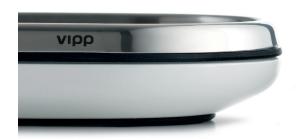

## PRODUCT DESCRIPTION

The Vipp soap dish features stainless steel and rubber components and a rubber base for optimum grip and stability. An integrated rubber insert with grooves keeps the soap dry. All rubber parts can be disassembled and are dishwasher safe.

### **MATERIALS**

Top ring: Polished stainless steel (AiSi 304), laser engraved logo

Body: Powder coated steel (Stainless steel

version: AiSi 304) Interior: Silicone Bottom: Silicone

Top ring: Forging, welding and polishing Body: Forging, welding, polishing and /