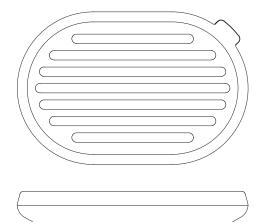

## PRODUCT DESCRIPTION

The Vipp soap dish features stainless steel and rubber components and a rubber base for optimum grip and stability. An integrated rubber insert with grooves keeps the soap dry. All rubber parts can be disassembled and are dishwasher safe.

## **DIMENSIONS & WEIGHT**

Length: 145 mm Height: 95 mm Width: 30 mm Weight: 0,32 Kg