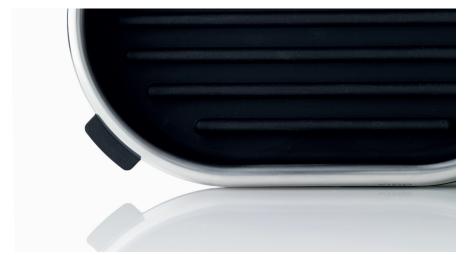

## PRODUCT DESCRIPTION

The Vipp soap dish features stainless steel and rubber components and a rubber base for optimum grip and stability. An integrated rubber insert with grooves keeps the soap dry. All rubber parts can be disassembled and are dishwasher safe.

### **MATERIALS**

Top ring: Polished stainless steel (AiSi 304), laser engraved logo

Body: Powder coated steel (Stainless steel

version: AiSi 304) Interior: Silicone Bottom: Silicone

Top ring: Forging, welding and polishing Body: Forging, welding, polishing and /