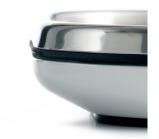

## PRODUCT DESCRIPTION

The Vipp soap dish features stainless steel and rubber components and a rubber base for optimum grip and stability. An integrated rubber insert with grooves keeps the soap dry. All rubber parts can be disassembled and are dishwasher safe.

### **MATERIALS**

Top ring: Polished stainless steel (AiSi 304), laser engraved logo

Body: Powder coated steel (Stainless steel

version: AiSi 304) Interior: Silicone Bottom: Silicone

Top ring: Forging, welding and polishing Body: Forging, welding, polishing and /