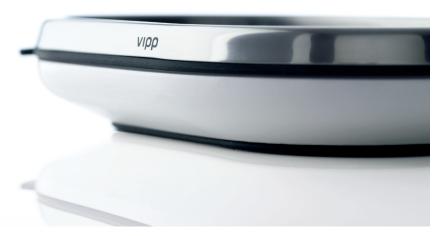

## PRODUCT DESCRIPTION

The Vipp soap dish features stainless steel and rubber components and a rubber base for optimum grip and stability. An integrated rubber insert with grooves keeps the soap dry. All rubber parts can be disassembled and are dishwasher safe.

### **MATERIALS**

Top ring: Polished stainless steel (AiSi 304), laser engraved logo

Body: Powder coated steel (Stainless steel

version: AiSi 304) Interior: Silicone Bottom: Silicone

Top ring: Forging, welding and polishing Body: Forging, welding, polishing and /