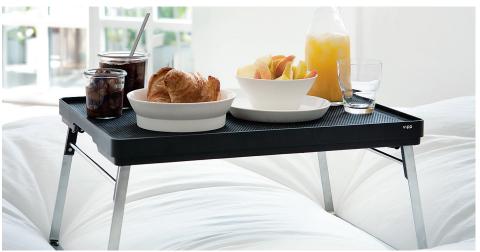

### PRODUCT DESCRIPTION

Vipp mini table er et multifunktionelt The minitable features a stainless steel frame which folds easily in and out with the help of gas spring operated legs granting it the utmost stability. The dishwasher proof silicone mat provides the best hygienic slip resistance.