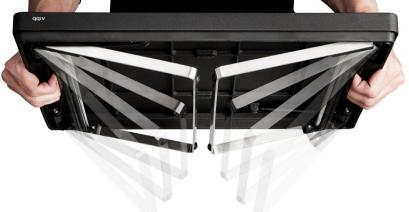

### PRODUCT DESCRIPTION

Vipp mini table er et multifunktionelt The minitable features a stainless steel frame which folds easily in and out with the help of gas spring operated legs granting it the utmost stability. The dishwasher proof silicone mat provides the best hygienic slip resistance.