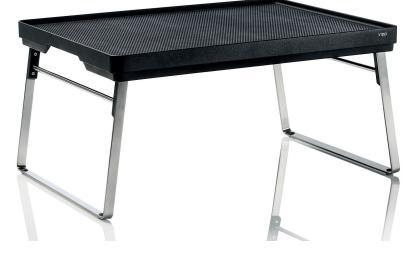

### PRODUCT DESCRIPTION

Vipp mini table er et multifunktionelt The minitable features a stainless steel frame which folds easily in and out with the help of gas spring operated legs granting it the utmost stability. The dishwasher proof silicone mat provides the best hygienic slip resistance.

### **MATERIALS**

Place mat: Silicone

Table: Powder coated aluminium

Bottom frame: Rubber coated

polypropylene

Legs: Polished stainless steel (AiSi 304)

Die cast powder coated aluminium. Polished stainless steel (AiSi304)