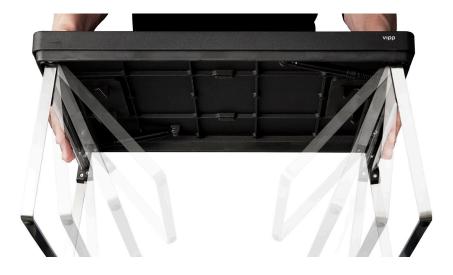

### PRODUCT DESCRIPTION

Vipp mini table er et multifunktionelt The minitable features a stainless steel frame which folds easily in and out with the help of gas spring operated legs granting it the utmost stability. The dishwasher proof silicone mat provides the best hygienic slip resistance.

### **MATERIALS**

Place mat: Silicone

Table: Powder coated aluminium

Bottom frame: Rubber coated

polypropylene

Legs: Polished stainless steel (AiSi 304)

Die cast powder coated aluminium. Polished stainless steel (AiSi304)