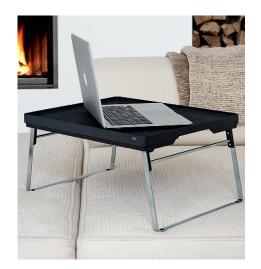

### PRODUCT DESCRIPTION

Vipp mini table er et multifunktionelt The minitable features a stainless steel frame which folds easily in and out with the help of gas spring operated legs granting it the utmost stability. The dishwasher proof silicone mat provides the best hygienic slip resistance.

## **DIMENSIONS & WEIGHT**

Lenght: 37 cm Height: 24 cm Width: 50 cm Weight: 3,1 Kg