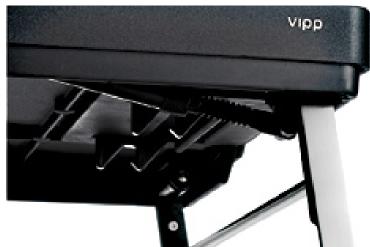

### PRODUCT DESCRIPTION

Vipp mini table er et multifunktionelt The minitable features a stainless steel frame which folds easily in and out with the help of gas spring operated legs granting it the utmost stability. The dishwasher proof silicone mat provides the best hygienic slip resistance.