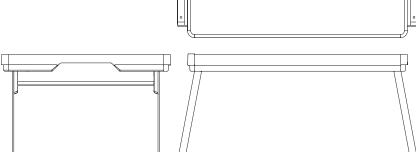

### PRODUCT DESCRIPTION

Vipp mini table er et multifunktionelt The minitable features a stainless steel frame which folds easily in and out with the help of gas spring operated legs granting it the utmost stability. The dishwasher proof silicone mat provides the best hygienic slip resistance.

### **MATERIALS**

Place mat: Silicone

Table: Powder coated aluminium

Bottom frame: Rubber coated

polypropylene

Legs: Polished stainless steel (AiSi 304)

Die cast powder coated aluminium. Polished stainless steel (AiSi304)

## **DIMENSIONS & WEIGHT**

Lenght: 37 cm Height: 24 cm Width: 50 cm Weight: 3,1 Kg