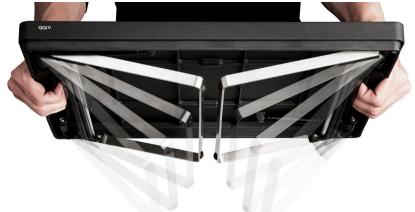

### PRODUCT DESCRIPTION

Vipp mini table er et multifunktionelt The minitable features a stainless steel frame which folds easily in and out with the help of gas spring operated legs granting it the utmost stability. The dishwasher proof silicone mat provides the best hygienic slip resistance.