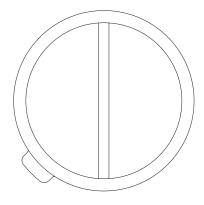

#### **COUNTRY OF ORIGIN**

Design: Denmark

Production and assembly: PRC

The Vipp toothbrush holder is designed with two inner compartments for storing of multiple items and a rubber base for optimum grip and stability. All rubber parts can be disassembled and are dishwasher safe.

### **MATERIALS**

Top ring: Polished stainless steel (AiSi 304), laser engraved logo

Body: Powder coated steel (Stainless steel

version: AiSi 304) Interior: Silicone Bottom: Silicone

Top ring: Forging, welding and polishing Body: Forging, welding, polishing and /

or painting

Interior: Injection moulded Bottom: Injection moulded

### **DIMENSIONS & WEIGHT**

Height: 114 mm Weight: 330 gram Diameter: ø90 mm