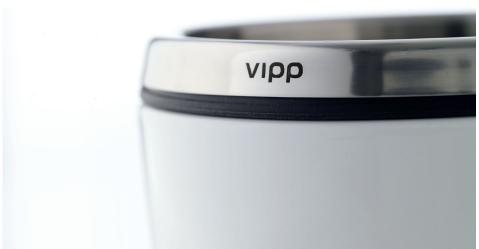

### **MATERIALS**

Top ring: Polished stainless steel (AiSi 304), laser engraved logo

Body: Powder coated steel (Stainless steel

version: AiSi 304) Interior: Silicone Bottom: Silicone

Top ring: Forging, welding and polishing Body: Forging, welding, polishing and /