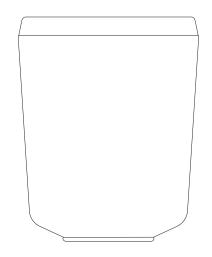

#### **COUNTRY OF ORIGIN**

Design: Denmark

Production and assembly: PRC

The Vipp toothbrush holder is designed with two inner compartments for storing of multiple items and a rubber base for optimum grip and stability. All rubber parts can be disassembled and are dishwasher safe.

### **MATERIALS**

Top ring: Polished stainless steel (AiSi 304), laser engraved logo

Body: Powder coated steel (Stainless steel

version: AiSi 304) Interior: Silicone Bottom: Silicone

Top ring: Forging, welding and polishing Body: Forging, welding, polishing and /

or painting

Interior: Injection moulded Bottom: Injection moulded

### **DIMENSIONS & WEIGHT**

Height: 114 mm Weight: 330 gram Diameter: ø90 mm