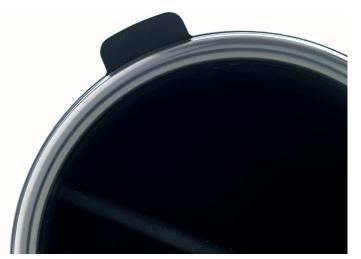

### **MATERIALS**

Top ring: Polished stainless steel (AiSi 304), laser engraved logo

Body: Powder coated steel (Stainless steel

version: AiSi 304) Interior: Silicone Bottom: Silicone

Top ring: Forging, welding and polishing Body: Forging, welding, polishing and /

or painting

Interior: Injection moulded Bottom: Injection moulded