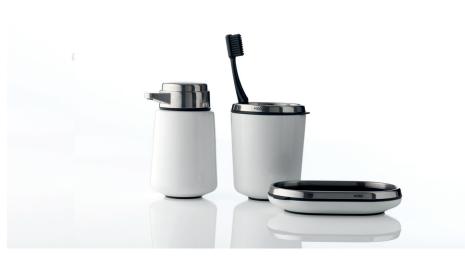

#### **COUNTRY OF ORIGIN**

Design: Denmark

Production and assembly: PRC

The Vipp toothbrush holder is designed with two inner compartments for storing of multiple items and a rubber base for optimum grip and stability. All rubber parts can be disassembled and are dishwasher safe.