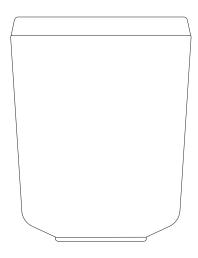

#### **COUNTRY OF ORIGIN**

Design: Denmark

Production and assembly: PRC

The Vipp toothbrush holder is designed with two inner compartments for storing of multiple items and a rubber base for optimum grip and stability. All rubber parts can be disassembled and are dishwasher safe.

### **MATERIALS**

Top ring: Polished stainless steel (AiSi 304), laser engraved logo

Body: Powder coated steel (Stainless steel

version: AiSi 304) Interior: Silicone Bottom: Silicone

Top ring: Forging, welding and polishing Body: Forging, welding, polishing and /

or painting

Interior: Injection moulded Bottom: Injection moulded

### **DIMENSIONS & WEIGHT**

Height: 114 mm Weight: 330 gram Diameter: ø90 mm