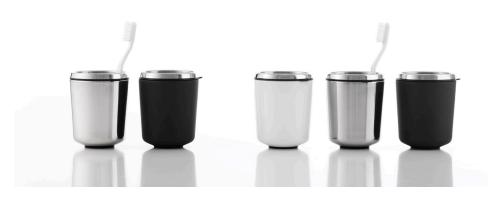

# VIPP7 TOOTHBRUSH HOLDER

### **VERSIONS**

Black: metallic powder coating

White: White powder coating (RAL 9016) Stainless Steel: Polished stainless steel Limited 2011: Powder coating (NCSS

0580 Y90R)