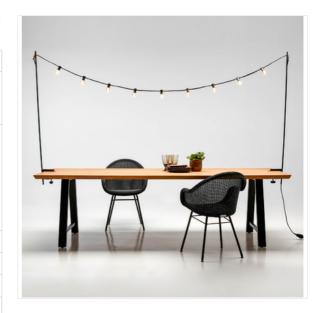

## Light My Table

OUTDOOR INDOOR

| Code                 |                                                                                                                                                                                                                                                                                                                                                                         |
|----------------------|-------------------------------------------------------------------------------------------------------------------------------------------------------------------------------------------------------------------------------------------------------------------------------------------------------------------------------------------------------------------------|
| Sizes (cm)           | Total height: 150<br>Width: 2<br>Length: 200 - 300                                                                                                                                                                                                                                                                                                                      |
| Description          | Light My Table is a feelgood enhancer which is fit for both indoor and outdoor use, allowing you to add a welcoming and warm touch to your dining area all year round. The little roof of light literally brings people closer together and creates a cosy atmosphere in the blink of an eye. Light My table is designed by Studiomie and comes in a self-assembly kit. |
| Upholstery           | neoprene cable                                                                                                                                                                                                                                                                                                                                                          |
| Frame                | black powder coated steel                                                                                                                                                                                                                                                                                                                                               |
| Finish               | Cognac-coloured details                                                                                                                                                                                                                                                                                                                                                 |
| Weather instructions | <b>※</b>                                                                                                                                                                                                                                                                                                                                                                |