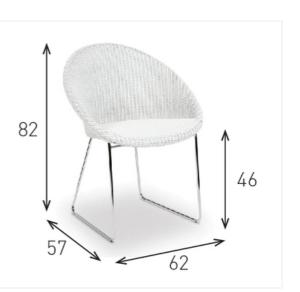

## VINCENT SHEPPARD

| Joe<br>CH E38 | NOODNI                                                                                                                                                                                                                                                                                                                                                 |
|---------------|--------------------------------------------------------------------------------------------------------------------------------------------------------------------------------------------------------------------------------------------------------------------------------------------------------------------------------------------------------|
| Code          | CH E38                                                                                                                                                                                                                                                                                                                                                 |
| Sizes (cm)    | Total height: 82<br>Width: 62<br>Seat height: 46<br>Depth: 57                                                                                                                                                                                                                                                                                          |
| Upholstery    | Lloyd Loom weave                                                                                                                                                                                                                                                                                                                                       |
| Glides        | Nylon glides                                                                                                                                                                                                                                                                                                                                           |
| Frame         | Rattan seat   steel base                                                                                                                                                                                                                                                                                                                               |
| Maintenance   | Our indoor Lloyd Loom furniture can easily be maintained with a<br>moist towel and some natural soap. Each Vincent Sheppard<br>product is available with nylon or felt gliders in order to protect<br>the feet and all types of floor surfaces. Using the correct gliders<br>will prevent any damage due to contact between the feet and the<br>ground |
| Cushion       | Removable cover. Filling 3cm polyether foam.                                                                                                                                                                                                                                                                                                           |