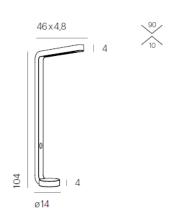

## **TECHNICAL SPECIFICATIONS**

Lamp holder Mounting method Light distribution Luminaire luminous flux Color temperature Power consumption (maximum) Colour rendering index (CRI)

max. luminance >65° **UGR** 

Rated voltage (range) Power frequency

Complies with EN12464

Surface

Housing material

Type of lamp control gear

Ballast included Protection class Number of lampheads Energy efficiency Dimmable Type of Dimmer Material of the grid Length of connection cable lamphead is rotatable

LED Floor symmetric 5200 lm 3500 K 41 W 94 & 83 Yes

< 2600 cd/qm < 10 220-240 V 50-60 Hz powder-coated aluminium Driver Yes

1 A - A++ Yes Touch Dim plastic 2000 mm No