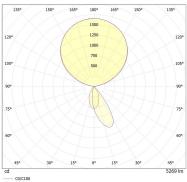

## **TEAM HOME** black 3500 K

## TM01-0





CE

## **TECHNICAL SPECIFICATIONS**

Lamp holder Mounting method Light distribution Luminaire luminous flux Color temperature Power consumption (maximum) Colour rendering index (CRI)

max. luminance >65° **UGR** 

Rated voltage (range) Power frequency

Complies with EN12464

Surface

Housing material

Type of lamp control gear

Ballast included Protection class Number of lampheads Energy efficiency Dimmable Type of Dimmer Material of the grid Length of connection cable lamphead is rotatable

LED Floor symmetric 5200 lm 3500 K 41 W 94 & 83 Yes

< 2600 cd/qm < 10 220-240 V 50-60 Hz powder-coated aluminium Driver Yes

1 A - A++ Yes Touch Dim plastic 2000 mm No

## **LIGHT DIAGRAM**