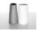

Design: Luisa Bocchietto - 2000

Reinterpretation of the traditional cache-pot flowerpot holder, referring to the linear form of an oriental inspired container. This flowerpot holder designed by Luisa Bocchietto is called Kabin which in Japanese means cache-pot. A minimal imposition for an object that will not relinquish being decorative in every detail and marks refined elegance in any setting. Kabin is now available in various dimensions: Small, Medium, Large.