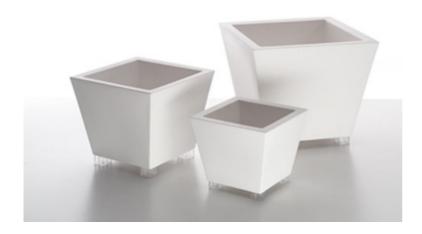

Design: Luisa Bocchietto - 2000

Reinterpretation of the traditional cache-pot flowerpot holder, referring to the linear form of an oriental inspired container. This flowerpot holder designed by Luisa Bocchietto is called Kabin which in Japanese means cache-pot. A minimal imposition for an object that will not relinquish being decorative in every detail and marks refined elegance in any setting. Kabin is now available in various dimensions: Small, Medium, Large.

L. 35(26) x h30 cm. Small L. 45(35 x h.40 cm. Medium L. 55(46) x h. 50 cm. Large

lacquered colors:

colors:

Luisa Bocchietto designed also