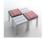

Design: Luisa Bocchietto - 2000

Reinterpretation of the traditional cache-pot flowerpot holder, referring to the linear form of an oriental inspired container. This flowerpot holder designed by Luisa Bocchietto is called Kabin which in Japanese means cache-pot. A minimal imposition for an object that will not relinquish being decorative in every detail and marks refined elegance in any setting. Kabin is now available in various dimensions: Small, Medium, Large.

L. 35(26) x h30 cm. Small L. 45(35 x h.40 cm. Medium L. 55(46) x h. 50 cm. Large

lacquered colors:

colors:

Luisa Bocchietto designed also