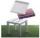

Design: Luisa Bocchietto - 2000

Reinterpretation of the traditional cache-pot flowerpot holder, referring to the linear form of an oriental inspired container. This flowerpot holder designed by Luisa Bocchietto is called Kabin which in Japanese means cache-pot. A minimal imposition for an object that will not relinquish being decorative in every detail and marks refined elegance in any setting. Kabin is now available in various dimensions: Small, Medium, Large.