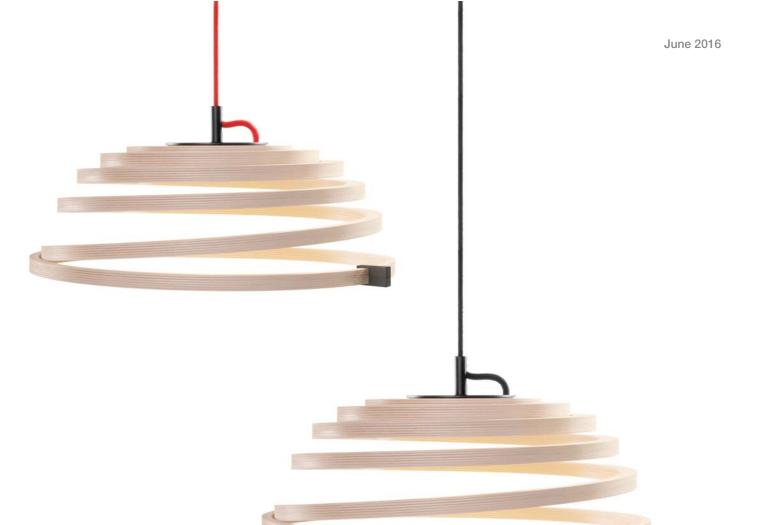

## Aspiro 8000

Finishes Shade Cable

Natural birch Black or Red

Material Form pressed birch
Sizes Height ~25–35 cm

Diameter Ø 50 cm Weight 2,5 kg

Package  $16 \times 53 \times 52$  cm, 4,0 kg

Light source A built-in LED, 11 W, 2700 K, min. 650 lm, dimmable (built-in step dimming)

Cable 200 cm (extra lenghts max 500 cm by special order),

black or red textile cable, connector, separate ceiling plug  ${\scriptsize +}$  ceiling cup

IP Rating IP20

 $\begin{tabular}{ll} \textbf{Maintenance} & \textbf{Wipe dust regularly. To remove fresh stains wipe with a slightly moist cloth.} \end{tabular}$ 

The round ceiling cup is used with the models Atto 5000 and Aspiro 8000.

Please check the separate ceiling cup instruction leaflet for more details and installation instructions.

The balance of the spiral can be altered by moving the metal weight on the ring.

The lamp can be dimmed (to 70%, 30% and 15%) by clicking the wall switch.

The cable and the built-in LEDs can only be replaced by the manufacturer or an authorized service agent.