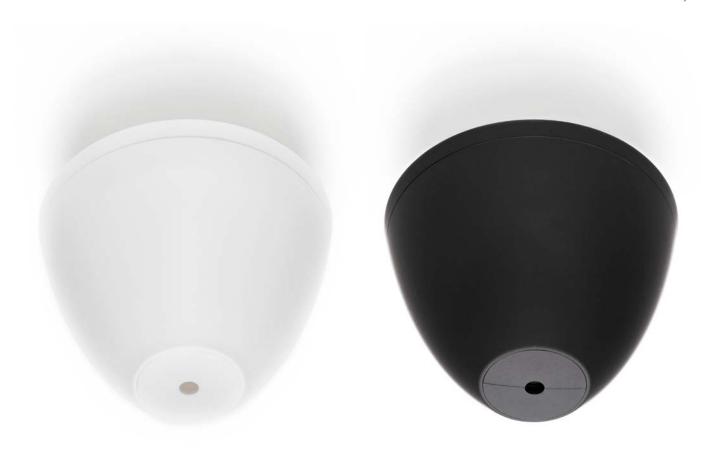

## Round ceiling cup of Atto and Aspiro

 Height
 8,1 cm / 8,9 cm (with ring)

 Outer upper Ø
 11,2 cm / 11,7 cm (with ring)

 Inner upper Ø
 11,7 cm / 12,0 cm (with ring)

 Weight
 58 g / 74 g (with ring)

Colour White or black matt soft lacquer depending on the colour of the pendant

Information The round ceiling cup includes an additional ring, which enables leading the cable along the ceiling into

the ceiling cup. The additional ring can also be used to cover a larger ceiling socket.

Any extra lenght of the cable can be swirled into the ceiling cup when altering the hanging height of the pendant.

The round ceiling cup is a part of the cable set which includes also the lamp base, a textile cable, a suspension screw and a ceiling plug or terminal block.

The round ceiling cup is used with the models Atto 5000 and Aspiro 8000.

Please check the separate ceiling cup instruction leaflet for more details and installation instructions.

The balance of the spiral can be altered by moving the metal weight on the ring.