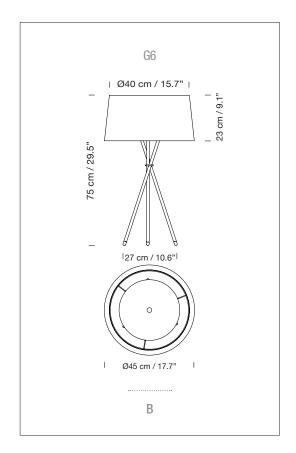

# Trípode M3/G6 Santa & Cole Team

2011 (M3) / 2002 (G6) Table lamps

М3

G6

This set of three crossed metal tubes resembling Chinese chopsticks that support an ample ribbon shade without the need for a base was something of a revolution in Santa & Cole's catalogue and celebrated its fifteenth anniversary in 2010. It is a family of lamps designed to create warm atmospheres, arouse sensations and liven up monochromatic spaces.

## APROXIMATE WEIGHT (unpacked)

(A) Trípode M3: 3,5kg / 7.7lb (B) Trípode G6: 4kg / 8.8lb