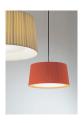

# Trípode M3/G6 Santa & Cole Team

2011 (M3) / 2002 (G6) Table lamps

М3

G6

This set of three crossed metal tubes resembling Chinese chopsticks that support an ample ribbon shade without the need for a base was something of a revolution in Santa & Cole's catalogue and celebrated its fifteenth anniversary in 2010. It is a family of lamps designed to create warm atmospheres, arouse sensations and liven up monochromatic spaces.

#### **GENERAL DESCRIPTION**

Black metal structure.

Natural, red-amber or black ribbon lampshade, or terracotta, mustard or green Raw Color ribbon.

Black metal top cover.

Electric cable length: 3,5 m / 136.5".