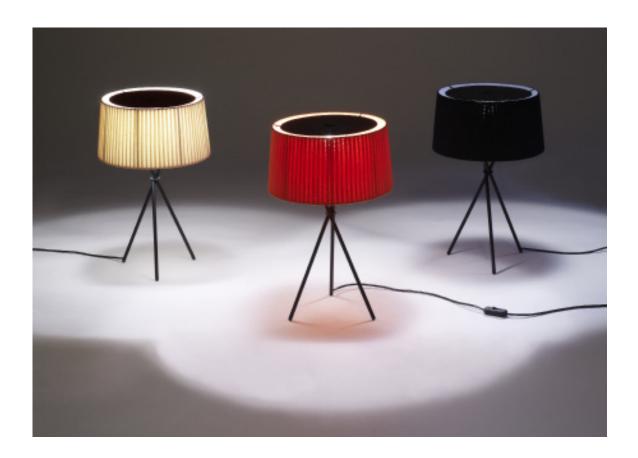

# Trípode M3/G6 Santa & Cole Team

2011 (M3) / 2002 (G6) Table lamps

М3

G6

This set of three crossed metal tubes resembling Chinese chopsticks that support an ample ribbon shade without the need for a base was something of a revolution in Santa & Cole's catalogue and celebrated its fifteenth anniversary in 2010. It is a family of lamps designed to create warm atmospheres, arouse sensations and liven up monochromatic spaces.

#### **GENERAL DESCRIPTION**

Black metal structure.

Natural, red-amber or black ribbon lampshade, or terracotta, mustard or green Raw Color ribbon.

Black metal top cover.

Electric cable length: 3,5 m / 136.5".