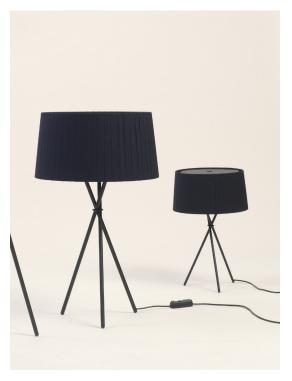

# Trípode M3/G6 Santa & Cole Team

2011 (M3) / 2002 (G6) Table lamps

М3

G6

This set of three crossed metal tubes resembling Chinese chopsticks that support an ample ribbon shade without the need for a base was something of a revolution in Santa & Cole's catalogue and celebrated its fifteenth anniversary in 2010. It is a family of lamps designed to create warm atmospheres, arouse sensations and liven up monochromatic spaces.

#### **GENERAL DESCRIPTION**

Black metal structure.

Natural, red-amber or black ribbon lampshade, or terracotta, mustard or green Raw Color ribbon.

Black metal top cover.

Electric cable length: 3,5 m / 136.5".