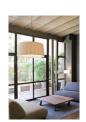

# Trípode M3/G6 Santa & Cole Team

2011 (M3) / 2002 (G6) Table lamps

М3

G6

This set of three crossed metal tubes resembling Chinese chopsticks that support an ample ribbon shade without the need for a base was something of a revolution in Santa & Cole's catalogue and celebrated its fifteenth anniversary in 2010. It is a family of lamps designed to create warm atmospheres, arouse sensations and liven up monochromatic spaces.