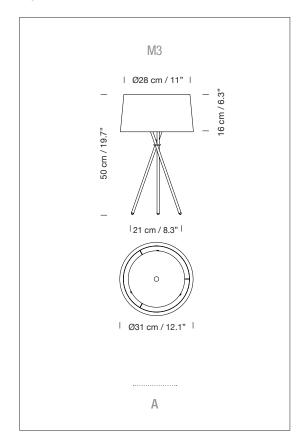

# Trípode M3/G6 Santa & Cole Team

2011 (M3) / 2002 (G6) Table lamps

М3

G6

This set of three crossed metal tubes resembling Chinese chopsticks that support an ample ribbon shade without the need for a base was something of a revolution in Santa & Cole's catalogue and celebrated its fifteenth anniversary in 2010. It is a family of lamps designed to create warm atmospheres, arouse sensations and liven up monochromatic spaces.

## APROXIMATE WEIGHT (unpacked)

(A) Trípode M3: 3,5kg / 7.7lb (B) Trípode G6: 4kg / 8.8lb