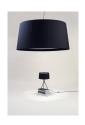

# Trípode M3/G6 Santa & Cole Team

2011 (M3) / 2002 (G6) Table lamps

М3

G6

This set of three crossed metal tubes resembling Chinese chopsticks that support an ample ribbon shade without the need for a base was something of a revolution in Santa & Cole's catalogue and celebrated its fifteenth anniversary in 2010. It is a family of lamps designed to create warm atmospheres, arouse sensations and liven up monochromatic spaces.

#### **GENERAL DESCRIPTION**

Black metal structure.

Natural, red-amber or black ribbon lampshade, or terracotta, mustard or green Raw Color ribbon.

Black metal top cover.

Electric cable length: 3,5 m / 136.5".