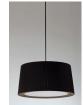

# Trípode M3/G6 Santa & Cole Team

2011 (M3) / 2002 (G6) Table lamps

М3

G6

This set of three crossed metal tubes resembling Chinese chopsticks that support an ample ribbon shade without the need for a base was something of a revolution in Santa & Cole's catalogue and celebrated its fifteenth anniversary in 2010. It is a family of lamps designed to create warm atmospheres, arouse sensations and liven up monochromatic spaces.

#### **GENERAL DESCRIPTION**

Black metal structure.

Natural, red-amber or black ribbon lampshade, or terracotta, mustard or green Raw Color ribbon.

Black metal top cover.

Electric cable length: 3,5 m / 136.5".