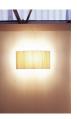

# Trípode M3/G6 Santa & Cole Team

2011 (M3) / 2002 (G6) Table lamps

М3

G6

This set of three crossed metal tubes resembling Chinese chopsticks that support an ample ribbon shade without the need for a base was something of a revolution in Santa & Cole's catalogue and celebrated its fifteenth anniversary in 2010. It is a family of lamps designed to create warm atmospheres, arouse sensations and liven up monochromatic spaces.

#### **GENERAL DESCRIPTION**

Black metal structure.

Natural, red-amber or black ribbon lampshade, or terracotta, mustard or green Raw Color ribbon.

Black metal top cover.

Electric cable length: 3,5 m / 136.5".