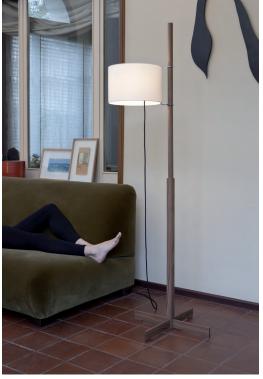

# **TMM**

Miguel Milá, 1961

Floor lamp

ADI FAD ORO 1961

The most celebrated piece by one of the masters of Spanish design, the TMM is an exquisite demonstration of formal serenity and functional efficiency. A cross-shaped base supports a square shaft that becomes circular in the middle, allowing the shade to be moved up and down. A true manifesto of Barcelona's industrial design scene.