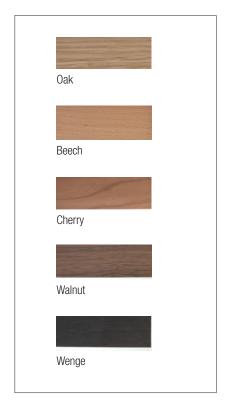

#### **GENERAL DESCRIPTION**

Cherry, wenge, beech, walnut or natural oak wood structure.

Height-adjustable lampshade in white (optional upper diffuser in white translucent engineering plastic) or beige cardboard. It is delivered with cable, bulb socket and fastening system to the structure.