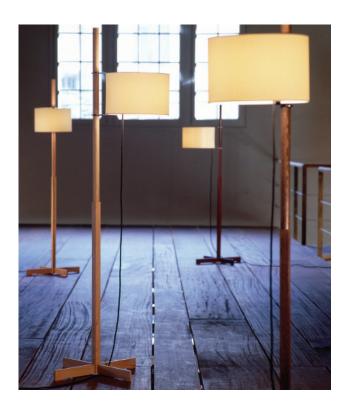

# **TMM**

Miguel Milá, 1961

Floor lamp

ADI FAD ORO 1961

The most celebrated piece by one of the masters of Spanish design, the TMM is an exquisite demonstration of formal serenity and functional efficiency. A cross-shaped base supports a square shaft that becomes circular in the middle, allowing the shade to be moved up and down. A true manifesto of Barcelona's industrial design scene.

#### **GENERAL DESCRIPTION**

Cherry, wenge, beech, walnut or natural oak wood structure.

Height-adjustable lampshade in white (optional upper diffuser in white translucent engineering plastic) or beige cardboard. It is delivered with cable, bulb socket and fastening system to the structure.