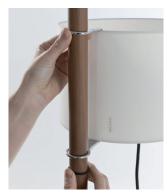

#### **GENERAL DESCRIPTION**

Cherry, wenge, beech, walnut or natural oak wood structure.

Height-adjustable lampshade in white (optional upper diffuser in white translucent engineering plastic) or beige cardboard. It is delivered with cable, bulb socket and fastening system to the structure.

## **OTHERS**

The lamp is delivered in different packages. The assembly instructions are delivered with the product.