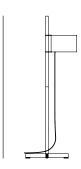

# **TMM**

Miguel Milá, 1961

Floor lamp

ADI FAD ORO 1961

The most celebrated piece by one of the masters of Spanish design, the TMM is an exquisite demonstration of formal serenity and functional efficiency. A cross-shaped base supports a square shaft that becomes circular in the middle, allowing the shade to be moved up and down. A true manifesto of Barcelona's industrial design scene.

#### **GENERAL DESCRIPTION**

Cherry, wenge, beech, walnut or natural oak wood structure.

Height-adjustable lampshade in white (optional upper diffuser in white translucent engineering plastic) or beige cardboard. It is delivered with cable, bulb socket and fastening system to the structure.