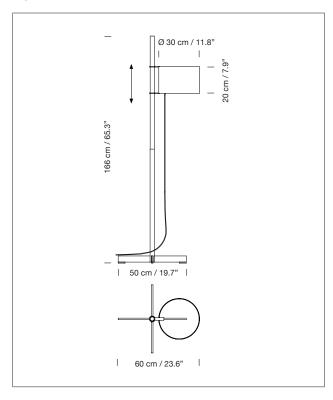

# **TMM**

Miguel Milá, 1961

Floor lamp

ADI FAD ORO 1961

The most celebrated piece by one of the masters of Spanish design, the TMM is an exquisite demonstration of formal serenity and functional efficiency. A cross-shaped base supports a square shaft that becomes circular in the middle, allowing the shade to be moved up and down. A true manifesto of Barcelona's industrial design scene.

#### **GENERAL DESCRIPTION**

Cherry, wenge, beech, walnut or natural oak wood structure.

Height-adjustable lampshade in white (optional upper diffuser in white translucent engineering plastic) or beige cardboard. It is delivered with cable, bulb socket and fastening system to the structure.