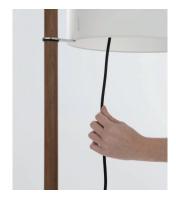

Light source not included. The light is switched on/off by pulling lightly on the cable. Compatible with bulbs of the energy efficiency Class (E.E.C): A++... E. Lamp suitable only for indoor use. Always use the light source recommended or equivalent.