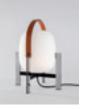

# Cestita Batería

Miguel Milá, 2017

Table lamps

Cestita Batería is the latest member in the Cesta family: a portable, cordless version. As with all of Milá's objects, Cestita, designed in 1962, strikes a balance between rational functionalism and the legacy of local artisan creation. With this new version, technology helps to enhance its features, maintaining the warmth that is characteristic of the family.

The lamp is a kindred spirit of the mythical Tramo (Trabajos Molestos, annoying works in English) company founded by Milá in the early sixties in order to self-produce his creations: all manner of simple, essential objects that help transform a house into a home. Embodying freedom of movement, Cestita Batería is a lantern that endows the atmosphere with delight wherever it is taken, depicting shadow puppets in the garden or emanating light from every corner.

#### **GENERAL DESCRIPTION**

Cherry wood structure.

White opal glass lampshade.

Lithium battery.

Range: 5h on high power / 15h on medium power / 30h on low power.

Battery charging time: 8h.