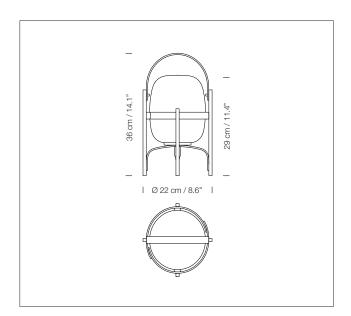

#### **GENERAL DESCRIPTION**

Cherry wood structure.

White opal glass lampshade.

Lithium battery.

Range: 5h on high power / 15h on medium power / 30h on low power.

Battery charging time: 8h.

# APROXIMATE WEIGHT (unpacked)

1,3 kg / 2.8 lb