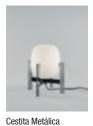

E**

Module of 20 LEDs Power system: 3 W

Operating voltaje: 3, 7 VDC Ta Colour: 2.700 K

CRI: 90

Average lifetime light source:

40.000 h

Luminous flux: 363 lm

Built-in LED.

3 light output intensities. Energy efficiency class (E.E.C):

A++... A.

Suitable only for indoor use. Always use this light source. Input voltaje: 100 ~ 240 Vac.

(50 Hz / 60 Hz). According to destination.



# APROXIMATE WEIGHT (unpacked)

1,3 kg / 2.8 lb

## **REGULATIONS**

(€

□ IP 20

UNE-EN 60598 UNE-EN 55015

UNE-EN 60529

#### **MAINTENANCE**

Clean with a smooth cloth. Do not use ammonia, solvents or abrasive cleaning products.

## **OTHERS**

The lamp are delivered in one package.

The assembly instructions are delivered with the product.

## **MODEL**



# COLLECTION

# **Table lamps**



Cesta









Wall lamps