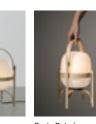

# Cestita Batería

Miguel Milá, 2017

Table lamps

Cestita Batería is the latest member in the Cesta family: a portable, cordless version. As with all of Milá's objects, Cestita, designed in 1962, strikes a balance between rational functionalism and the legacy of local artisan creation. With this new version, technology helps to enhance its features, maintaining the warmth that is characteristic of the family.

The lamp is a kindred spirit of the mythical Tramo (Trabajos Molestos, annoying works in English) company founded by Milá in the early sixties in order to self-produce his creations: all manner of simple, essential objects that help transform a house into a home. Embodying freedom of movement, Cestita Batería is a lantern that endows the atmosphere with delight wherever it is taken, depicting shadow puppets in the garden or emanating light from every corner.

#### **GENERAL DESCRIPTION**

Cherry wood structure.

White opal glass lampshade.

Lithium battery.

Range: 5h on high power / 15h on medium power / 30h on low power.

Battery charging time: 8h.