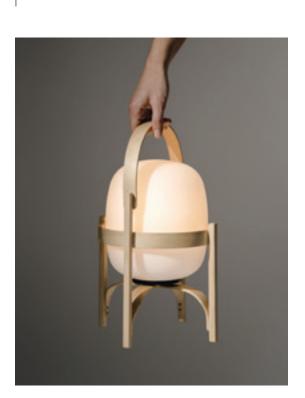

# Cestita Batería

Miguel Milá, 2017

Table lamps

Cestita Batería is the latest member in the Cesta family: a portable, cordless version. As with all of Milá's objects, Cestita, designed in 1962, strikes a balance between rational functionalism and the legacy of local artisan creation. With this new version, technology helps to enhance its features, maintaining the warmth that is characteristic of the family.

The lamp is a kindred spirit of the mythical Tramo (Trabajos Molestos, annoying works in English) company founded by Milá in the early sixties in order to self-produce his creations: all manner of simple, essential objects that help transform a house into a home. Embodying freedom of movement, Cestita Batería is a lantern that endows the atmosphere with delight wherever it is taken, depicting shadow puppets in the garden or emanating light from every corner.

#### **GENERAL DESCRIPTION**

Cherry wood structure.

White opal glass lampshade.

Lithium battery.

Range: 5h on high power / 15h on medium power / 30h on low power.

Battery charging time: 8h.