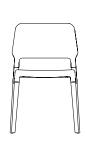

#### **GENERAL DESCRIPTION**

Engineering plastic seat and back. For indoor: 4 different finishes: white, grey, black or brown. Natural beech wood legs. For outdoor: 2 different finishes: white or grey. Matte anodized aluminium legs. Stackable.

### **OTHERS**

Suitable for indoor use (wooden legs) and outdoor use (aluminium legs).

Stackable, recommended up to four chairs.

Chairs are delivered by unit or by groupage.

The assembly instructions are delivered with the product.