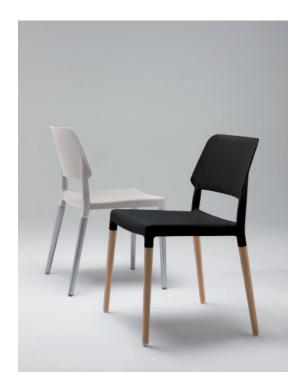

#### **GENERAL DESCRIPTION**

Engineering plastic seat and back. For indoor: 4 different finishes: white, grey, black or brown. Natural beech wood legs. For outdoor: 2 different finishes: white or grey. Matte anodized aluminium legs. Stackable.

### **OTHERS**

Suitable for indoor use (wooden legs) and outdoor use (aluminium legs).

Stackable, recommended up to four chairs.

Chairs are delivered by unit or by groupage.

The assembly instructions are delivered with the product.