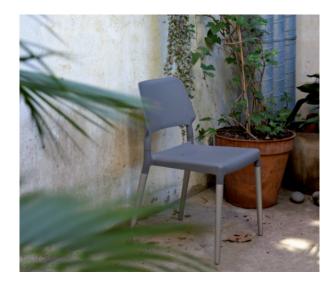

#### **GENERAL DESCRIPTION**

Engineering plastic seat and back. For indoor: 4 different finishes: white, grey, black or brown. Natural beech wood legs. For outdoor: 2 different finishes: white or grey. Matte anodized aluminium legs. Stackable.

### **OTHERS**

Suitable for indoor use (wooden legs) and outdoor use (aluminium legs).

Stackable, recommended up to four chairs.

Chairs are delivered by unit or by groupage.

The assembly instructions are delivered with the product.