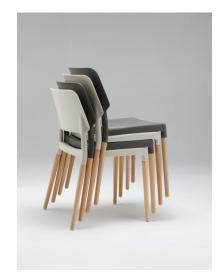

### **OTHERS**

Suitable for indoor use (wooden legs) and outdoor use (aluminium legs).

Stackable, recommended up to four chairs.

Chairs are delivered by unit or by groupage.

The assembly instructions are delivered with the product.