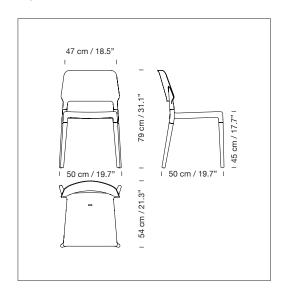

#### **GENERAL DESCRIPTION**

Engineering plastic seat and back. For indoor: 4 different finishes: white, grey, black or brown. Natural beech wood legs. For outdoor: 2 different finishes: white or grey. Matte anodized aluminium legs. Stackable.

### **APROXIMATE WEIGHT** (unpacked)

4 kg / 8.8 lb

### **OTHERS**

Suitable for indoor use (wooden legs) and outdoor use (aluminium legs).

Stackable, recommended up to four chairs.

Chairs are delivered by unit or by groupage.

The assembly instructions are delivered with the product.