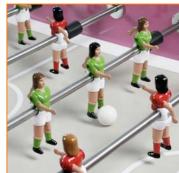

The layout of the players and choice of team colours is 100% customizable. And now you can choose if you want boys or **Ella**, the first female football table player.

<u>Structure</u>: Steel painted in smooth finish polyester paint. Stainless steel (RS#2 Inox model).