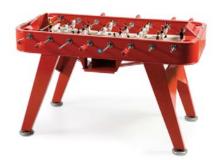

#### DESCRIPTION:

Yes, RS#2 is a football table. A spectacular reinterpretation of one of our cultural classics. It's made in high-quality materials, such as steel with a polyester paint finish. Or like weather resistant stainless steel (model RS#2 Inox). And it's the details what make the difference, such as the rubber-soled levellers, or the ashtrays and glass-holders for the four players.

The layout of the players and choice of team colours is 100% customizable. And now you can choose if you want boys or **Ella**, the first female football table player.

<u>Structure</u>: Steel painted in smooth finish polyester paint. Stainless steel (RS#2 Inox model).