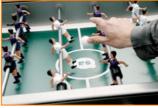

#### DESCRIPTION:

Yes, RS#2 is a football table. A spectacular reinterpretation of one of our cultural classics. It's made in high-quality materials, such as steel with a polyester paint finish. Or like weather resistant stainless steel (model RS#2 Inox). And it's the details what make the difference, such as the rubber-soled levellers, or the ashtrays and glass-holders for the four players.