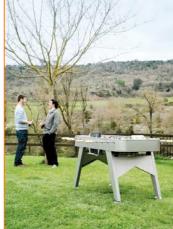

# LOCATION:

Garden / By the swimming pool / Terrace
Pub / Bar
Installations / Contract
Sport clubs
Gift shops
Leisure areas

Studios / Offices (architects, designers...)

**WEIGHT:** 94,00 kg / 207,23 lb