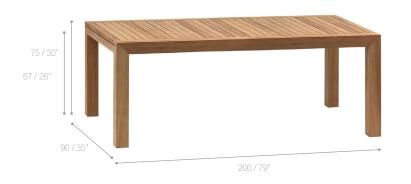

## **TECHNICAL INFO**

DIMENSIONS Width Depth Height

54 kg / 119 Lbs

75 cm / 30 inch

200 cm / 79 inch 90 cm / 35 inch

PACKAGING This item is carefully packed per piece.

MAINTENANCE

0,38 m<sup>3</sup> - 13,4 Cbft