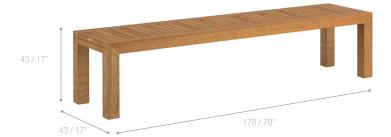

# DIMENSIONS

Width 178 cm / 70 inch
Depth 43 cm / 17 inch
Height 43 cm / 17 inch

22 kg / 48,5 Lbs