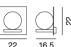

tric dialog between the metallic tubular structure and the spherical diffusers - is what distinguishes this family of lamps. The family is composed of floor lamps, suspension, table and wall lamps. The diffusers are made of free blown glass, and are available both in a glossy or a satin texture, either white or lobster-red. The floor, table, and suspension lamps are fitted with a dimmer placed on the structure of the lamp, which makes it easy to reach and to control the intensity of the light. The light provided by the highly efficient halogen bulbs is filtered by the glass spheres, and give diffused, warm and enveloping light.

#### Materials

Tubular and plate steel structure; handblown glass diffuser in glossy or etched finish.

### Certifications

C∈ IP20 ▼

Jses

Wall

## Dimensions



### Light bulbs

1xG9 max 60W HSGST/F Halogen

### Color

**Brushed Nichel** 

### Diffuser

Etched White

1BUW000116



# **Bubble W**



### Description

Its elegant and decorative style - a sort of geometric dialog between the metallic tubular structure and the spherical diffusers - is what distinguishes this family of lamps. The family is composed of floor lamps, suspension, table and wall lamps. The diffusers are made of free blown glass, and are available both in a glossy or a satin texture, either white or lobster-red. The floor, table, and suspension lamps are fitted with a dimmer placed on the structure of the lamp, which makes it easy to reach and to control the intensity of the light. The light provided by the highly efficient halogen bulbs is filtered by the glass spheres, an