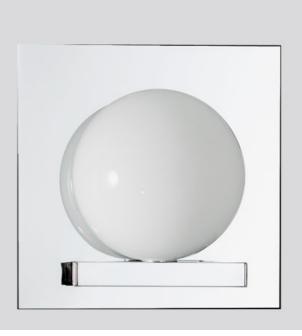

### Description

Its elegant and decorative style - a sort of geometric dialog between the metallic tubular structure and the spherical diffusers - is what distinguishes this family of lamps. The family is composed of floor lamps, suspension, table and wall lamps. The diffusers are made of free blown glass, and are available both in a glossy or a satin texture, either white or lobster-red. The floor, table, and suspension lamps are fitted with a dimmer placed on the structure of the lamp, which makes it easy to reach and to control the intensity of the light. The light provided by the highly efficient halogen bulbs is filtered by the glass spheres, and give diffused, warm and enveloping light.

#### Materials

Tubular and plate steel structure; handblown glass diffuser in glossy or etched finish.

### Diffuser

Etched White

1BUW000116