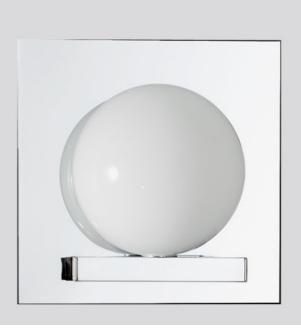

### Description

Its elegant and decorative style - a sort of geometric dialog between the metallic tubular structure and the spherical diffusers - is what distinguishes this family of lamps. The family is composed of floor lamps, suspension, table and wall lamps. The diffusers are made of free blown glass, and are available both in a glossy or a satin texture, either white or lobster-red. The floor, table, and suspension lamps are fitted with a dimmer placed on the structure of the lamp, which makes it easy to reach and to control the intensity of the light. The light provided by the highly efficient halogen bulbs is filtered by the glass spheres, and give diffused, warm and enveloping light.

#### Materials

Tubular and plate steel structure; handblown glass diffuser in glossy or etched finish.

### Diffuser

Glossy White 1BUW000230 Lobster 1BUW000530