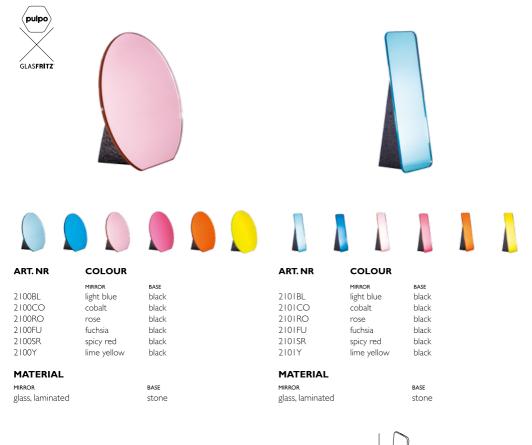

## dita + olivia by Davide Monopoli | MIRRORS

**DIMENSIONS** mm

280 H × 140 L × 300 Ø

Dita and Olivia is a collaboration between pulpo and Glasfritz.

380 H × 150 L × 130 W

Dita and Olivia is a collaboration between pulpo and Glasfritz.