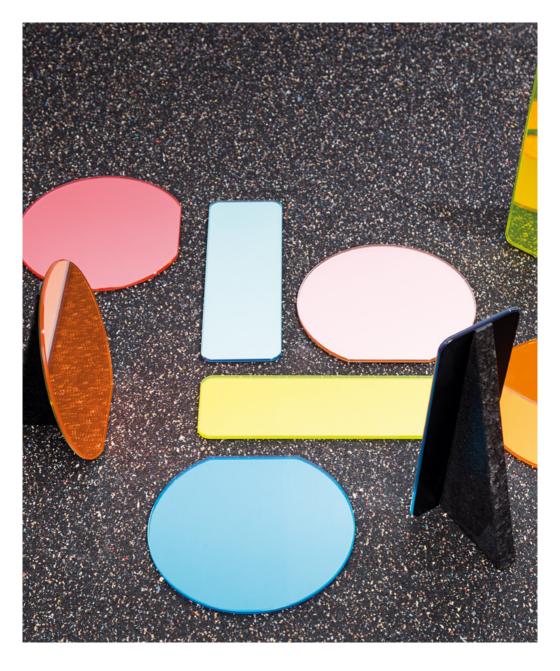

Dita, with nicely curved lines, and Olivia, with an elongated profile, play with contrasts. A reflective glass sits at an angle on a heavy base as the bright glass colors highlight the texture of the black stone. Dita and Olivia will bring a touch of dazzling colors to any home.