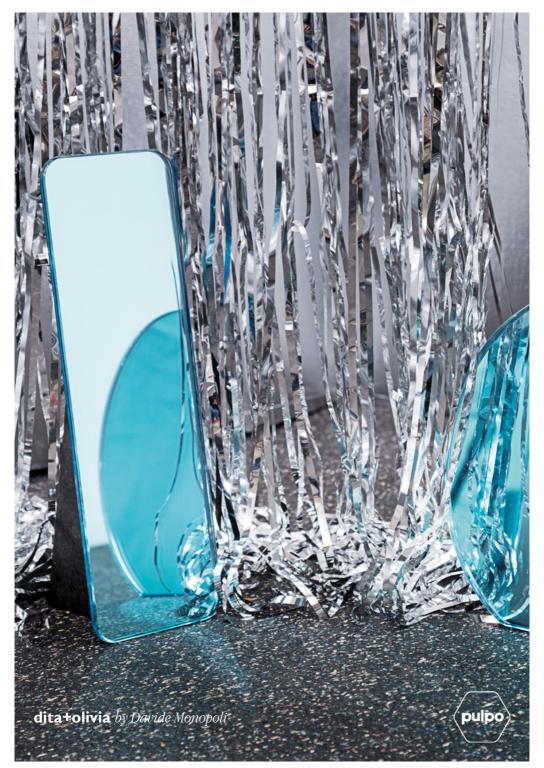

Dita, with nicely curved lines, and Olivia, with an elongated profile, play with contrasts. A reflective glass sits at an angle on a heavy base as the bright glass colors highlight the texture of the black stone. Dita and Olivia will bring a touch of dazzling colors to any home.