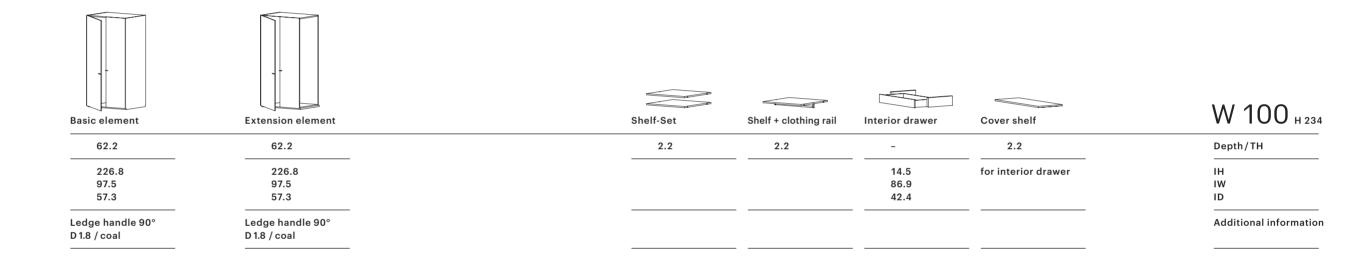

## NEX PUR CABINET TYPES AND ACCESSORY

Every basic element consists of two element floors (one lower and one upper), two exterior panels, a back panel and a door with a handle. The additional element follows the same principle, but without one exterior panel, which is replaced by a middle section. Compensating for any unevenness in the floor is uncomplicated thanks to the adjustable legs attached to the exterior panels or the middle panel. The shelf floors and interior drawers can be positioned at intervals of 6.25 cm and combined. It is possible to place several interior drawers one above the other.

NEX PUR CABINET TYPES