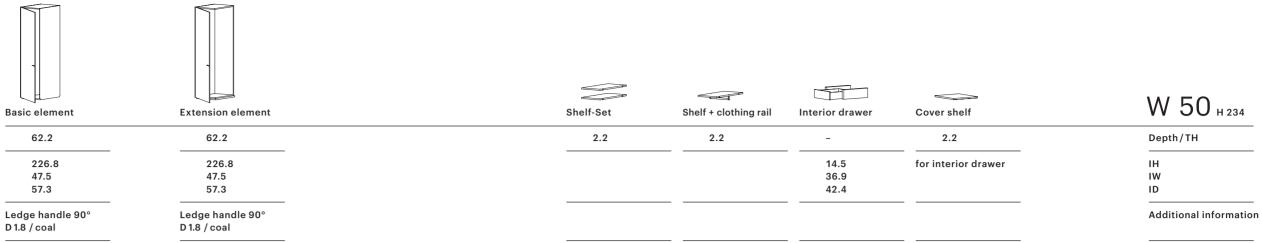

## NEX PUR CABINET TYPES AND ACCESSORY

Every basic element consists of two element floors (one lower and one upper), two exterior panels, a back panel and a door with a handle. The additional element follows the same principle, but without one exterior panel, which is replaced by a middle section. Compensating for any unevenness in the floor is uncomplicated thanks to the adjustable legs attached to the exterior panels or the middle panel. The shelf floors and interior drawers can be positioned at intervals of 6.25 cm and combined. It is possible to place several interior drawers one above the other.

NEX PUR CABINET TYPES