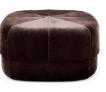

## Popular Pouf in a Multitude of Colors

From warm, earthy shades over cool tones to vibrant color pops. The popular pouf, designed by Simon Legald, is available in a multitude of colors. Choose Electric Blue for a touch of extravagant futurism that will stand out anywhere or create a sophisticated depth of color with the dark brown variant, Coffee, which recalls the feeling of dark roast coffee in the morning. Or choose one of the newest additions where different nuances of the same color complement each other with the playful, striped design.

Circus' extensive color palette includes velvet upholstery with shades of Rust, Yellow, Dark Red, Light Blue, Dark Blue, Beige, Purple, Grey, and Blush. The numerous tones highlight the shimmering surface of the woven velour and add a touch of soft decadence to the pouf's organic and minimalist silhouette.

Purple

Circus Pouf large Dark Blue

**Circus Pouf large** Light Blue

Circus Pouf small Dark Red

Circus Pouf small Purple

Color: Rust, Yellow, Light Blue, Dark Blue, Purple, Blush, Dark Red, Grey, Beige, Electric Blue and Coffee Material: Textile: JAB City Velvet, 100% Polyester, HR Foam Dimension: Small: H: 40 x L: 46 x D: 46 cm. Large: H: 35 x L: 65 x D: 65 cm Price: Click here to see the pricelist in all currencies