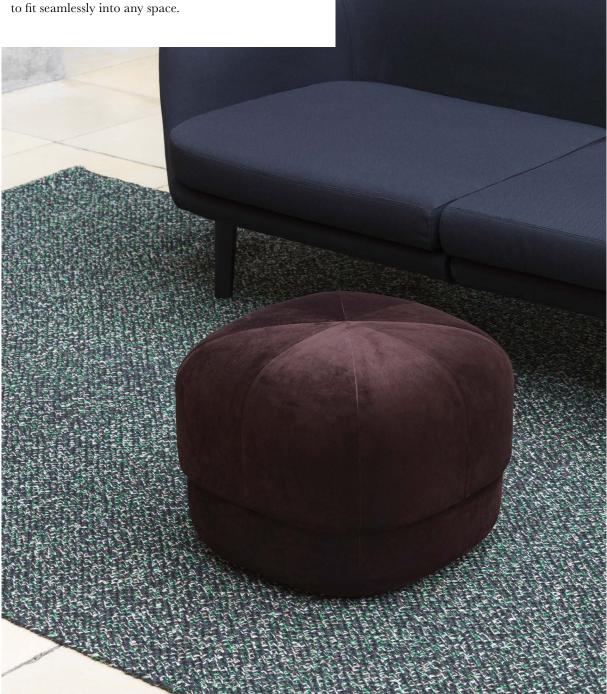

## Popular Pouf in a Multitude of Colors

From warm, earthy shades over cool tones to vibrant color pops. The popular pouf, designed by Simon Legald, is available in a multitude of colors. Choose Electric Blue for a touch of extravagant futurism that will stand out anywhere or create a sophisticated depth of color with the dark brown variant, Coffee, which recalls the feeling of dark roast coffee in the morning. Or choose one of the newest additions where different nuances of the same color complement each other with the playful, striped design.

Circus' extensive color palette includes velvet upholstery with shades of Rust, Yellow, Dark Red, Light Blue, Dark Blue, Beige, Purple, Grey, and Blush. The numerous tones highlight the shimmering surface of the woven velour and add a touch of soft decadence to the pouf's organic and minimalist silhouette.

Circus makes it possible to create inviting, tactile environments which bring an element of warmth and depth to any décor. It is a versatile piece of furniture that can be used as an extension to your sofa, as a seat around a coffee table, or as a decorative seat in the bedroom, hallway or dressing room. Additionally, Circus Pouf comes in two different sizes, enabling it to fit seamlessly into any space.