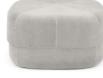

The new striped Circus Pouf Duo comes in eight shades of Rose, Black, Sand, Orange, Green, Blue, Yellow and Light Blue. The whimsical design spreads joy in the home and recalls childhood memories of the circus tent and the enchanting universe that awaits inside.

Color: Rose, Black, Sand, Orange, Green, Blue, Yellow, Light Blue Material: Kvadrat Canvas: 90% new wool worsted, 10% nylon, Kvadrat Vidar: 94% new wool 6% nylon, HR Foam Dimension: Small: H: 40 x L: 46 x D: 46 cm. Large: H: 35 x L: 65 x D: 65 cm Price: Click <u>here</u> to see the pricelist in all currencies