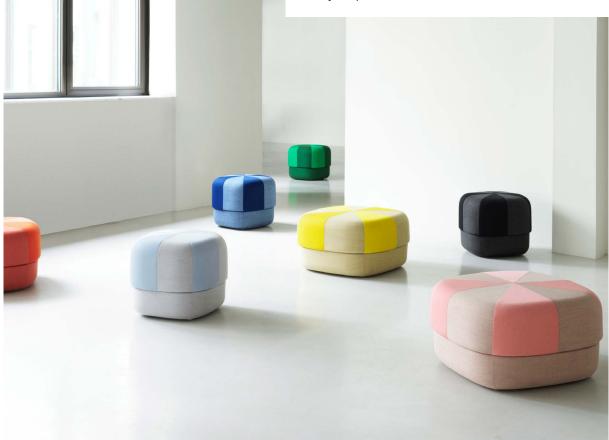

## A Playful and Sophisticated Companion

Introducing Circus Pouf Duo: The newest member of the Circus collection. The pouf's classic velour surface has been replaced with two wool textiles in complementing tones, resembling the distinctive stripes of a circus tent. The classic, yet quirky striped pattern adds character to the simplistic design and breathes new life to the popular pouf collection.

The new striped Circus Pouf Duo comes in eight shades of Rose, Black, Sand, Orange, Green, Blue, Yellow and Light Blue. The whimsical design spreads joy in the home and recalls childhood memories of the circus tent and the enchanting universe that awaits inside.