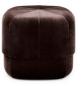

## Popular Pouf in a Multitude of Colors

From warm, earthy shades over cool tones to vibrant color pops. The popular pouf, designed by Simon Legald, is available in a multitude of colors. Choose Electric Blue for a touch of extravagant futurism that will stand out anywhere or create a sophisticated depth of color with the dark brown variant, Coffee, which recalls the feeling of dark roast coffee in the morning. Or choose one of the newest additions where different nuances of the same color complement each other with the playful, striped design.

Circus' extensive color palette includes velvet upholstery with shades of Rust, Yellow, Dark Red, Light Blue, Dark Blue, Beige, Purple, Grey, and Blush. The numerous tones highlight the shimmering surface of the woven velour and add a touch of soft decadence to the pouf's organic and minimalist silhouette.

Purple

Circus Pouf large Dark Blue

**Circus Pouf large** Light Blue

Circus Pouf small Dark Red

Circus Pouf small Purple

Color: Rust, Yellow, Light Blue, Dark Blue, Purple, Blush, Dark Red, Grey, Beige, Electric Blue and Coffee Material: Textile: JAB City Velvet, 100% Polyester, HR Foam Dimension: Small: H: 40 x L: 46 x D: 46 cm. Large: H: 35 x L: 65 x D: 65 cm Price: Click here to see the pricelist in all currencies