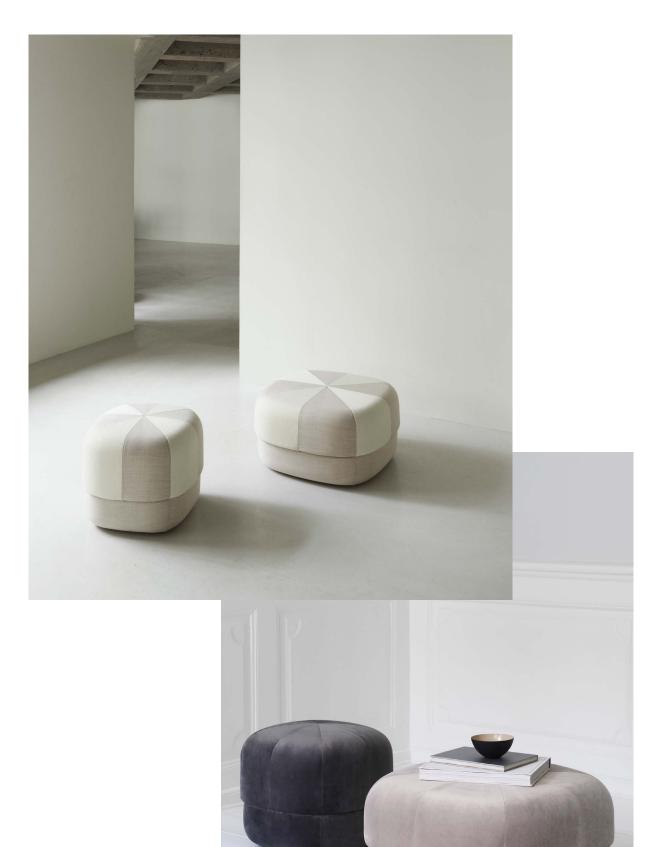

## A Playful and Sophisticated Companion

Introducing Circus Pouf Duo: The newest member of the Circus collection. The pouf's classic velour surface has been replaced with two wool textiles in complementing tones, resembling the distinctive stripes of a circus tent. The classic, yet quirky striped pattern adds character to the simplistic design and breathes new life to the popular pouf collection.

Circus Pouf Duo is adorned with two wool textiles: Canvas and Vidar. The colors in the Vidar collection are carefully curated by the internationally acclaimed fashion designer Raf Simons, who has re-colored the collection originally designed by Fanny Aronson. With rich and sophisticated colorations, Simons' Vidar collection adds a touch of elegance to the Pouf. Canvas is created by the color connoisseur Giulio Ridolfo, whose vibrant color palette suits the playful exterior of Circus. Both textiles are certified with the EU Ecolabel and Greenguard Gold, ensuring environmentally friendly products and high indoor air quality standards.

The new striped Circus Pouf Duo comes in eight shades of Rose, Black, Sand, Orange, Green, Blue, Yellow and Light Blue. The whimsical design spreads joy in the home and recalls childhood memories of the circus tent and the enchanting universe that awaits inside.

Circus makes it possible to create inviting, tactile environments which bring an element of warmth and depth to any décor. It is a versatile piece of furniture that can be used as an extension to your sofa, as a seat around a coffee table, or as a decorative seat in the bedroom, hallway or dressing room. Additionally, Circus Pouf comes in two different sizes, enabling it to fit seamlessly into any space.