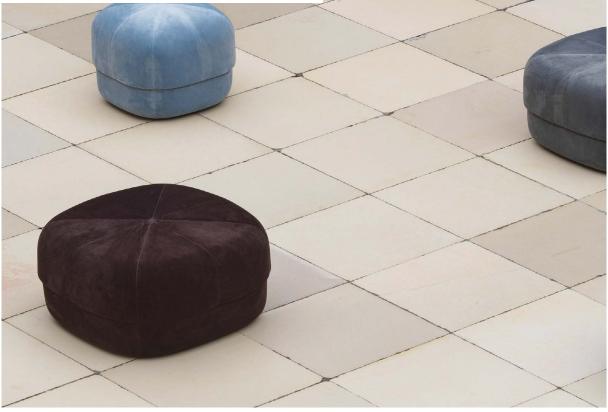

## Popular Pouf in a Multitude of Colors

From warm, earthy shades over cool tones to vibrant color pops. The popular pouf, designed by Simon Legald, is available in a multitude of colors. Choose Electric Blue for a touch of extravagant futurism that will stand out anywhere or create a sophisticated depth of color with the dark brown variant, Coffee, which recalls the feeling of dark roast coffee in the morning. Or choose one of the newest additions where different nuances of the same color complement each other with the playful, striped design.

Circus' extensive color palette includes velvet upholstery with shades of Rust, Yellow, Dark Red, Light Blue, Dark Blue, Beige, Purple, Grey, and Blush. The numerous tones highlight the shimmering surface of the woven velour and add a touch of soft decadence to the pouf's organic and minimalist silhouette.