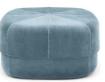

Circus' extensive color palette includes velvet upholstery with shades of Rust, Yellow, Dark Red, Light Blue, Dark Blue, Beige, Purple, Grey, and Blush. The numerous tones highlight the shimmering surface of the woven velour and add a touch of soft decadence to the pouf's organic and minimalist silhouette.

Circus makes it possible to create inviting, tactile environments which bring an element of warmth and depth to any décor. It is a versatile piece of furniture that can be used as an extension to your sofa, as a seat around a coffee table, or as a decorative seat in the bedroom, hallway or dressing room. Additionally, Circus Pouf comes in two different sizes, enabling it to fit seamlessly into any space.