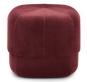

Circus' extensive color palette includes velvet upholstery with shades of Rust, Yellow, Dark Red, Light Blue, Dark Blue, Beige, Purple, Grey, and Blush. The numerous tones highlight the shimmering surface of the woven velour and add a touch of soft decadence to the pouf's organic and minimalist silhouette.

Circus makes it possible to create inviting, tactile environments which bring an element of warmth and depth to any décor. It is a versatile piece of furniture that can be used as an extension to your sofa, as a seat around a coffee table, or as a decorative seat in the bedroom, hallway or dressing room. Additionally, Circus Pouf comes in two different sizes, enabling it to fit seamlessly into any space.