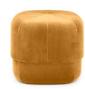

## Popular Pouf in a Multitude of Colors

From warm, earthy shades over cool tones to vibrant color pops. The popular pouf, designed by Simon Legald, is available in a multitude of colors. Choose Electric Blue for a touch of extravagant futurism that will stand out anywhere or create a sophisticated depth of color with the dark brown variant, Coffee, which recalls the feeling of dark roast coffee in the morning. Or choose one of the newest additions where different nuances of the same color complement each other with the playful, striped design.

Circus' extensive color palette includes velvet upholstery with shades of Rust, Yellow, Dark Red, Light Blue, Dark Blue, Beige, Purple, Grey, and Blush. The numerous tones highlight the shimmering surface of the woven velour and add a touch of soft decadence to the pouf's organic and minimalist silhouette.

Purple

Circus Pouf large Dark Blue

**Circus Pouf large** Light Blue

Circus Pouf small Dark Red

Circus Pouf small Purple

Color: Rust, Yellow, Light Blue, Dark Blue, Purple, Blush, Dark Red, Grey, Beige, Electric Blue and Coffee Material: Textile: JAB City Velvet, 100% Polyester, HR Foam Dimension: Small: H: 40 x L: 46 x D: 46 cm. Large: H: 35 x L: 65 x D: 65 cm Price: Click here to see the pricelist in all currencies