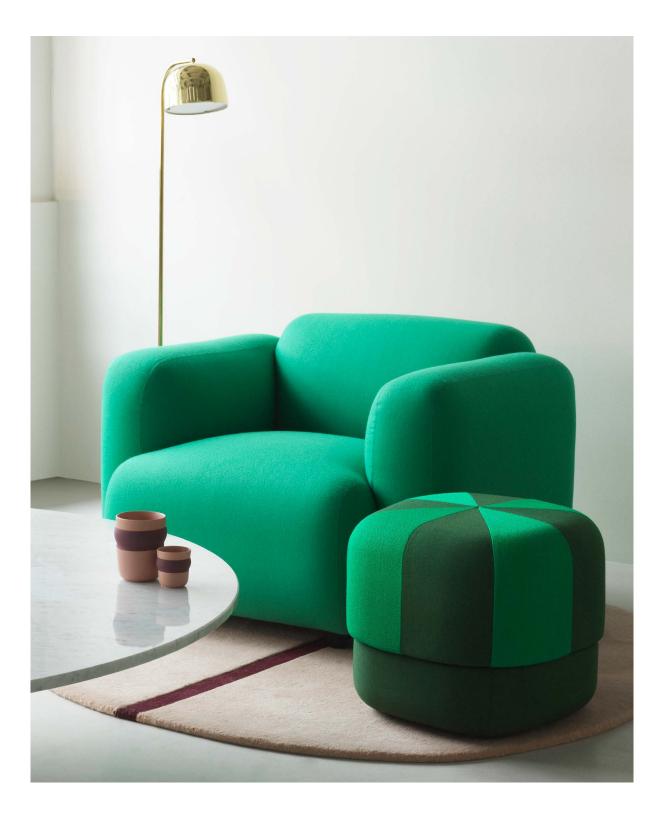

The new striped Circus Pouf Duo comes in eight shades of Rose, Black, Sand, Orange, Green, Blue, Yellow and Light Blue. The whimsical design spreads joy in the home and recalls childhood memories of the circus tent and the enchanting universe that awaits inside.

Circus makes it possible to create inviting, tactile environments which bring an element of warmth and depth to any décor. It is a versatile piece of furniture that can be used as an extension to your sofa, as a seat around a coffee table, or as a decorative seat in the bedroom, hallway or dressing room. Additionally, Circus Pouf comes in two different sizes, enabling it to fit seamlessly into any space.