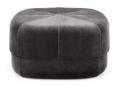

## Popular Pouf in a Multitude of Colors

From warm, earthy shades over cool tones to vibrant color pops. The popular pouf, designed by Simon Legald, is available in a multitude of colors. Choose Electric Blue for a touch of extravagant futurism that will stand out anywhere or create a sophisticated depth of color with the dark brown variant, Coffee, which recalls the feeling of dark roast coffee in the morning. Or choose one of the newest additions where different nuances of the same color complement each other with the playful, striped design.

Circus' extensive color palette includes velvet upholstery with shades of Rust, Yellow, Dark Red, Light Blue, Dark Blue, Beige, Purple, Grey, and Blush. The numerous tones highlight the shimmering surface of the woven velour and add a touch of soft decadence to the pouf's organic and minimalist silhouette.

Purple

Circus Pouf large Dark Blue

**Circus Pouf large** Light Blue

Circus Pouf small Dark Red

Circus Pouf small Purple

Color: Rust, Yellow, Light Blue, Dark Blue, Purple, Blush, Dark Red, Grey, Beige, Electric Blue and Coffee Material: Textile: JAB City Velvet, 100% Polyester, HR Foam Dimension: Small: H: 40 x L: 46 x D: 46 cm. Large: H: 35 x L: 65 x D: 65 cm Price: Click here to see the pricelist in all currencies