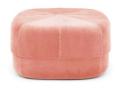

Circus' extensive color palette includes velvet upholstery with shades of Rust, Yellow, Dark Red, Light Blue, Dark Blue, Beige, Purple, Grey, and Blush. The numerous tones highlight the shimmering surface of the woven velour and add a touch of soft decadence to the pouf's organic and minimalist silhouette.

Circus makes it possible to create inviting, tactile environments which bring an element of warmth and depth to any décor. It is a versatile piece of furniture that can be used as an extension to your sofa, as a seat around a coffee table, or as a decorative seat in the bedroom, hallway or dressing room. Additionally, Circus Pouf comes in two different sizes, enabling it to fit seamlessly into any space.