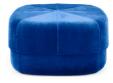

## Popular Pouf in a Multitude of Colors

From warm, earthy shades over cool tones to vibrant color pops. The popular pouf, designed by Simon Legald, is available in a multitude of colors. Choose Electric Blue for a touch of extravagant futurism that will stand out anywhere or create a sophisticated depth of color with the dark brown variant, Coffee, which recalls the feeling of dark roast coffee in the morning. Or choose one of the newest additions where different nuances of the same color complement each other with the playful, striped design.

Circus' extensive color palette includes velvet upholstery with shades of Rust, Yellow, Dark Red, Light Blue, Dark Blue, Beige, Purple, Grey, and Blush. The numerous tones highlight the shimmering surface of the woven velour and add a touch of soft decadence to the pouf's organic and minimalist silhouette.

Purple

Circus Pouf large Dark Blue

**Circus Pouf large** Light Blue

Circus Pouf small Dark Red

Circus Pouf small Purple

Color: Rust, Yellow, Light Blue, Dark Blue, Purple, Blush, Dark Red, Grey, Beige, Electric Blue and Coffee Material: Textile: JAB City Velvet, 100% Polyester, HR Foam Dimension: Small: H: 40 x L: 46 x D: 46 cm. Large: H: 35 x L: 65 x D: 65 cm Price: Click here to see the pricelist in all currencies