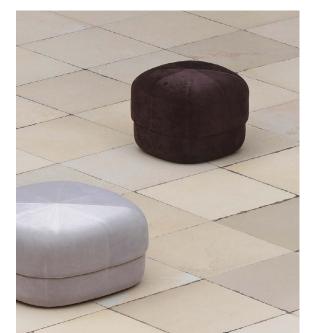

## Popular Pouf in a Multitude of Colors

From warm, earthy shades over cool tones to vibrant color pops. The popular pouf, designed by Simon Legald, is available in a multitude of colors. Choose Electric Blue for a touch of extravagant futurism that will stand out anywhere or create a sophisticated depth of color with the dark brown variant, Coffee, which recalls the feeling of dark roast coffee in the morning. Or choose one of the newest additions where different nuances of the same color complement each other with the playful, striped design.

Circus' extensive color palette includes velvet upholstery with shades of Rust, Yellow, Dark Red, Light Blue, Dark Blue, Beige, Purple, Grey, and Blush. The numerous tones highlight the shimmering surface of the woven velour and add a touch of soft decadence to the pouf's organic and minimalist silhouette.