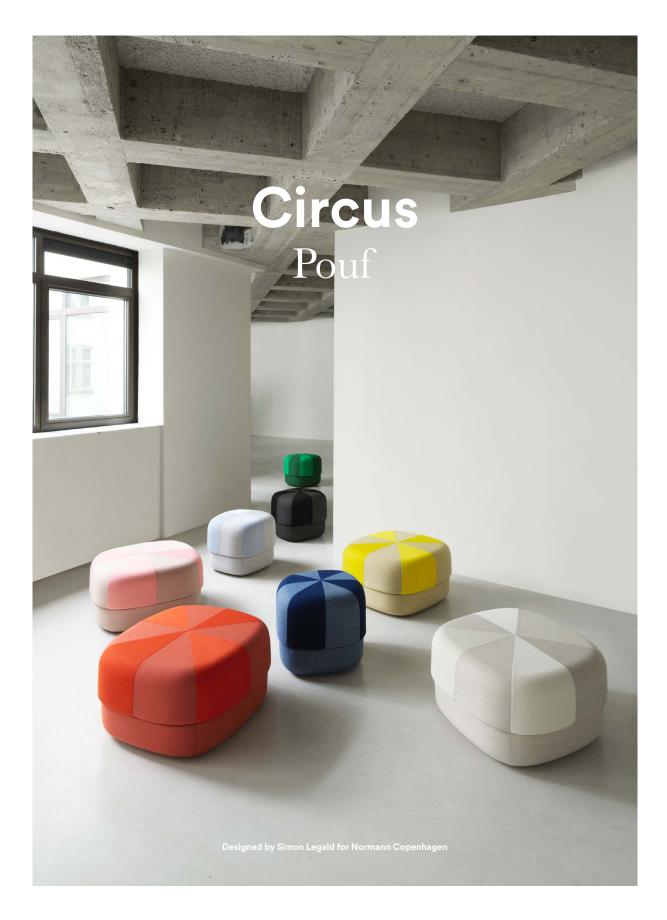

## A Playful and Sophisticated Companion

Introducing Circus Pouf Duo: The newest member of the Circus collection. The pouf's classic velour surface has been replaced with two wool textiles in complementing tones, resembling the distinctive stripes of a circus tent. The classic, yet quirky striped pattern adds character to the simplistic design and breathes new life to the popular pouf collection.

The new striped Circus Pouf Duo comes in eight shades of Rose, Black, Sand, Orange, Green, Blue, Yellow and Light Blue. The whimsical design spreads joy in the home and recalls childhood memories of the circus tent and the enchanting universe that awaits inside.

Circus makes it possible to create inviting, tactile environments which bring an element of warmth and depth to any décor. It is a versatile piece of furniture that can be used as an extension to your sofa, as a seat around a coffee table, or as a decorative seat in the bedroom, hallway or dressing room. Additionally, Circus Pouf comes in two different sizes, enabling it to fit seamlessly into any space.