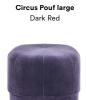

Circus' extensive color palette includes velvet upholstery with shades of Rust, Yellow, Dark Red, Light Blue, Dark Blue, Beige, Purple, Grey, and Blush. The numerous tones highlight the shimmering surface of the woven velour and add a touch of soft decadence to the pouf's organic and minimalist silhouette.

Circus makes it possible to create inviting, tactile environments which bring an element of warmth and depth to any décor. It is a versatile piece of furniture that can be used as an extension to your sofa, as a seat around a coffee table, or as a decorative seat in the bedroom, hallway or dressing room. Additionally, Circus Pouf comes in two different sizes, enabling it to fit seamlessly into any space.