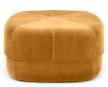

## Popular Pouf in a Multitude of Colors

From warm, earthy shades over cool tones to vibrant color pops. The popular pouf, designed by Simon Legald, is available in a multitude of colors. Choose Electric Blue for a touch of extravagant futurism that will stand out anywhere or create a sophisticated depth of color with the dark brown variant, Coffee, which recalls the feeling of dark roast coffee in the morning. Or choose one of the newest additions where different nuances of the same color complement each other with the playful, striped design.

Circus' extensive color palette includes velvet upholstery with shades of Rust, Yellow, Dark Red, Light Blue, Dark Blue, Beige, Purple, Grey, and Blush. The numerous tones highlight the shimmering surface of the woven velour and add a touch of soft decadence to the pouf's organic and minimalist silhouette.

Purple

Circus Pouf large Dark Blue

**Circus Pouf large** Light Blue

Circus Pouf small Dark Red

Circus Pouf small Purple

Color: Rust, Yellow, Light Blue, Dark Blue, Purple, Blush, Dark Red, Grey, Beige, Electric Blue and Coffee Material: Textile: JAB City Velvet, 100% Polyester, HR Foam Dimension: Small: H: 40 x L: 46 x D: 46 cm. Large: H: 35 x L: 65 x D: 65 cm Price: Click here to see the pricelist in all currencies