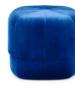

## Popular Pouf in a Multitude of Colors

From warm, earthy shades over cool tones to vibrant color pops. The popular pouf, designed by Simon Legald, is available in a multitude of colors. Choose Electric Blue for a touch of extravagant futurism that will stand out anywhere or create a sophisticated depth of color with the dark brown variant, Coffee, which recalls the feeling of dark roast coffee in the morning. Or choose one of the newest additions where different nuances of the same color complement each other with the playful, striped design.

Circus' extensive color palette includes velvet upholstery with shades of Rust, Yellow, Dark Red, Light Blue, Dark Blue, Beige, Purple, Grey, and Blush. The numerous tones highlight the shimmering surface of the woven velour and add a touch of soft decadence to the pouf's organic and minimalist silhouette.

Purple

Circus Pouf large Dark Blue

**Circus Pouf large** Light Blue

Circus Pouf small Dark Red

Circus Pouf small Purple

Color: Rust, Yellow, Light Blue, Dark Blue, Purple, Blush, Dark Red, Grey, Beige, Electric Blue and Coffee Material: Textile: JAB City Velvet, 100% Polyester, HR Foam Dimension: Small: H: 40 x L: 46 x D: 46 cm. Large: H: 35 x L: 65 x D: 65 cm Price: Click here to see the pricelist in all currencies