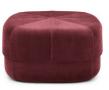

Circus' extensive color palette includes velvet upholstery with shades of Rust, Yellow, Dark Red, Light Blue, Dark Blue, Beige, Purple, Grey, and Blush. The numerous tones highlight the shimmering surface of the woven velour and add a touch of soft decadence to the pouf's organic and minimalist silhouette.

Circus makes it possible to create inviting, tactile environments which bring an element of warmth and depth to any décor. It is a versatile piece of furniture that can be used as an extension to your sofa, as a seat around a coffee table, or as a decorative seat in the bedroom, hallway or dressing room. Additionally, Circus Pouf comes in two different sizes, enabling it to fit seamlessly into any space.