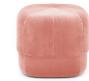

## A Playful and Sophisticated Companion

Introducing Circus Pouf Duo: The newest member of the Circus collection. The pouf's classic velour surface has been replaced with two wool textiles in complementing tones, resembling the distinctive stripes of a circus tent. The classic, yet quirky striped pattern adds character to the simplistic design and breathes new life to the popular pouf collection.

The new striped Circus Pouf Duo comes in eight shades of Rose, Black, Sand, Orange, Green, Blue, Yellow and Light Blue. The whimsical design spreads joy in the home and recalls childhood memories of the circus tent and the enchanting universe that awaits inside.

Color: Rose, Black, Sand, Orange, Green, Blue, Yellow, Light Blue Material: Kvadrat Canvas: 90% new wool worsted, 10% nylon, Kvadrat Vidar: 94% new wool 6% nylon, HR Foam Dimension: Small: H: 40 x L: 46 x D: 46 cm. Large: H: 35 x L: 65 x D: 65 cm Price: Click <u>here</u> to see the pricelist in all currencies