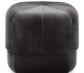

## Popular Pouf in a Multitude of Colors

From warm, earthy shades over cool tones to vibrant color pops. The popular pouf, designed by Simon Legald, is available in a multitude of colors. Choose Electric Blue for a touch of extravagant futurism that will stand out anywhere or create a sophisticated depth of color with the dark brown variant, Coffee, which recalls the feeling of dark roast coffee in the morning. Or choose one of the newest additions where different nuances of the same color complement each other with the playful, striped design.

Circus' extensive color palette includes velvet upholstery with shades of Rust, Yellow, Dark Red, Light Blue, Dark Blue, Beige, Purple, Grey, and Blush. The numerous tones highlight the shimmering surface of the woven velour and add a touch of soft decadence to the pouf's organic and minimalist silhouette.

Purple

Circus Pouf large Dark Blue

**Circus Pouf large** Light Blue

Circus Pouf small Dark Red

Circus Pouf small Purple

Color: Rust, Yellow, Light Blue, Dark Blue, Purple, Blush, Dark Red, Grey, Beige, Electric Blue and Coffee Material: Textile: JAB City Velvet, 100% Polyester, HR Foam Dimension: Small: H: 40 x L: 46 x D: 46 cm. Large: H: 35 x L: 65 x D: 65 cm Price: Click here to see the pricelist in all currencies