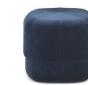

Circus' extensive color palette includes velvet upholstery with shades of Rust, Yellow, Dark Red, Light Blue, Dark Blue, Beige, Purple, Grey, and Blush. The numerous tones highlight the shimmering surface of the woven velour and add a touch of soft decadence to the pouf's organic and minimalist silhouette.

Circus makes it possible to create inviting, tactile environments which bring an element of warmth and depth to any décor. It is a versatile piece of furniture that can be used as an extension to your sofa, as a seat around a coffee table, or as a decorative seat in the bedroom, hallway or dressing room. Additionally, Circus Pouf comes in two different sizes, enabling it to fit seamlessly into any space.