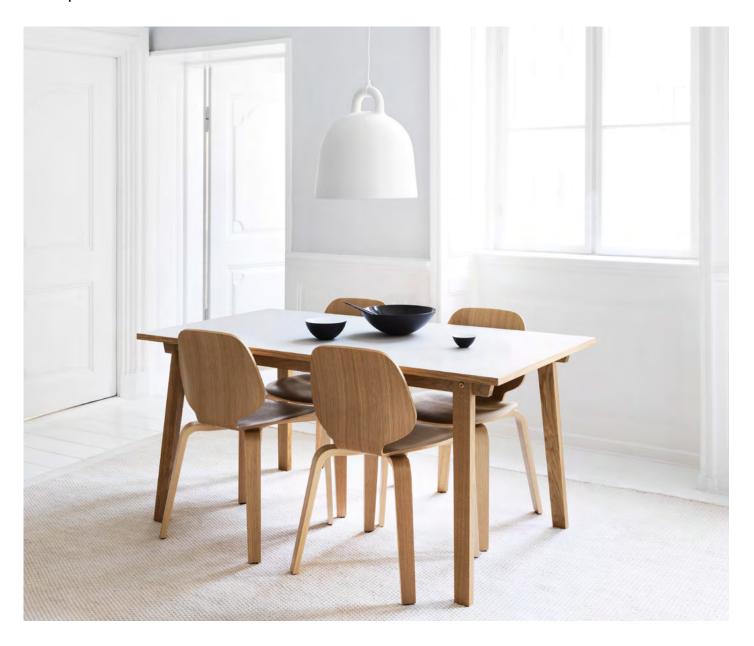

# Popular pendant lamps with a monochrome twist

The Bell lamp takes its starting point in the iconic shape of a bell. Special attention has been paid to the details, emphasizing the gathering point between the cord and the lamp itself in a contemporary way. With its industrial yet friendly look, Bell is ideal for both home decors and professional environments.

#### Description

The Bell lamp takes its starting point in the iconic shape of a bell. Special attention has been paid to the details, emphasizing the gathering point between the cord and the lamp itself in a contemporary way. With its industrial yet friendly look, Bell is ideal for both home decors and professional environments.