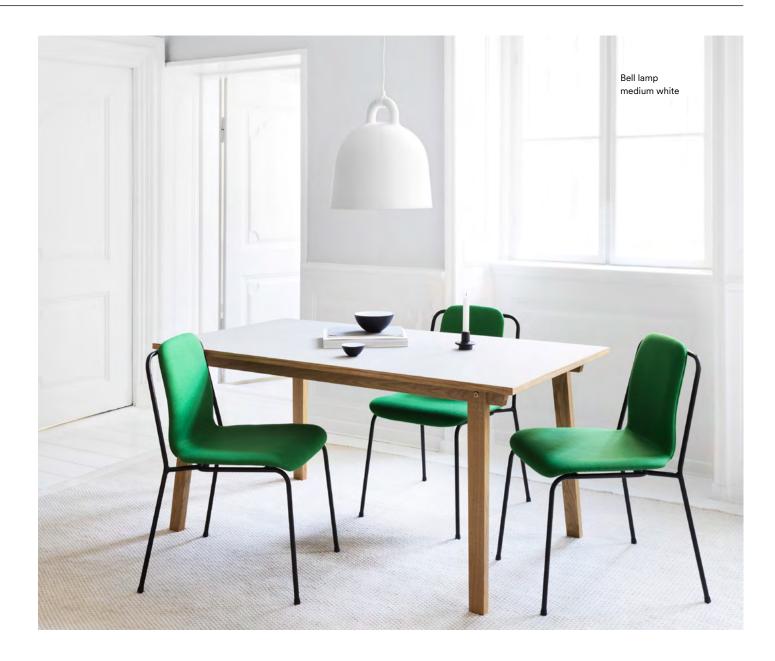

# Popular pendant lamps with a monochrome twist

The Bell lamp takes its starting point in the iconic shape of a bell. Special attention has been paid to the details, emphasizing the gathering point between the cord and the lamp itself in a contemporary way. With its industrial yet friendly look, Bell is ideal for both home decors and professional environments.

#### Description

The Bell lamp takes its starting point in the iconic shape of a bell. Special attention has been paid to the details, emphasizing the gathering point between the cord and the lamp itself in a contemporary way. With its industrial yet friendly look, Bell is ideal for both home decors and professional environments.