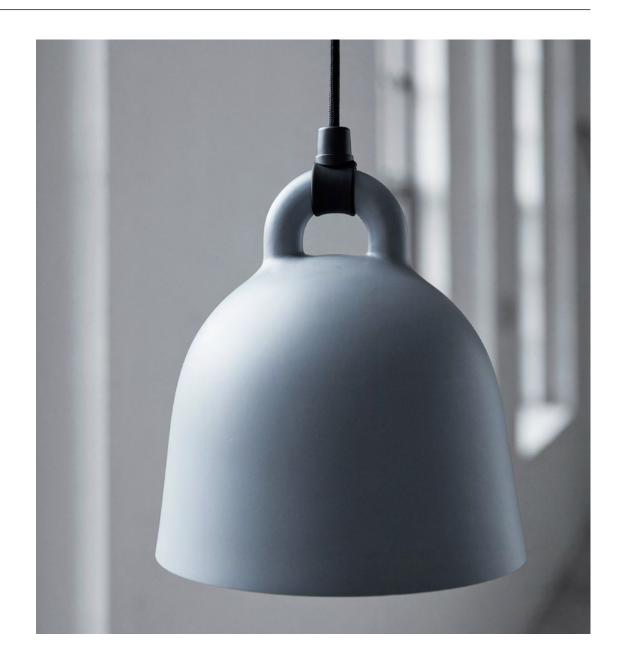

# Popular pendant lamps with a monochrome twist

The Bell lamp takes its starting point in the iconic shape of a bell. Special attention has been paid to the details, emphasizing the gathering point between the cord and the lamp itself in a contemporary way. With its industrial yet friendly look, Bell is ideal for both home decors and professional environments.

#### Description

The Bell lamp takes its starting point in the iconic shape of a bell. Special attention has been paid to the details, emphasizing the gathering point between the cord and the lamp itself in a contemporary way. With its industrial yet friendly look, Bell is ideal for both home decors and professional environments.

#### Construction

The four different sizes of the Bell collection share the same shape, which is connected to the cable in the top part. The construction with a rubber band detail connects the cable and shade permanently.