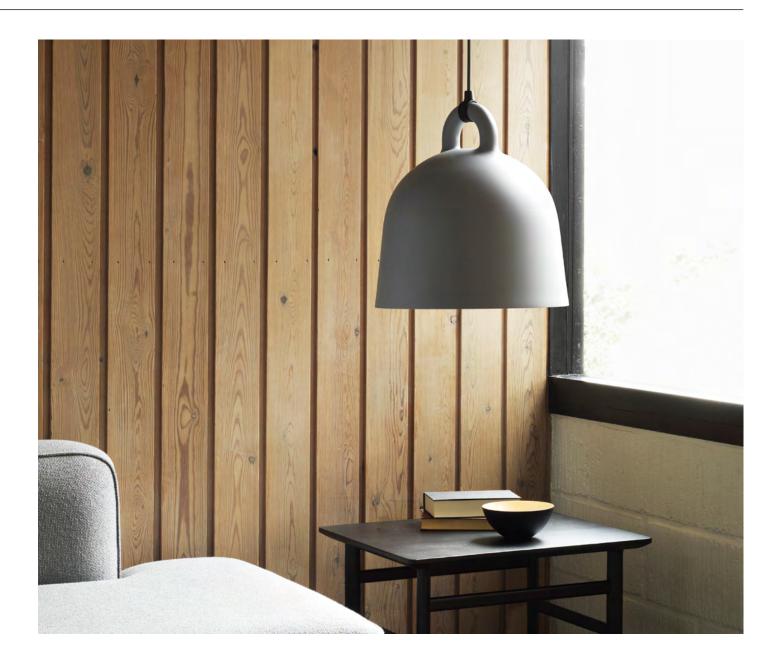

# Popular pendant lamps with a monochrome twist

The Bell lamp takes its starting point in the iconic shape of a bell. Special attention has been paid to the details, emphasizing the gathering point between the cord and the lamp itself in a contemporary way. With its industrial yet friendly look, Bell is ideal for both home decors and professional environments.

#### Description

The Bell lamp takes its starting point in the iconic shape of a bell. Special attention has been paid to the details, emphasizing the gathering point between the cord and the lamp itself in a contemporary way. With its industrial yet friendly look, Bell is ideal for both home decors and professional environments.