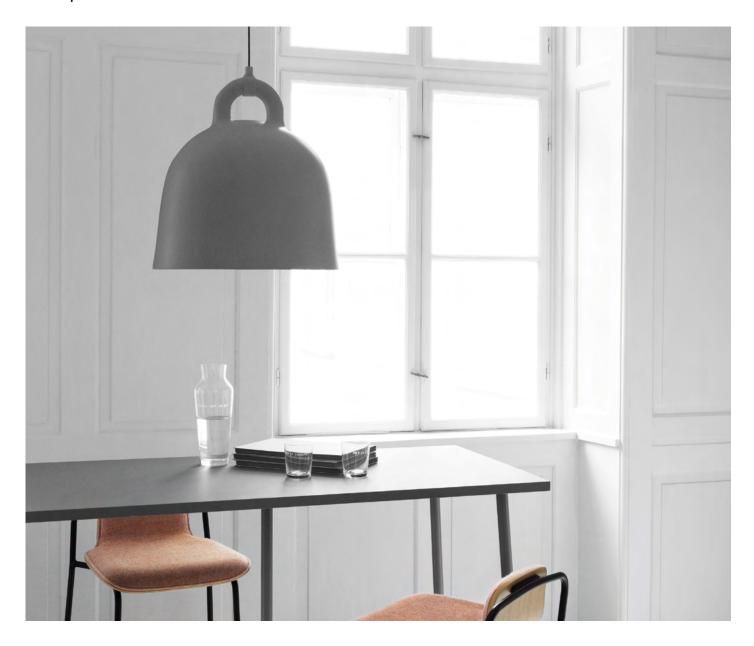

# Popular pendant lamps with a monochrome twist

The Bell lamp takes its starting point in the iconic shape of a bell. Special attention has been paid to the details, emphasizing the gathering point between the cord and the lamp itself in a contemporary way. With its industrial yet friendly look, Bell is ideal for both home decors and professional environments.

#### Description

The Bell lamp takes its starting point in the iconic shape of a bell. Special attention has been paid to the details, emphasizing the gathering point between the cord and the lamp itself in a contemporary way. With its industrial yet friendly look, Bell is ideal for both home decors and professional environments.