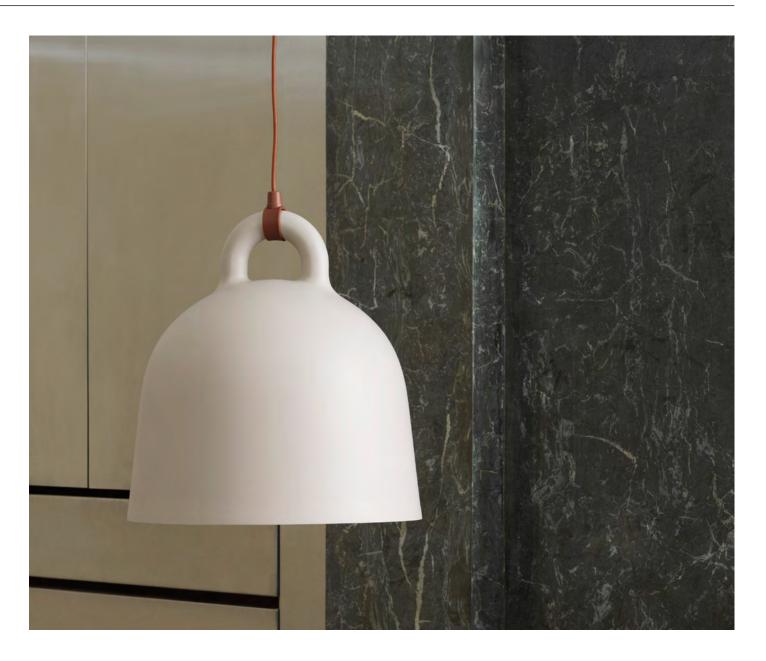

# Popular pendant lamps with a monochrome twist

The Bell lamp takes its starting point in the iconic shape of a bell. Special attention has been paid to the details, emphasizing the gathering point between the cord and the lamp itself in a contemporary way. With its industrial yet friendly look, Bell is ideal for both home decors and professional environments.

#### Description

The Bell lamp takes its starting point in the iconic shape of a bell. Special attention has been paid to the details, emphasizing the gathering point between the cord and the lamp itself in a contemporary way. With its industrial yet friendly look, Bell is ideal for both home decors and professional environments.