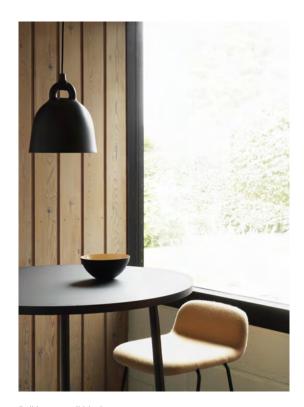

# Popular pendant lamps with a monochrome twist

The Bell lamp takes its starting point in the iconic shape of a bell. Special attention has been paid to the details, emphasizing the gathering point between the cord and the lamp itself in a contemporary way. With its industrial yet friendly look, Bell is ideal for both home decors and professional environments.

#### Description

The Bell lamp takes its starting point in the iconic shape of a bell. Special attention has been paid to the details, emphasizing the gathering point between the cord and the lamp itself in a contemporary way. With its industrial yet friendly look, Bell is ideal for both home decors and professional environments.