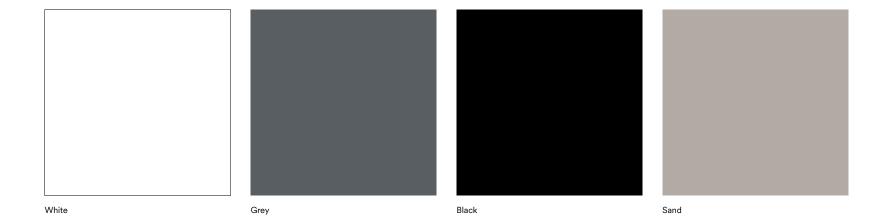

ome with a 4 m textile cord.

#### Canopy

Included, black, white, sand or grey color, H: 7,7 x Ø: 9 cm, 0,04 kg

#### Maintenance

Clean with damp cloth.

#### Dimmable function

Yes-with dimmable light source. Ensure your dimmer is compatible with LED.

#### Voltage

120 V

#### Frequency

60 W

#### Ip rating

IP20

#### Classification

Class I

#### Socket

Bell lamp x-small: G9 Bell lamp small, Bell lamp medium, Bell lamp large: E26

#### Max load

60 W

#### Light source - recommended

Bell lamp x-small:

G9 US Power: 8W CCT: 2 700 K

Output: 800 lm Life Span: 15 000 h CRI: ~ 80

Bell lamp small, Bell lamp medium, Bell lamp large:

Art. No.: 504062, LED E26 US, not dimmable Power: 8W

CCT: 2 700 K Output: 800 lm Life Span: 15 000 h

CRI: ~ 80



#### normann

# **Material options**





### normann



Bell lamp small black



normann

COPENHAGEN

# **Contact**

Normann Copenhagen

Østerbrogade 70, 2100 Copenhagen, Denmark normann@normann-copenhagen.com +45 35 55 44 59



COPENHAGEN