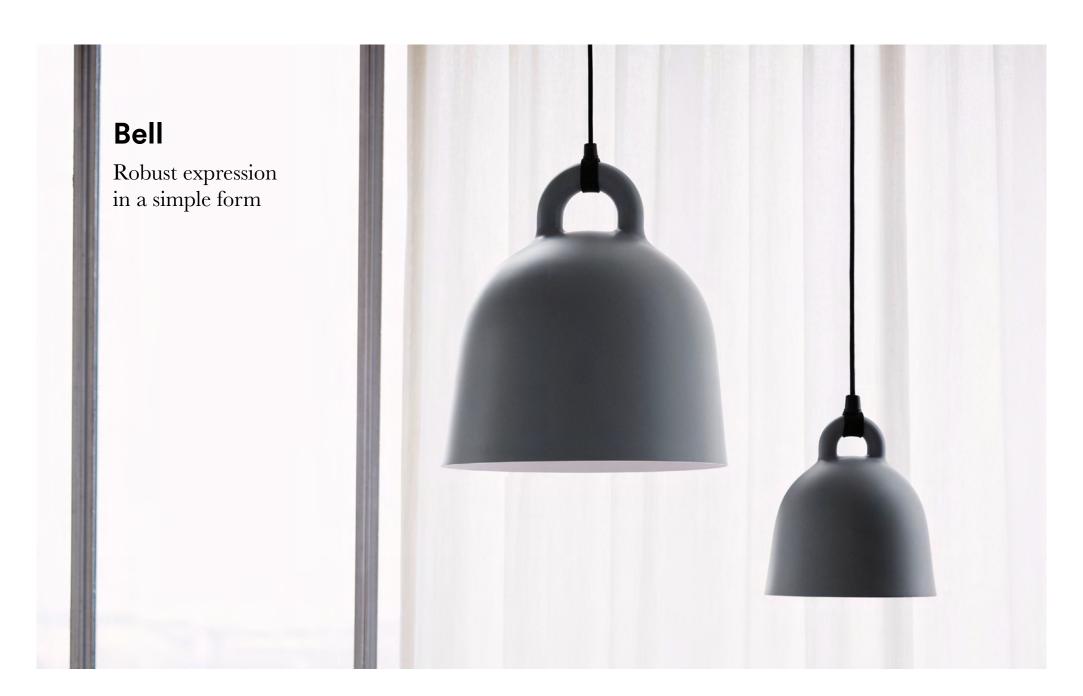

# Popular pendant lamps with a monochrome twist

The Bell lamp takes its starting point in the iconic shape of a bell. Special attention has been paid to the details, emphasizing the gathering point between the cord and the lamp itself in a contemporary way. With its industrial yet friendly look, Bell is ideal for both home decors and professional environments.