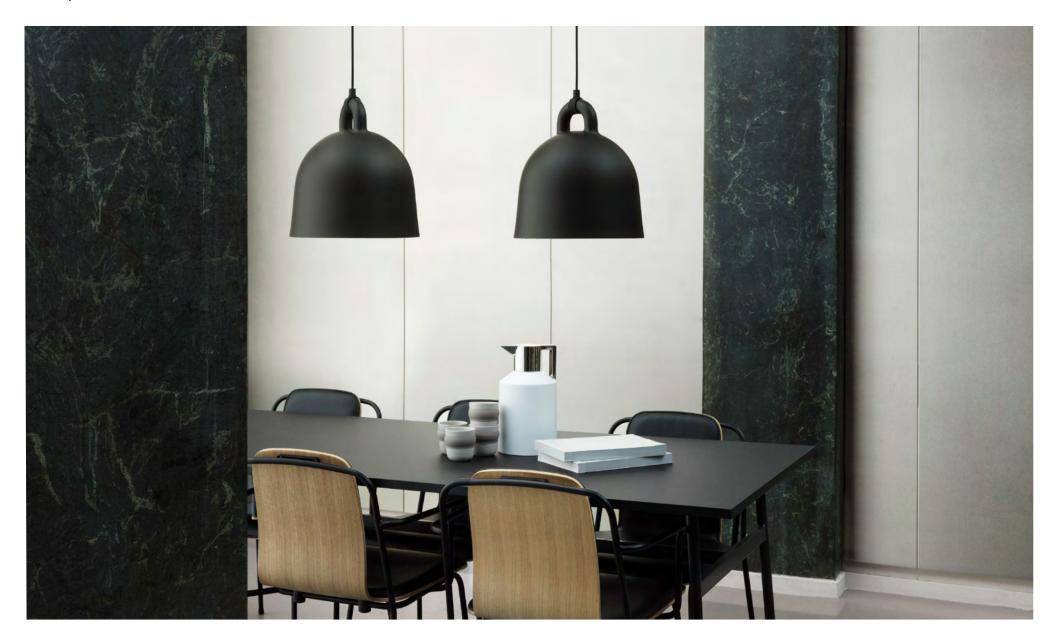

# Popular pendant lamps with a monochrome twist

The Bell lamp takes its starting point in the iconic shape of a bell. Special attention has been paid to the details, emphasizing the gathering point between the cord and the lamp itself in a contemporary way. With its industrial yet friendly look, Bell is ideal for both home decors and professional environments.

#### Description

The Bell lamp takes its starting point in the iconic shape of a bell. Special attention has been paid to the details, emphasizing the gathering point between the cord and the lamp itself in a contemporary way. With its industrial yet friendly look, Bell is ideal for both home decors and professional environments.