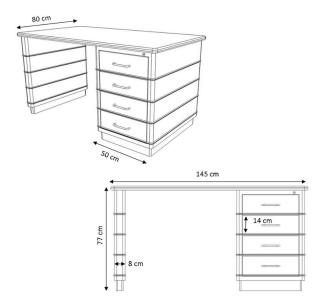

## **Classic Line**

As standard, the desk TB 225 with decorative trims is equipped with one container? optionally 4 drawers or 2 drawers and 1 filing drawer-, 1 side panel, a black linoleum worktop (145 x 80 cm) and central locking. This desk is also available without decorative trims (model TB 224). The worktop is also available in different linoleum colours. Other decors? e.g. laminate? are available on request. For long durability, we make our furniture from 1-3 mm thick steel by hand and finish it off with acrylic lacquer used in the automotive industry. As all müller furniture Classic Line is available in the whole RAL colour range. Standard finish of all Classic Line furniture is glossy.