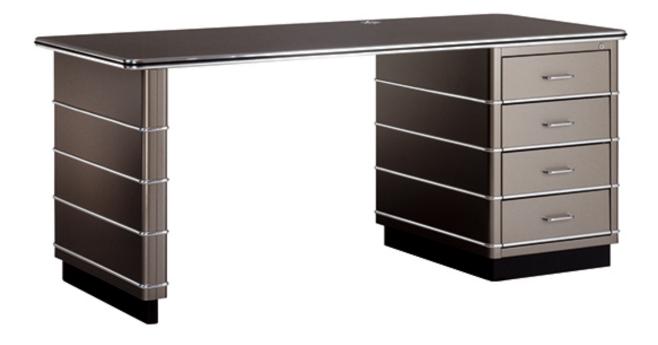

## TB 225 workstations

## **Classic Line**

As standard, the desk TB 225 with decorative trims is equipped with one container? optionally 4 drawers or 2 drawers and 1 filing drawer-, 1 side panel, a black linoleum worktop (145 x 80 cm) and central locking. This desk is also available without decorative trims (model TB 224). The worktop is also available in different linoleum colours. Other decors? e.g. laminate? are available on request. For long durability, we make our furniture from 1-3 mm thick steel by hand and finish it off with acrylic lacquer used in the automotive industry. As all müller furniture Classic Line is available in the whole RAL colour range. Standard finish of all Classic Line furniture is glossy.