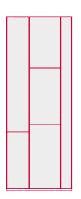

#### RANDOM CABINET

L81.6 D35 H217 cm

L81.6 D35 H217 cm

## **FRAMEWORK**

Made of medium-density wood fibreboards, in micro goffered white lacquer. Uprights and shelves in thickness 6mm; doors in thickness 12mm. The back is made from white melamine coated board (thickness 10 mm).