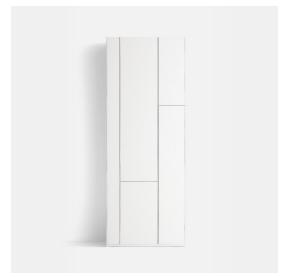

## RANDOM CABINET

## Designed by Neuland Industriedesign

A storage unit with compartments in standard size, closed by doors. Made of medium-density wood fibreboards, in micro goffered white lacquer. The single unit can always be turned upside down. By flanking more units, you can create large-sized configurations of great impact, also together with Random Box and Random units.

## **FRAMEWORK**

Made of medium-density wood fibreboards, in micro goffered white lacquer. Uprights and shelves in thickness 6mm; doors in thickness 12mm. The back is made from white melamine coated board (thickness 10 mm).