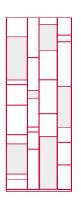

#### RANDOM CABINET

L81.6 D35 H217 cm

L81.6 D35 H217 cm

## **FRAMEWORK**

Made of medium-density wood fibreboards, in micro goffered white lacquer. Uprights and shelves in thickness 6mm; doors in thickness 12mm. The back is made from white melamine coated board (thickness 10 mm).