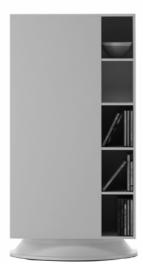

**OFFICE BOX:** a square unit (42cm) in height 75cm, for office use to hold binders, books, magazines and CDs. **In white lacquer, backs alternately in white and grey**. The special compartments for CDs can hold 100 CDs.