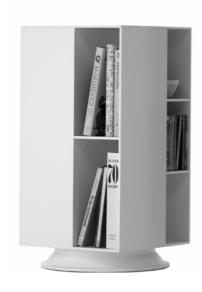

## A multifunctional storage unit, stackable and swivel.

Made of MD 8 mm thick wood fibreboards, coupled together by means of dovetail slots, **goffered lacquer in white.** 

Fully rotating base **made of Baydur** (ø 44 cm), in height 7 cm, goffered lacquer in white, capacity load 300 kg.

The various elements (base/intermediate or top), all in size 42 cm, are distinguished according to use:

MEDIA BOX: a square unit (42cm), in height 50cm, to hold CD/DVDs and alike. In white lacquer, and backs in grey. The special compartments for CD/DVDs can hold 144 CDs and 68 DVDs.

MULTI BOX: a square unit (42cm), in height 75cm, to hold books, CD/DVDs among others. In white lacquer, backs in alternately white and grey. The special compartments for CD/DVDs can hold 120 CDs and 27 DVDs.