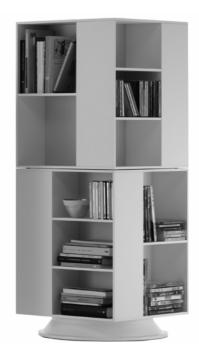

**Configurations**: on the swivel base you can stack more elements creating configurations in various heights (57, 82, 107, 132 and max. 157cm).

You can always stack different kinds of storage units.

Thanks to an innovative coupling system you can install the units choosing the side you like (rotation every 90°); they can also be put upside down (except for the tops), thus creating a variety of configurations.

The various elements (base/intermediate or top), all in size 42 cm, are distinguished according to use:

MEDIA BOX: a square unit (42cm), in height 50cm, to hold CD/DVDs and alike. In white lacquer, and backs in grey. The special compartments for CD/DVDs can hold 144 CDs and 68 DVDs.

**OFFICE BOX:** a square unit (42cm) in height 75cm, for office use to hold binders, books, magazines and CDs. **In white lacquer, backs alternately in white and grey**. The special compartments for CDs can hold 100 CDs.

MULTI BOX: a square unit (42cm), in height 75cm, to hold books, CD/DVDs among others. In white lacquer, backs in alternately white and grey. The special compartments for CD/DVDs can hold 120 CDs and 27 DVDs.