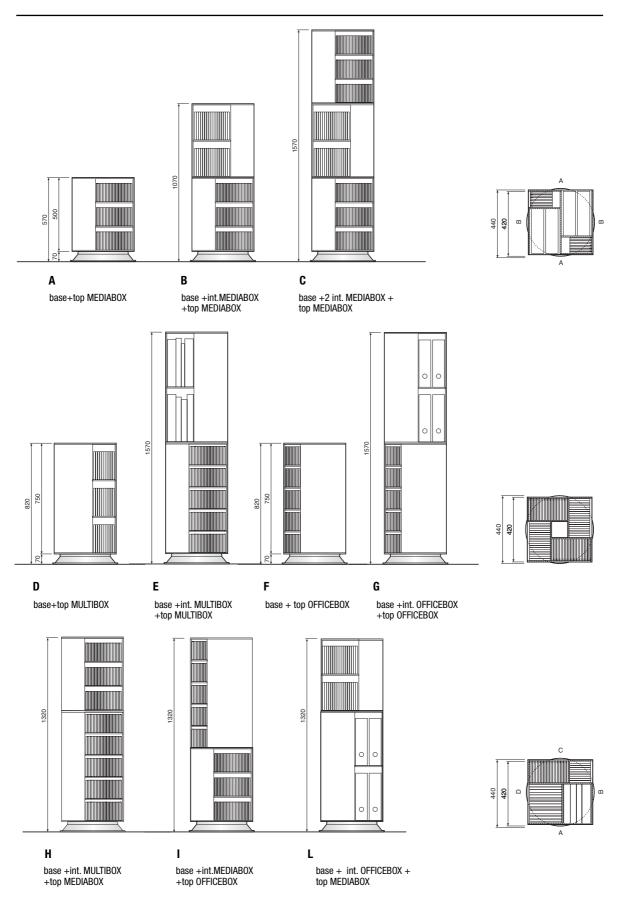

The various elements (base/intermediate or top), all in size 42 cm, are distinguished according to use:

MEDIA BOX: a square unit (42cm), in height 50cm, to hold CD/DVDs and alike. In white lacquer, and backs in grey. The special compartments for CD/DVDs can hold 144 CDs and 68 DVDs.

**OFFICE BOX:** a square unit (42cm) in height 75cm, for office use to hold binders, books, magazines and CDs. **In white lacquer, backs alternately in white and grey**. The special compartments for CDs can hold 100 CDs.

MULTI BOX: a square unit (42cm), in height 75cm, to hold books, CD/DVDs among others. In white lacquer, backs in alternately white and grey. The special compartments for CD/DVDs can hold 120 CDs and 27 DVDs.

**Configurations**: on the swivel base you can stack more elements creating configurations in various heights (57, 82, 107, 132 and max. 157cm).

You can always stack different kinds of storage units.

Thanks to an innovative coupling system you can install the units choosing the side you like (rotation every 90°); they can also be put upside down (except for the tops), thus creating a variety of configurations.