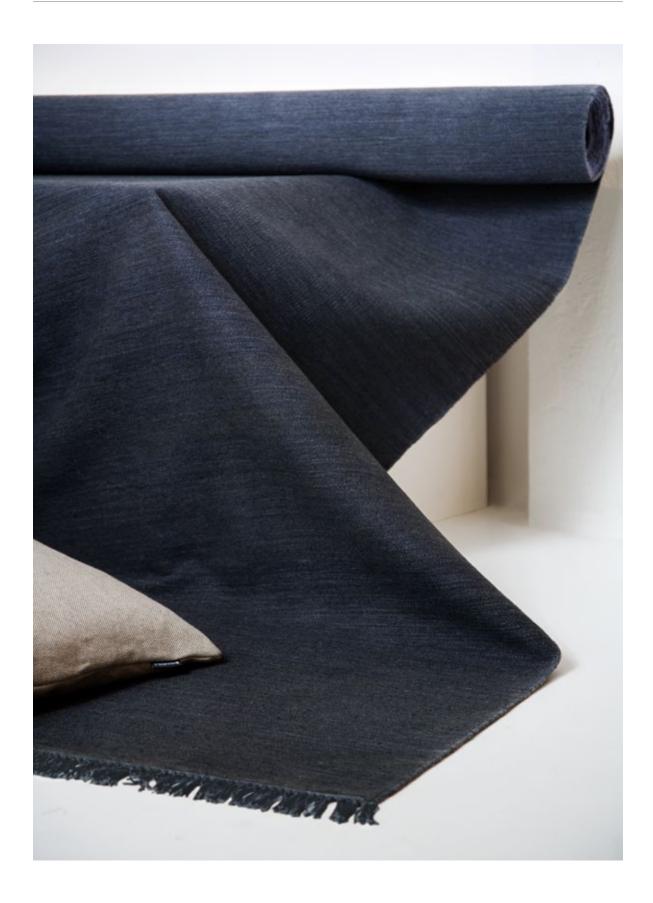

| Article No.:    | 8786                             |  |  |
|-----------------|----------------------------------|--|--|
| Colour No.:     | available in 24 standard colours |  |  |
| Size:           | available in all sizes           |  |  |
| Type:           | handwoven                        |  |  |
| Yarn Weft:      | 100% New Zealand Wool            |  |  |
| Characteristic: | abrash effect                    |  |  |
| Finishing:      | special washing   mothproof      |  |  |
| Standard:       | with same colour fringes         |  |  |