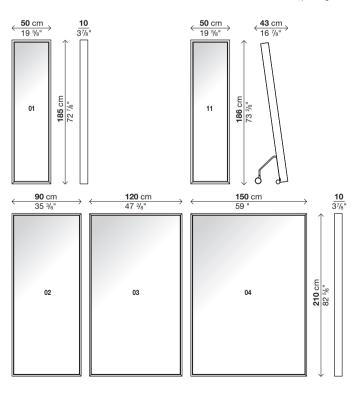

## Wall mounted

| Code    | Measures (cm.) | Structure finish           | Volume cu.m |
|---------|----------------|----------------------------|-------------|
| 20EXL01 | 50 x 185 x 10  | aluminium<br>white lacquer | 0,16        |
| 20EXL02 | 90 x 210 x 10  | aluminium<br>white lacquer | 0,30        |
| 20EXL03 | 120 x 210 x 10 | aluminium<br>white lacquer | 0,40        |
| 20EXL04 | 150 x 210 x 10 | aluminium<br>white lacquer | 0,50        |

Nr. packages 1

| Free standing on wheels |                |                  |             |  |
|-------------------------|----------------|------------------|-------------|--|
| Code                    | Measures (cm.) | Structure finish | Volume cu.m |  |
| 20EXL11                 | 50 x 186 x 43  | aluminium        | 0.16        |  |
|                         |                | white lacquer    | 0,10        |  |