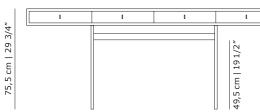

#### PRODUCT DATA

| Design       | Bodil Kjær. 1959                                                                                                                              |
|--------------|-----------------------------------------------------------------------------------------------------------------------------------------------|
| Product type | Work table with four drawers                                                                                                                  |
| Environment  | Indoor                                                                                                                                        |
| Materials    | Table top in oak or walnut veneer<br>with clear lacquer. Frame in steel<br>with powder coating (red or grey)<br>or in brushed stainless steel |

# 180 cm | 72 3/4"

90 cm | 35 3/8"

Founded on rebellious curiosity and a passion for the unique, Karakter is a bit out of the ordinary. Rooted in the proud Danish design tradition, but always maintaining an international outlook, Karakter presents a striking portfolio of furniture, lighting and objects from designers who have already written the history of design to those who are aspiring to write the future. All designers collaborating with Karakter are curated for their ideas and creativity and shared by all of them is an inspiring level of curiosity and an uncompromising take on their work.