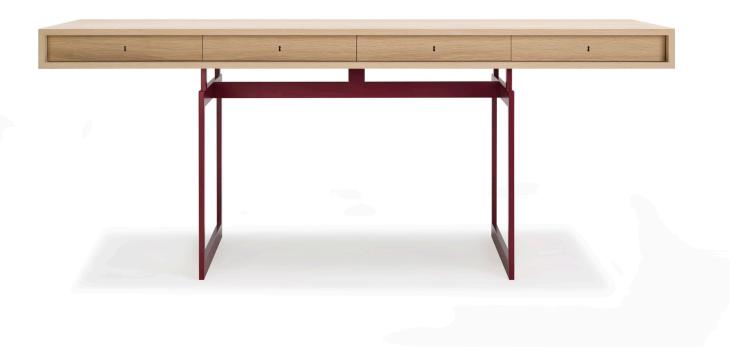

#### PRODUCT DATA

| Design       | Bodil Kjær. 1959                                                                                                                              |
|--------------|-----------------------------------------------------------------------------------------------------------------------------------------------|
| Product type | Work table with four drawers                                                                                                                  |
| Environment  | Indoor                                                                                                                                        |
| Materials    | Table top in oak or walnut veneer<br>with clear lacquer. Frame in steel<br>with powder coating (red or grey)<br>or in brushed stainless steel |

#### ARTICLE CODES

| 201231 | Office Desk, natural oak, grey frame                  |
|--------|-------------------------------------------------------|
| 201229 | Office Desk, natural oak, red frame                   |
| 201277 | Office Desk, natural oak, stainless steel frame       |
| 202166 | Office Desk, white stained oak, grey frame            |
| 202167 | Office Desk, white stained oak, red frame             |
| 202168 | Office Desk, white stained oak, stainless steel frame |
| 201324 | Office Desk, walnut, stainless steel frame            |