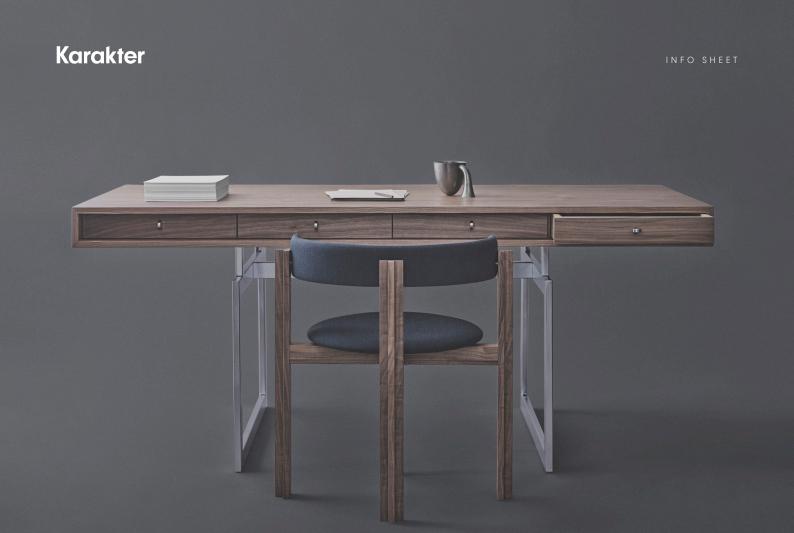

Office Desk
Design Bodil Kjær
Year 1959

We are proud to present our first design from a Danish designer. In this case, Danish architect, professor, and designer, Bodil Kjær. The iconic desk, designed in 1959, was the first of its kind with its pure and simplistic design, almost floating mid-air. Bodil Kjærs' design has been called 'The most beautiful desk in the world' – or, the 'James Bond desk' as it was featured prominently in three early Bond movies.

#### PRODUCT DATA

| Design       | Bodil Kjær. 1959                                                                                                                              |
|--------------|-----------------------------------------------------------------------------------------------------------------------------------------------|
| Product type | Work table with four drawers                                                                                                                  |
| Environment  | Indoor                                                                                                                                        |
| Materials    | Table top in oak or walnut veneer<br>with clear lacquer. Frame in steel<br>with powder coating (red or grey)<br>or in brushed stainless steel |