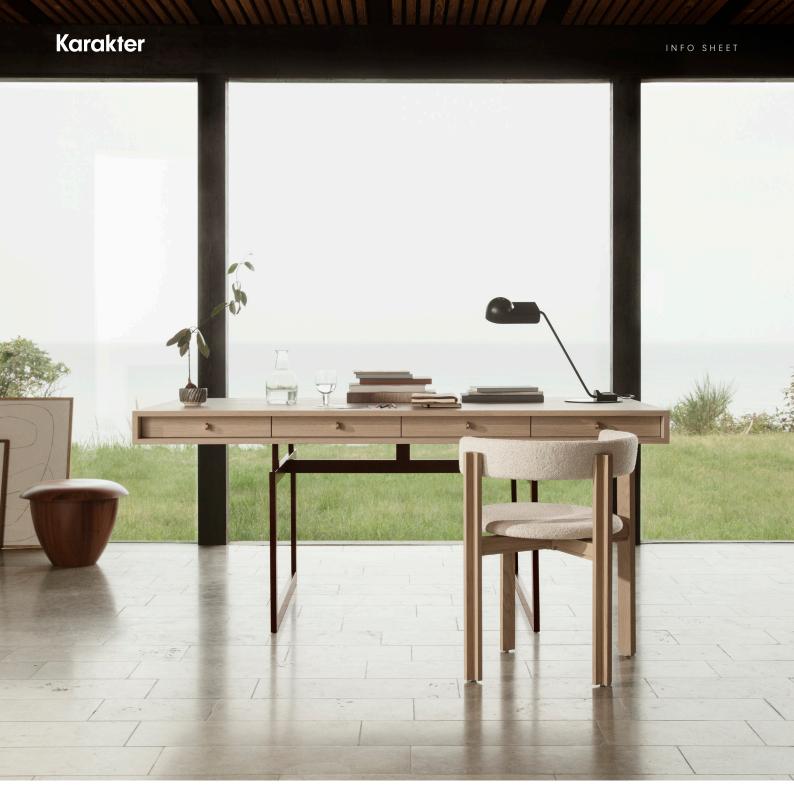

Office Desk
Design Bodil Kjær
Year 1959

We are proud to present our first design from a Danish designer. In this case, Danish architect, professor, and designer, Bodil Kjær. The iconic desk, designed in 1959, was the first of its kind with its pure and simplistic design, almost floating mid-air. Bodil Kjærs' design has been called 'The most beautiful desk in the world' – or, the 'James Bond desk' as it was featured prominently in three early Bond movies.