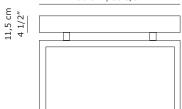

#### PRODUCT DATA

| Design       | Bodil Kjær. 1959                                                                                                                              |
|--------------|-----------------------------------------------------------------------------------------------------------------------------------------------|
| Product type | Work table with four drawers                                                                                                                  |
| Environment  | Indoor                                                                                                                                        |
| Materials    | Table top in oak or walnut veneer<br>with clear lacquer. Frame in steel<br>with powder coating (red or grey)<br>or in brushed stainless steel |

# 180 cm | 72 3/4"

90 cm | 35 3/8"

Founded on rebellious curiosity and a passion for the unique, Karakter is a bit out of the ordinary. Rooted in the proud Danish design tradition, but always maintaining an international outlook, Karakter presents a striking portfolio of furniture, lighting and objects from designers who have already written the history of design to those who are aspiring to write the future. All designers collaborating with Karakter are curated for their ideas and creativity and shared by all of them is an inspiring level of curiosity and an uncompromising take on their work.