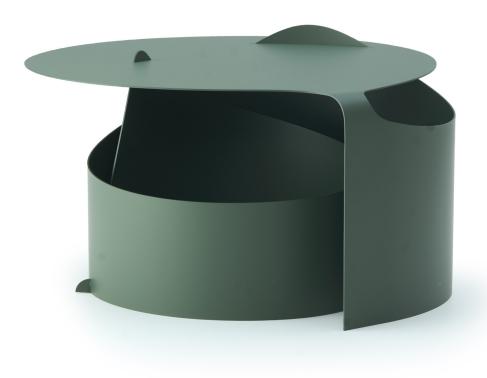

A single sheet of steel rolled in one smooth motion into a self-supporting construction. Aldo Bakker's exquisite sense of merging colour, material and form has come into play to create an occasional table with an effortlessly sculptural appeal.

## PRODUCT DATA

| Design       | Aldo Bakker. 2015 |
|--------------|-------------------|
| Product type | Occasional table  |
| Environment  | Indoor            |
| Materials    | Steel             |
| Finish       | Matte lacquered   |