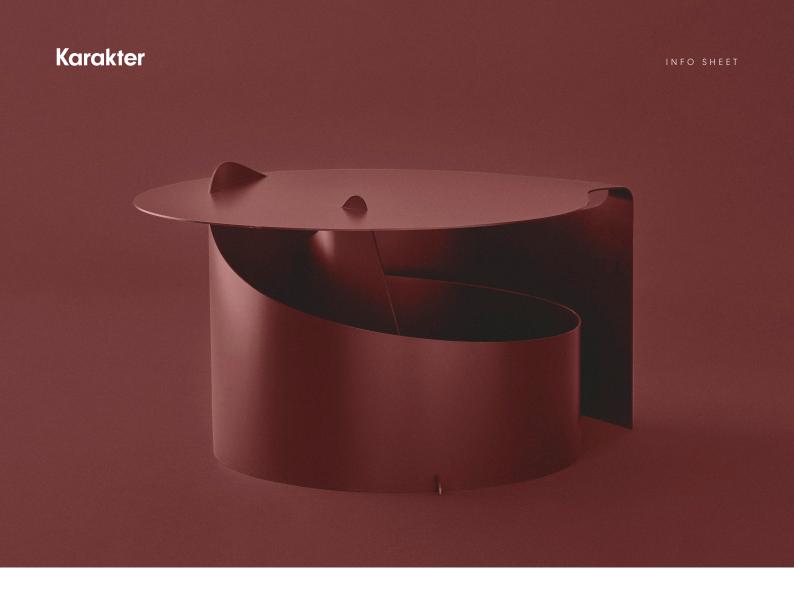

A single sheet of steel rolled in one smooth motion into a self-supporting construction. Aldo Bakker's exquisite sense of merging colour, material and form has come into play to create an occasional table with an effortlessly sculptural appeal.

## PRODUCT DATA

| Design       | Aldo Bakker. 2015 |
|--------------|-------------------|
| Product type | Occasional table  |
| Environment  | Indoor            |
| Materials    | Steel             |
| Finish       | Matte lacquered   |