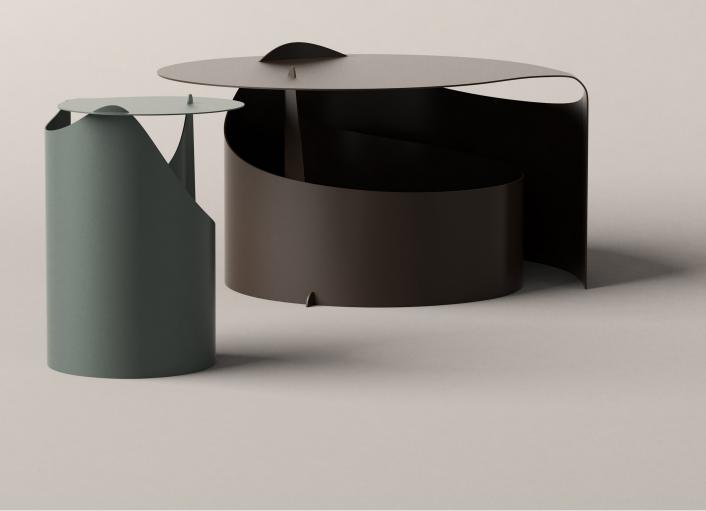

A single sheet of steel rolled in one smooth motion into a self-supporting construction. Aldo Bakker's exquisite sense of merging colour, material and form has come into play to create an occasional table with an effortlessly sculptural appeal.

#### ARTICLE CODES

| 201409 | Coffee Table lounge, dark sepia      |
|--------|--------------------------------------|
| 201786 | Coffee Table lounge, dark terracotta |
| 202152 | Coffee Table lounge, dusty green     |