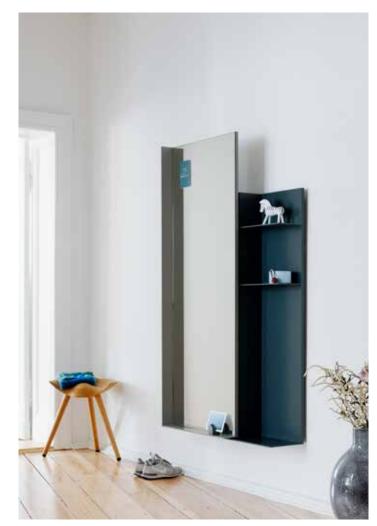

## levi Mirror

#### The concept

Mirror, presentation of beautiful things and storage: levi is all in one and as a design object it brings cosiness to the entrance area.

And is open to change. Because the movable mirror offers flexible leeway for individual designs and floor space.

# For price list (PL), see separate catalogue

levi's elegant graphic appearance is the result of the perfect composition of fine rectangles to two-sided double frames. Their two heights and depths, together with the two-colour scheme, enhance the 3-dimensional look. And with one open and one closed side, an exciting asymmetry is created.

#### levi, that is

| - two elements | - mirror + panel           |
|----------------|----------------------------|
| - two frames   | - lateral + bottom         |
| - two depths   | - mirror lower than panel  |
| - two heights  | - mirror higher than panel |
| - two colours  | - light + dark             |
| - two sides    | - open + closed            |

levi brings cosiness to the hallway. And that in two sizes. The mirror reflects the light and optically enlarges the entrance area.

Round, clearly designed wardrobe knobs in stand in beautiful contrast to the graphic impression. Always kept in the colour of the mirror frame, they create the colourful connection between the panel shelf and mirror frame.