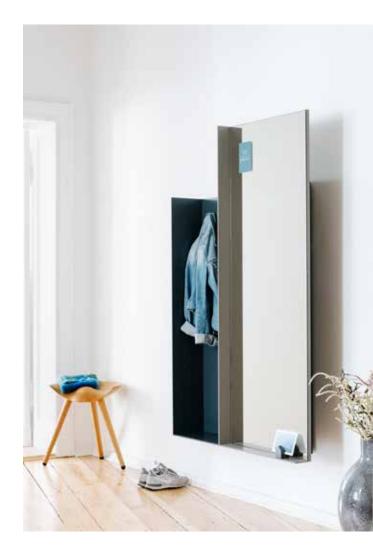

#### The concept

Mirror, presentation of beautiful things and storage: levi is all in one and as a design object it brings cosiness to the entrance area.

And is open to change. Because the movable mirror offers flexible leeway for individual designs and floor space.

levi brings cosiness to the hallway. And that in two sizes. The mirror reflects the light and optically enlarges the entrance area.

Round, clearly designed wardrobe knobs in stand in beautiful contrast to the graphic impression. Always kept in the colour of the mirror frame, they create the colourful connection between the panel shelf and mirror frame.

# Dimensions

Mirror with panel board

Dimensions in cm

Illustration with opening on the right

The mirror can be moved by lifting it from the panel board

Frame made of 0.6 cm fine HPL

Mirror with panel shelf

Dimensions in cm