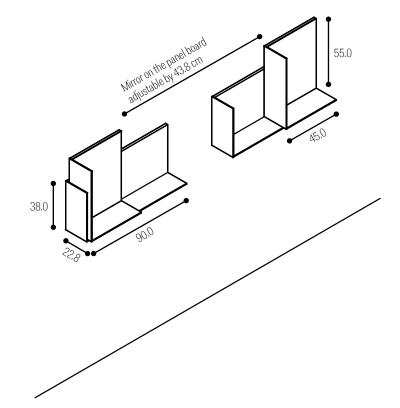

# Dimensions

Mirror with panel board

Dimensions in cm

Illustration with opening on the right

The mirror can be moved by lifting it from the panel board

Frame made of 0.6 cm fine HPL

Mirror with panel shelf

Dimensions in cm