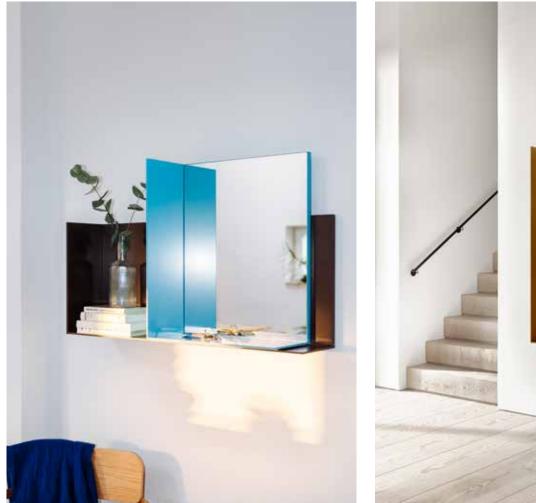

#### The concept

Mirror, presentation of beautiful things and storage: levi is all in one and as a design object it brings cosiness to the entrance area.

And is open to change. Because the movable mirror offers flexible leeway for individual designs and floor space.

# For price list (PL), see separate catalogue

levi's elegant graphic appearance is the result of the perfect composition of fine rectangles to two-sided double frames. Their two heights and depths, together with the two-colour scheme, enhance the 3-dimensional look. And with one open and one closed side, an exciting asymmetry is created.

levi brings cosiness to the hallway. And that in two sizes. The mirror reflects the light and optically enlarges the entrance area.

Round, clearly designed wardrobe knobs in stand in beautiful contrast to the graphic impression. Always kept in the colour of the mirror frame, they create the colourful connection between the panel shelf and mirror frame.