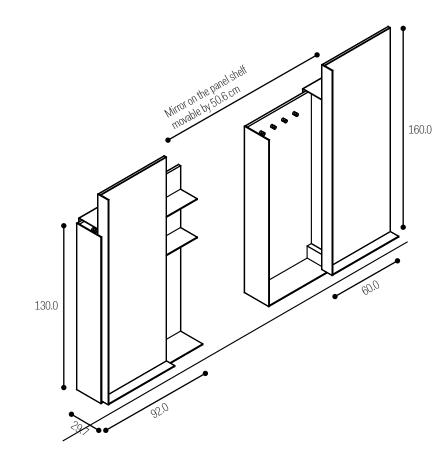

Illustration with opening on the right

The mirror can be easily moved thanks to the invisible guide rails

Frame made of 0.6 cm fine HPL