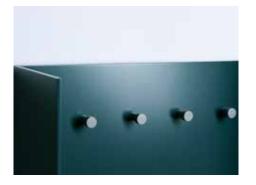

levi brings cosiness to the hallway. And that in two sizes. The mirror reflects the light and optically enlarges the entrance area.

Round, clearly designed wardrobe knobs in stand in beautiful contrast to the graphic impression. Always kept in the colour of the mirror frame, they create the colourful connection between the panel shelf and mirror frame.