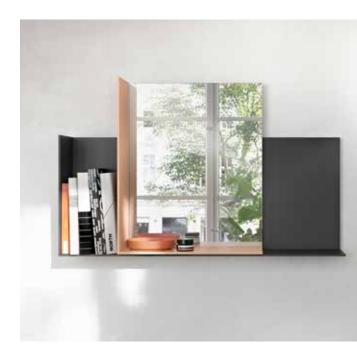

Available in 28 tasteful matt lacquers, levi is also a fashionable option for towels, perfume flacon, etc. in the bathroom, guest room and dressing room. Storage is less in focus than the design with beautiful solitaire furniture.

# For price list (PL), see separate catalogue

levi's elegant graphic appearance is the result of the perfect composition of fine rectangles to two-sided double frames. Their two heights and depths, together with the two-colour scheme, enhance the 3-dimensional look. And with one open and one closed side, an exciting asymmetry is created.

#### levi, that is

| - two elements | - mirror + panel           |
|----------------|----------------------------|
| - two frames   | - lateral + bottom         |
| - two depths   | - mirror lower than panel  |
| - two heights  | - mirror higher than panel |
| - two colours  | - light + dark             |
| - two sides    | - open + closed            |