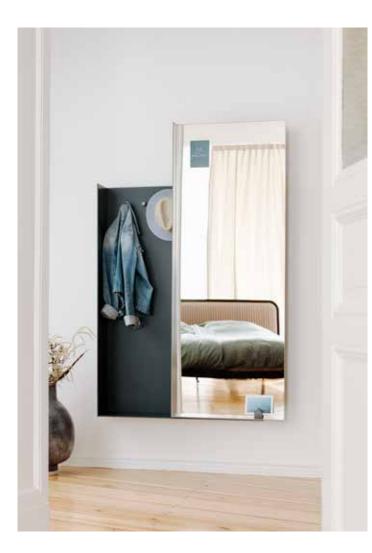

#### The concept

Mirror, presentation of beautiful things and storage: levi is all in one and as a design object it brings cosiness to the entrance area.

And is open to change. Because the movable mirror offers flexible leeway for individual designs and floor space.

# For price list (PL), see separate catalogue

levi's elegant graphic appearance is the result of the perfect composition of fine rectangles to two-sided double frames. Their two heights and depths, together with the two-colour scheme, enhance the 3-dimensional look. And with one open and one closed side, an exciting asymmetry is created.

#### levi, that is

| - two elements | - mirror + panel           |
|----------------|----------------------------|
| - two frames   | - lateral + bottom         |
| - two depths   | - mirror lower than panel  |
| - two heights  | - mirror higher than panel |
| - two colours  | - light + dark             |
| - two sides    | - open + closed            |