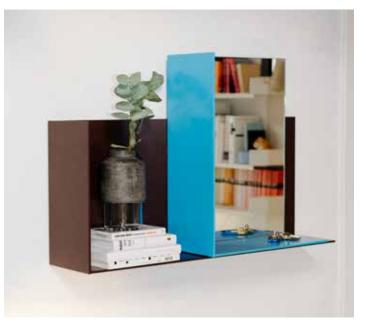

Available in 28 tasteful matt lacquers, levi is also a fashionable option for towels, perfume flacon, etc. in the bathroom, guest room and dressing room. Storage is less in focus than the design with beautiful solitaire furniture.

# For price list (PL), see separate catalogue

levi's elegant graphic appearance is the result of the perfect composition of fine rectangles to two-sided double frames. Their two heights and depths, together with the two-colour scheme, enhance the 3-dimensional look. And with one open and one closed side, an exciting asymmetry is created.

#### levi, that is

| - two elements | - mirror + panel           |
|----------------|----------------------------|
| - two frames   | - lateral + bottom         |
| - two depths   | - mirror lower than panel  |
| - two heights  | - mirror higher than panel |
| - two colours  | - light + dark             |
| - two sides    | - open + closed            |