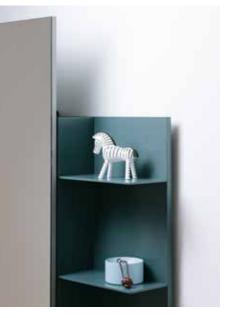

Available in 28 tasteful matt lacquers, levi is also a fashionable option for towels, perfume flacon, etc. in the bathroom, guest room and dressing room. Storage is less in focus than the design with beautiful solitaire furniture.

levi brings cosiness to the hallway. And that in two sizes. The mirror reflects the light and optically enlarges the entrance area.

Round, clearly designed wardrobe knobs in stand in beautiful contrast to the graphic impression. Always kept in the colour of the mirror frame, they create the colourful connection between the panel shelf and mirror frame.