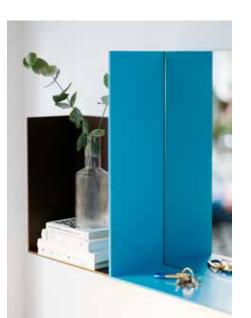

# For price list (PL), see separate catalogue

levi's elegant graphic appearance is the result of the perfect composition of fine rectangles to two-sided double frames. Their two heights and depths, together with the two-colour scheme, enhance the 3-dimensional look. And with one open and one closed side, an exciting asymmetry is created.

#### levi, that is

| - two elements | - mirror + panel           |
|----------------|----------------------------|
| - two frames   | - lateral + bottom         |
| - two depths   | - mirror lower than panel  |
| - two heights  | - mirror higher than panel |
| - two colours  | - light + dark             |
| - two sides    | - open + closed            |

levi brings cosiness to the hallway. And that in two sizes. The mirror reflects the light and optically enlarges the entrance area.

Round, clearly designed wardrobe knobs in stand in beautiful contrast to the graphic impression. Always kept in the colour of the mirror frame, they create the colourful connection between the panel shelf and mirror frame.