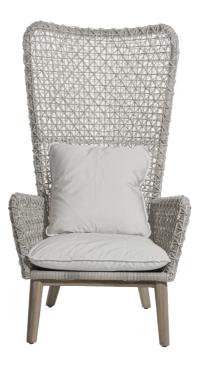

## GERVASONI 1882

PANDA / BERGERE ARMCHAIR, Paola Navone

Important proportions characterise the Bergere Panda 19 chair, with armrests and an oversized backrest that develops with a considerable height. It is made with a structure and feet in aluminium and weave in white/grey Panda Resin synthetic polyethylene fibre. Synthetic fibres of the latest generation designed to resist water and light and to maintain over time the technical and chromatic qualities, maintain a very natural and durable appearance. The seat and backrest are enriched with oversized cushions with removable upholstery for accentuated comfort.