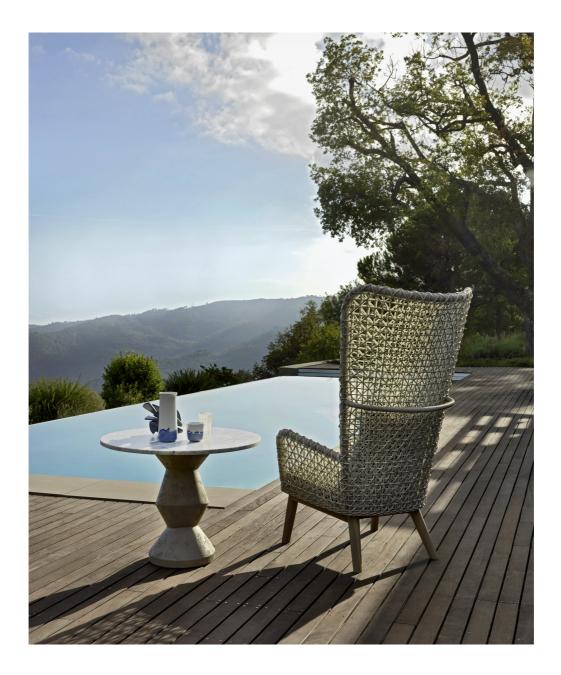

## GERVASONI 1882

PANDA / BERGERE ARMCHAIR, Paola Navone

Important proportions characterise the Bergere Panda 19 chair, with armrests and an oversized backrest that develops with a considerable height. It is made with a structure and feet in aluminium and weave in white/grey Panda Resin synthetic polyethylene fibre. Synthetic fibres of the latest generation designed to resist water and light and to maintain over time the technical and chromatic qualities, maintain a very natural and durable appearance. The seat and backrest are enriched with oversized cushions with removable upholstery for accentuated comfort.