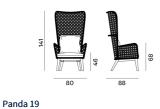

## GERVASONI 1882

PANDA / BERGERE ARMCHAIR, Paola Navone

Important proportions characterise the Bergere Panda 19 chair, with armrests and an oversized backrest that develops with a considerable height. It is made with a structure and feet in aluminium and weave in white/grey Panda Resin synthetic polyethylene fibre. Synthetic fibres of the latest generation designed to resist water and light and to maintain over time the technical and chromatic qualities, maintain a very natural and durable appearance. The seat and backrest are enriched with oversized cushions with removable upholstery for accentuated comfort.