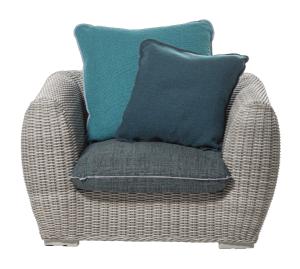

### PANDA / ARMCHAIR, Paola Navone

Soft and welcoming shapes and consistent volumes characterise the Panda 05 armchair; it has a structure and feet in aluminium and weave in white/grey Panda Resin synthetic polyethylene fibre. Synthetic fibres of the latest generation designed to resist water and light and to maintain over time the technical and chromatic qualities, maintain a very natural and durable appearance. The seat and backrest are enriched with oversized cushions with removable upholstery for accentuated comfort.