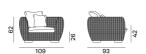

### PANDA / ARMCHAIR, Paola Navone

Soft and welcoming shapes and consistent volumes characterise the Panda 05 armchair; it has a structure and feet in aluminium and weave in white/grey Panda Resin synthetic polyethylene fibre. Synthetic fibres of the latest generation designed to resist water and light and to maintain over time the technical and chromatic qualities, maintain a very natural and durable appearance. The seat and backrest are enriched with oversized cushions with removable upholstery for accentuated comfort.

#### **Variants**

Panda 05