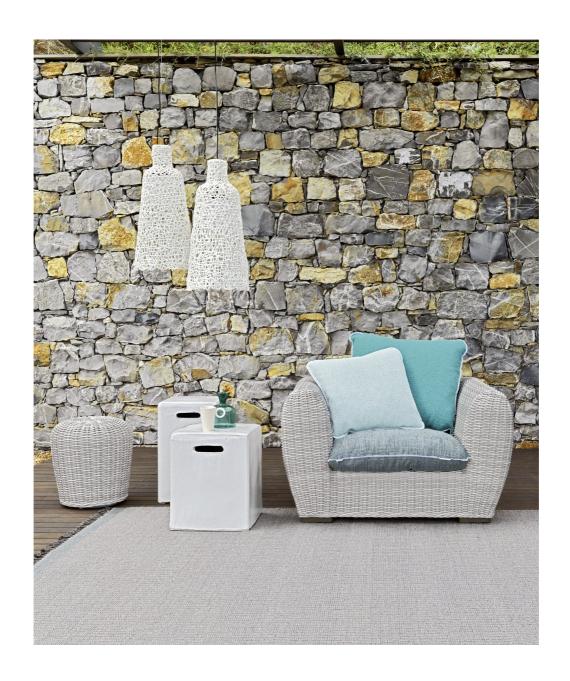

### PANDA / ARMCHAIR, Paola Navone

Soft and welcoming shapes and consistent volumes characterise the Panda 05 armchair; it has a structure and feet in aluminium and weave in white/grey Panda Resin synthetic polyethylene fibre. Synthetic fibres of the latest generation designed to resist water and light and to maintain over time the technical and chromatic qualities, maintain a very natural and durable appearance. The seat and backrest are enriched with oversized cushions with removable upholstery for accentuated comfort.