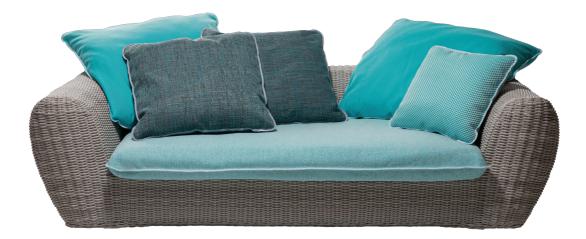

## GERVASONI 1882

PANDA / SOFA, Paola Navone

Soft and welcoming shapes and consistent volumes characterise the family of Panda 01/02/03/04 sofas, available in various sizes and depths. They are made with a structure and feet in aluminium and weave in white/grey Panda Resin synthetic polyethylene fibre. Synthetic fibres of the latest generation designed to resist water and light and to maintain over time the technical and chromatic qualities, maintain a very natural and durable appearance. The seats and backrests are enriched with oversized cushions with removable upholstery for accentuated comfort.