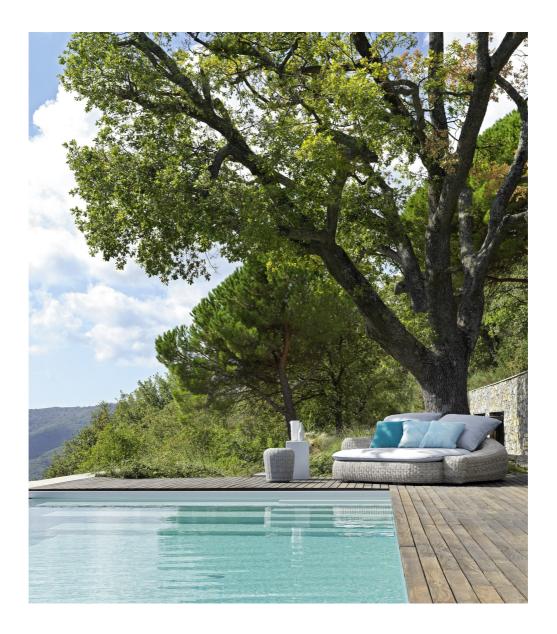

## GERVASONI 1882

PANDA / SOFA, Paola Navone

Soft and welcoming shapes and consistent volumes characterise the family of Panda 01/02/03/04 sofas, available in various sizes and depths. They are made with a structure and feet in aluminium and weave in white/grey Panda Resin synthetic polyethylene fibre. Synthetic fibres of the latest generation designed to resist water and light and to maintain over time the technical and chromatic qualities, maintain a very natural and durable appearance. The seats and backrests are enriched with oversized cushions with removable upholstery for accentuated comfort.