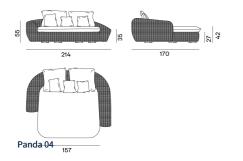

## GERVASONI 1882

PANDA / SOFA, Paola Navone

Soft and welcoming shapes and consistent volumes characterise the family of Panda 01/02/03/04 sofas, available in various sizes and depths. They are made with a structure and feet in aluminium and weave in white/grey Panda Resin synthetic polyethylene fibre. Synthetic fibres of the latest generation designed to resist water and light and to maintain over time the technical and chromatic qualities, maintain a very natural and durable appearance. The seats and backrests are enriched with oversized cushions with removable upholstery for accentuated comfort.

Variants

Panda 01

Panda 02

Panda 03