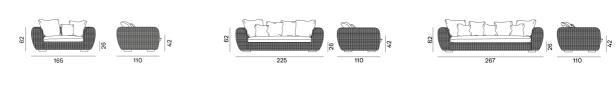

## GERVASONI 1882

PANDA / SOFA, Paola Navone

Soft and welcoming shapes and consistent volumes characterise the family of Panda 01/02/03/04 sofas, available in various sizes and depths. They are made with a structure and feet in aluminium and weave in white/grey Panda Resin synthetic polyethylene fibre. Synthetic fibres of the latest generation designed to resist water and light and to maintain over time the technical and chromatic qualities, maintain a very natural and durable appearance. The seats and backrests are enriched with oversized cushions with removable upholstery for accentuated comfort.

Variants

Panda 01

Panda 02

Panda 03