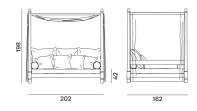

### JEKO / CANOPY SOFA, Paola Navone



# **GERVASONI**

1882

## GERVASONI 1882



### JEKO / CANOPY SOFA, Paola Navone

Sofa and canopy in colonial style of exotic inspiration, Jeko 07 has a structure made of ECOTeak, a material coming from the reuse of recovered beams and teak elements that have been repaired with recycled wood, assembled and polished to highlight the original veins. It is characterised by a wide and low seat, with removable cushion to which loose cushions can be added to increase its comfort. Starting from the four corners of the sofa arise 4 wooden columns that go on to build the canopy, upon which a white curtain is laid for greater privacy and intimacy.

#### **Variants**

Jeko 07