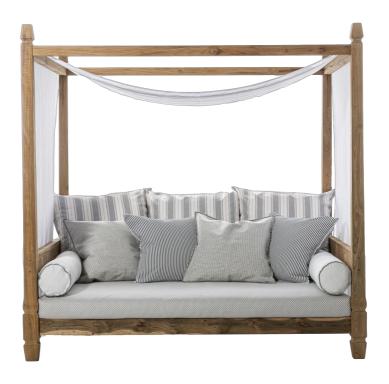

### JEKO / CANOPY SOFA, Paola Navone

Sofa and canopy in colonial style of exotic inspiration, Jeko 07 has a structure made of ECOTeak, a material coming from the reuse of recovered beams and teak elements that have been repaired with recycled wood, assembled and polished to highlight the original veins. It is characterised by a wide and low seat, with removable cushion to which loose cushions can be added to increase its comfort. Starting from the four corners of the sofa arise 4 wooden columns that go on to build the canopy, upon which a white curtain is laid for greater privacy and intimacy.