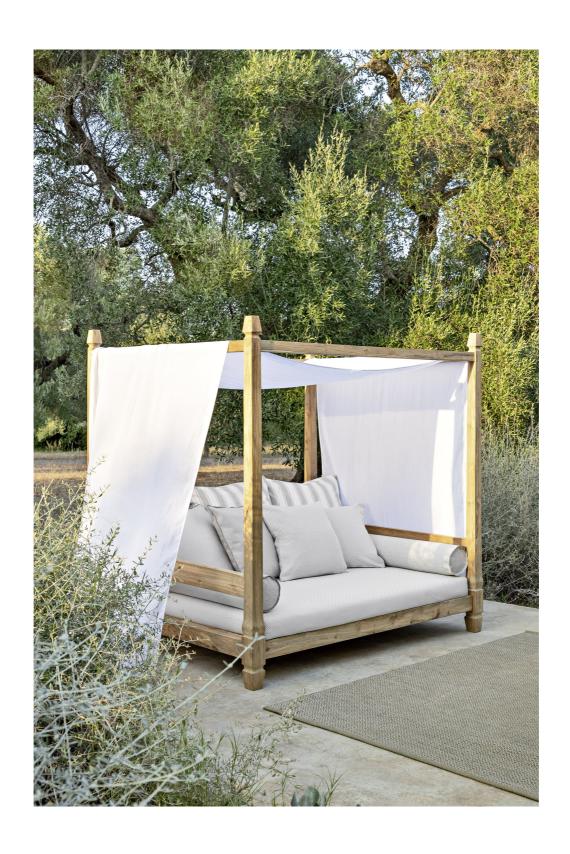

### JEKO / CANOPY SOFA, Paola Navone

Sofa and canopy in colonial style of exotic inspiration, Jeko 07 has a structure made of ECOTeak, a material coming from the reuse of recovered beams and teak elements that have been repaired with recycled wood, assembled and polished to highlight the original veins. It is characterised by a wide and low seat, with removable cushion to which loose cushions can be added to increase its comfort. Starting from the four corners of the sofa arise 4 wooden columns that go on to build the canopy, upon which a white curtain is laid for greater privacy and intimacy.