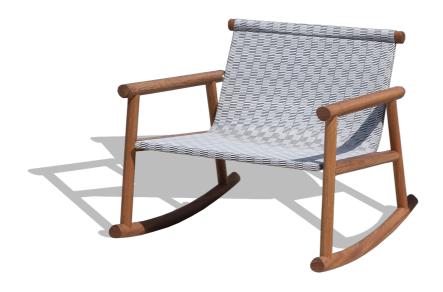

#### HASHI / ROCKING CHAIR, Federica Biasi

Rocking chair with iroko structure and steel frame, treated for the outdoors. The Accardi Outdoor Jacquard technical fabric, which wraps and envelops the iroko wood elements at the bottom and at the top, is a sustainable, lightweight, waterproof fabric carefully crafted by artisan weavers. The result creates a textured pattern that blends harmoniously with the wooden structure with irregular cross-section, once again highlighting the reference to Japonisme and the local craft tradition.