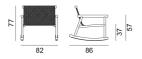

#### HASHI / ROCKING CHAIR, Federica Biasi

Rocking chair with iroko structure and steel frame, treated for the outdoors. The Accardi Outdoor Jacquard technical fabric, which wraps and envelops the iroko wood elements at the bottom and at the top, is a sustainable, lightweight, waterproof fabric carefully crafted by artisan weavers. The result creates a textured pattern that blends harmoniously with the wooden structure with irregular cross-section, once again highlighting the reference to Japonisme and the local craft tradition.

#### **Variants**

Hashi 09