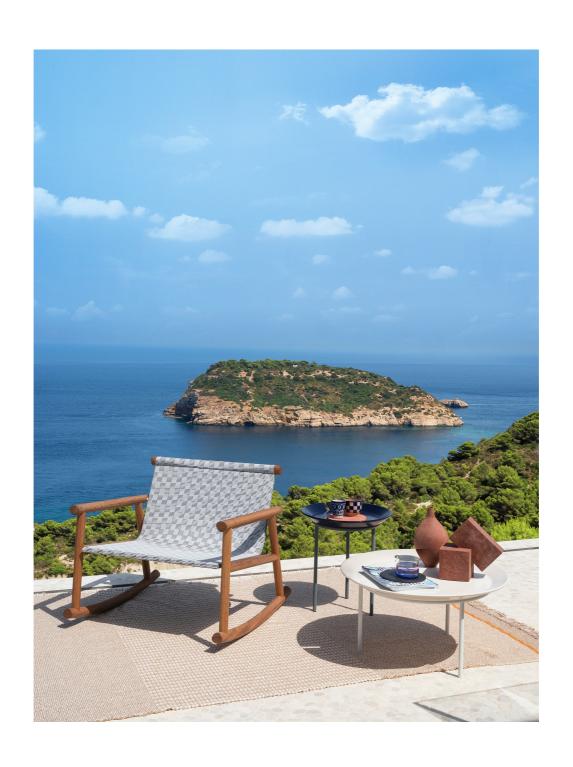

#### HASHI / ROCKING CHAIR, Federica Biasi

Rocking chair with iroko structure and steel frame, treated for the outdoors. The Accardi Outdoor Jacquard technical fabric, which wraps and envelops the iroko wood elements at the bottom and at the top, is a sustainable, lightweight, waterproof fabric carefully crafted by artisan weavers. The result creates a textured pattern that blends harmoniously with the wooden structure with irregular cross-section, once again highlighting the reference to Japonisme and the local craft tradition.