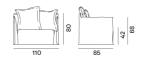

## GHOST OUT / ARMCHAIR, Paola Navone





## GERVASONI 1882



GHOST OUT / ARMCHAIR, Paola Navone

The Ghost Out 05/09 padded armchair with removable upholstery is a comfortable and enveloping seat that develops around a light shell with essential volumes. Designed to resist water and sunlight and to maintain its shape and aesthetics over time, it is characterised by a geometric structure in which the softness is accentuated by loose cushions. The main feature is the upholstery: an oversized housse whose profile is underlined by the visible stitching, to let itself be undressed with ease and take on a different image each time.

Variants





Ghost Out 05

Ghost Out 09