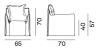

## GHOST OUT / ARMCHAIR, Paola Navone





## GERVASONI 1882



GHOST OUT / ARMCHAIR, Paola Navone

The Ghost Out 05/09 padded armchair with removable upholstery is a comfortable and enveloping seat that develops around a light shell with essential volumes. Designed to resist water and sunlight and to maintain its shape and aesthetics over time, it is characterised by a geometric structure in which the softness is accentuated by loose cushions. The main feature is the upholstery: an oversized housse whose profile is underlined by the visible stitching, to let itself be undressed with ease and take on a different image each time.

Variants





Ghost Out 05

Ghost Out 09