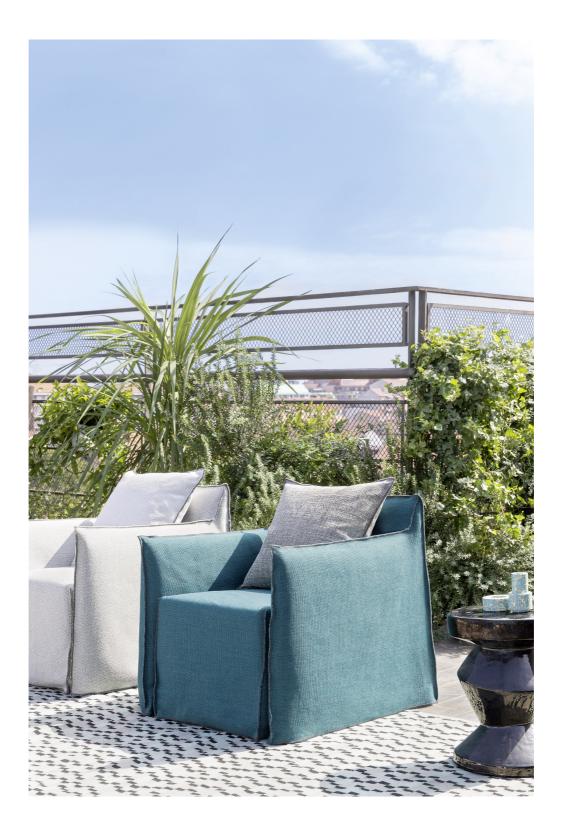

## GHOST OUT / ARMCHAIR, Paola Navone

## GERVASONI 1882

GHOST OUT / ARMCHAIR, Paola Navone

The Ghost Out 05/09 padded armchair with removable upholstery is a comfortable and enveloping seat that develops around a light shell with essential volumes. Designed to resist water and sunlight and to maintain its shape and aesthetics over time, it is characterised by a geometric structure in which the softness is accentuated by loose cushions. The main feature is the upholstery: an oversized housse whose profile is underlined by the visible stitching, to let itself be undressed with ease and take on a different image each time.