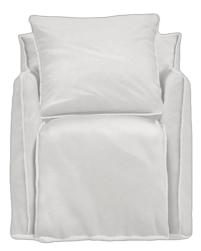

## GHOST OUT / ARMCHAIR, Paola Navone

## GERVASONI 1882

GHOST OUT / ARMCHAIR, Paola Navone

The Ghost Out 05/09 padded armchair with removable upholstery is a comfortable and enveloping seat that develops around a light shell with essential volumes. Designed to resist water and sunlight and to maintain its shape and aesthetics over time, it is characterised by a geometric structure in which the softness is accentuated by loose cushions. The main feature is the upholstery: an oversized housse whose profile is underlined by the visible stitching, to let itself be undressed with ease and take on a different image each time.