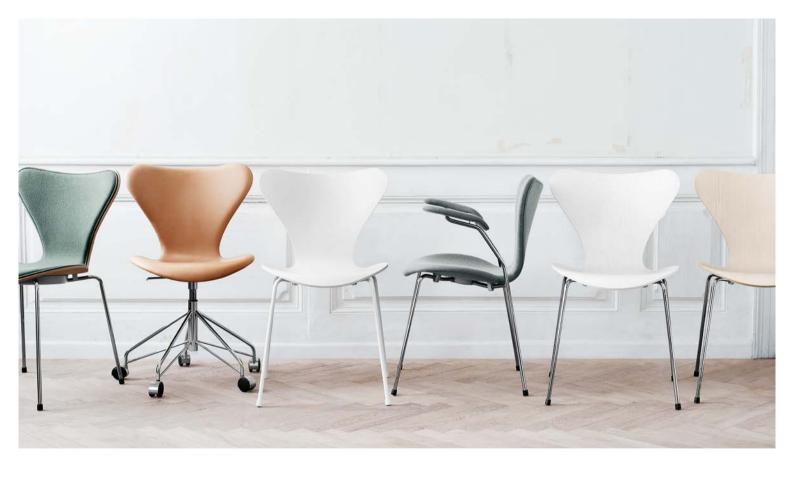

## SERIES 7™

DESIGN BY ARNE JACOBSEN, 1955

Series 7<sup>™</sup> is available in several varieties. All chairs are made of pressure moulded sliced veneer. The inner veneer is always beach and the outer veneer is avalible in 9 diffferent veneers as well as in the finishes coloured ash and lacquered in 12 different colours. The chair is also available with front or full upholstery in fabric or leather.

The base comes in four different versions: 4 legs (stackable in three heights), a height-adjustable swivel with castors or a low or high bar stool base. All bases are made of chromed steel. The 3107 chair is also available in a monochrome version with legs powder coated in colours matching the shell.