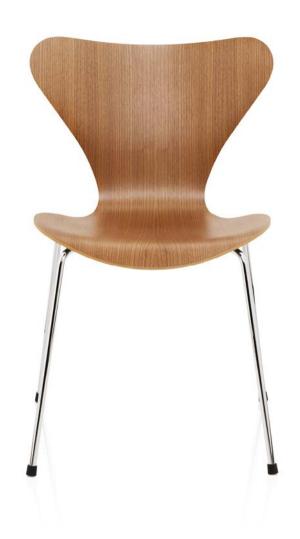

## SERIES 7™

DESIGN BY ARNE JACOBSEN, 1955

Series 7<sup>™</sup> is available in several varieties. All chairs are made of pressure moulded sliced veneer. The inner veneer is always beach and the outer veneer is avalible in 9 diffferent veneers as well as in the finishes coloured ash and lacquered in 12 different colours. The chair is also available with front or full upholstery in fabric or leather.

## Veneers:

Maple, beech, ash, cherry, oregon pine, elm, oak, walnut, dark stained oak or full dark stained oak.