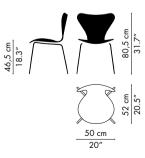

The base comes in four different versions: 4 legs (stackable in three heights), a height-adjustable swivel with castors or a low or high bar stool base. All bases are made of chromed steel. The 3107 chair is also available in a monochrome version with legs powder coated in colours matching the shell.