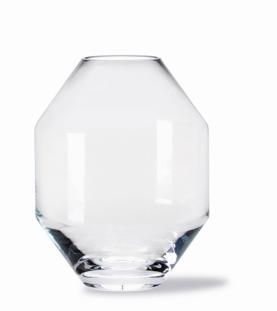

# Hydro Glass Vase

Designed By Sofie Østerby, 223

With Hydro, Danish designer Sofie Østerby references classic ceramic vases and ancient Greek vessels. Made from mouthblown crystalline glass using traditional techniques by skilled craftspeople in Poland, the shape still resembles traditional iconic pottery in a new material that brings a modern take on the traditional vessel.

# MATERIALS

Mouthblown vase made from crystalline lead-free glass with a scissor-cut rim.

To obtain a thick rounded rim, the rim is finished by hand using metal scissors.

COUNTRY OF ORIGIN

PL