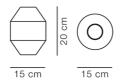

# Hydro Glass Vase

Designed By Sofie Østerby, 223

With Hydro, Danish designer Sofie Østerby references classic ceramic vases and ancient Greek vessels. Made from mouthblown crystalline glass using traditional techniques by skilled craftspeople in Poland, the shape still resembles traditional iconic pottery in a new material that brings a modern take on the traditional vessel.

MODEL 8208 - H: 20 cm

# MATERIALS

Mouthblown vase made from crystalline lead-free glass with a scissor-cut rim.

To obtain a thick rounded rim, the rim is finished by hand using metal scissors.

COUNTRY OF ORIGIN

PL

### ESSENTIAL ASSORTMENT

MATERIAL

Glass



# Fredericia

### DIMENSIONS



Weight: 0,9 kg

#### PACKAGING INFORMATION

L: 31 cm, W: 31 cm, H: 29 cm, 1,2 kg

#### **CARE & MAINTENANCE**

Our Care & Maintenance offers guidance for best maintenance of our furniture. It includes advice and instructions on cleaning and caring for specific materials to ensure a long life of your furniture. Find your product on our product site and navigate to the Product Care menu: Link to Cleaning & Maintenance

#### SUSTAINABILITY

Fredericia's furniture is intended to be passed on from generation to generation. The core values of good design are rooted in the sense of responsibility and use of natural materials, ethical methods of production and respect for the people using our furniture every day.

Transparency, sustainability, and circularity are essential, and with a growing nu