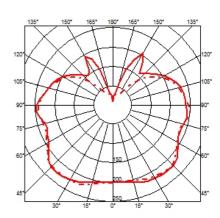

# **HSGS 150W E27**

Lamp wattage:

150 W

Lamp category:

Halogen mains

Socket:

E27

Lamp type:

HSGS