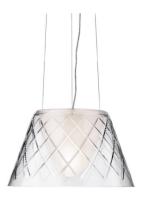

#### **ROMEO LOUIS II SI**

Pendant Mounting

Type of ceiling pendant Suspension cable

I x MAX I50W E27 HSGS Lamps description

**Environment** Indoor **Finish** Crystal

**Technical description** 

Suspension lamp providing diffused light. Blown crystal outer diffuser, hand ground and acid polished; transparent glass internal diffuser, acid-etched outside and sandblasted inside. Pressed clear glass shade. Injection-molded transparent polycarbonate diffuser support. Injection-molded white ABS rose, pressed and galvanized steel ceiling fitting. Free steel suspension cable

Romeo Louis II SI

designed by Philippe Starck

Suspension lamp providing diffused

F6440000

Crystal

## Romeo Louis II SI

designed by Philippe Starck

Suspension lamp providing diffused light

F6440000

Crystal