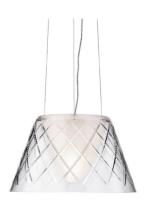

Romeo Louis II SI

designed by Philippe Starck

Suspension lamp providing diffused

F6440000

Crystal

## Romeo Louis II SI

designed by Philippe Starck

Suspension lamp providing diffused light

F6440000

Crystal