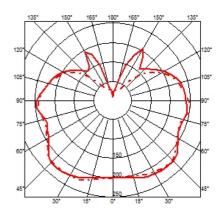

# **HSGS 150W E27**

Lamp wattage:

150 W

Lamp category:

Halogen mains

Socket:

E27

Lamp type:

HSGS