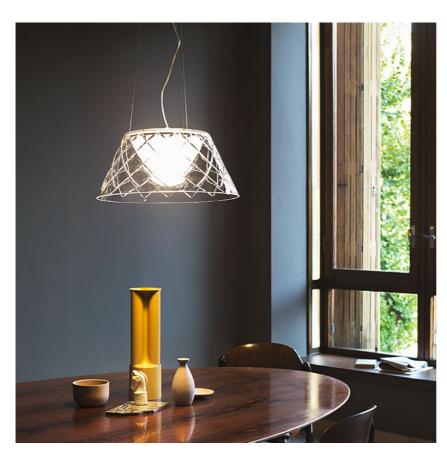

Romeo Louis II SI

designed by Philippe Starck

Suspension lamp providing diffused

F6440000

Crystal

## Romeo Louis II SI

designed by Philippe Starck

Suspension lamp providing diffused light

F6440000

Crystal