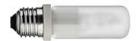

# **HSGS 150W E27**

Lamp wattage:

150 W

Lamp category:

Halogen mains

Socket:

E27

Lamp type:

HSGS