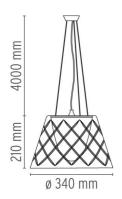

I x MAX I50W E27 HSGS Lamps description

**Environment** Indoor **Finish** Crystal

**Technical description** 

Suspension lamp providing diffused light. Blown crystal outer diffuser, hand ground and acid polished; transparent glass internal diffuser, acid-etched outside and sandblasted inside. Pressed clear glass shade. Injection-molded transparent polycarbonate diffuser support. Injection-molded white ABS rose, pressed and galvanized steel ceiling fitting. Free steel suspension cable

**ELECTRICAL** 

**Emergency** Without

230 Voltage (V)

**PHYSICAL** 

Supply Terminal block

4000 Cord length (mm)

**Construction material** Crystal, Glass

Weight (kg) 3.9





Romeo Louis II SI

designed by Philippe Starck

Suspension lamp providing diffused



F6440000

Crystal

#### **DIMENSIONS**



## **CERTIFICATIONS**









20





# Romeo Louis II SI . Lamps



# **HSGS 150W E27**

Lamp wattage:

150 W

Lamp category:

Halogen mains

Socket:

E27

Lamp type:

HSGS



## Romeo Louis II SI

designed by Philippe Starck

Suspension lamp providing diffused light



F6440000

Crystal

## **DIMENSIONS**



## **CERTIFICATIONS**