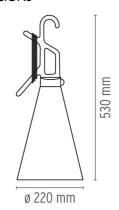

ction-molded tapered opaline polypropylene diffuser. Hook/handle, also acting as cord winder, made of 10% talc-filled injection-molded polypropylene. Push button switch on handle.

#### **ELECTRICAL**

**Emergency** Without

**Switching** Push button switch on handle

Voltage (V) 230

### **PHYSICAL**

Power cord Supply Cord length(mm) 4850

**Construction material** Polypropilene

0.75 Weight (kg)





### May day

designed by Konstantin Grcic

Utility light fixture.

F3780002 Orange F3780030 Black

### **DIMENSIONS**



# **CERTIFICATIONS**











# May day . Lamps



### **IAA-W 60W E27**

Lamp Watt: 60 W

Lamp category: Incandescent

Socket: E27

Lamp type: IAA/W



# May day

designed by Konstantin Grcic

Utility light fixture.

F3780002 Orange F3780030 Black

### **DIMENSIONS**



# **CERTIFICATIONS**