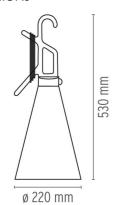

### **DIMENSIONS**

### **PHYSICAL**

Power cord Supply Cord length(mm) 4850

**Construction material** Polypropilene

0.75 Weight (kg)