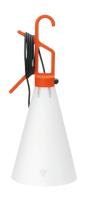

#### **MAY DAY**

Mounting Hand lamp

Lamps description I x MAX 60W E27 IAA/W

**Environment** Indoor **Finish** Black, Orange

**Technical description** 

Utility light fixture. Injection-molded tapered opaline polypropylene diffuser. Hook/handle, also acting as cord winder, made of 10% talc-filled injection-molded polypropylene. Push button switch on handle.

### May day

designed by Konstantin Grcic

Utility light fixture.

F3780002 Orange F3780030 Black

# May day

designed by Konstantin Grcic

Utility light fixture.

F3780002 Orange F3780030 Black