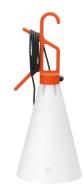

#### **MAY DAY**

Mounting Hand lamp

Lamps description I x MAX 60W E27 IAA/W

**Environment** Indoor **Finish** Black, Orange

**Technical description** 

Utility light fixture. Injection-molded tapered opaline polypropylene diffuser. Hook/handle, also acting as cord winder, made of 10% talc-filled injection-molded polypropylene. Push button switch on handle.

### May day

designed by Konstantin Grcic

Utility light fixture.

F3780002 Orange F3780030 Black

# May day

designed by Konstantin Grcic

Utility light fixture.

F3780002 Orange F3780030 Black