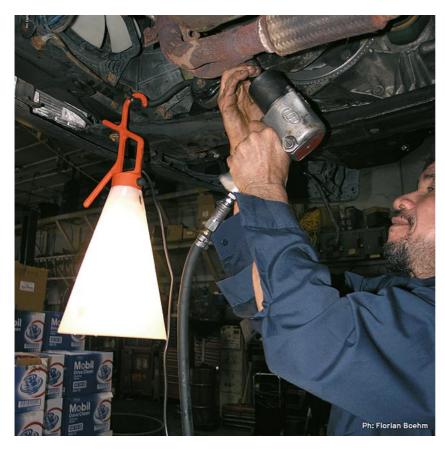

#### **MAY DAY**

Mounting Hand lamp

Lamps description I x MAX 60W E27 IAA/W

**Environment** Indoor **Finish** Black, Orange

**Technical description** 

Utility light fixture. Injection-molded tapered opaline polypropylene diffuser. Hook/handle, also acting as cord winder, made of 10% talc-filled injection-molded polypropylene. Push button switch on handle.

### May day

designed by Konstantin Grcic

Utility light fixture.

F3780002 Orange F3780030 Black

# May day

designed by Konstantin Grcic

Utility light fixture.

F3780002 Orange F3780030 Black