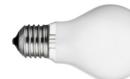

#### 205W E27 HSGS

**Lamp Watt:** 205 W

Lamp category: Halogen mains

Socket: E27

**Lamp type:** HSGS LED 21W E27 2450lm Lamp Watt: 21 W Lamp category: LED Socket: E27 Lamp type: LED