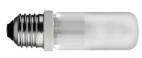

#### 205W E27 HSGS

**Lamp Watt:** 205 W

Lamp category: Halogen mains

Socket: E27

**Lamp type:** HSGS LED 21W E27 2450lm Lamp Watt: 21 W Lamp category: LED Socket: E27 Lamp type: LED