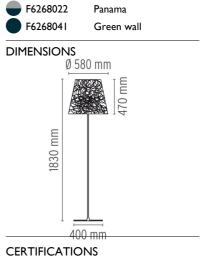

#### **KTRIBE F3 OUTDOOR**

| Insulation class      | Class II                                                                                                                                                                                                                                                                                                                      |
|-----------------------|-------------------------------------------------------------------------------------------------------------------------------------------------------------------------------------------------------------------------------------------------------------------------------------------------------------------------------|
| Mounting              | Floor                                                                                                                                                                                                                                                                                                                         |
| Lamps description     | I x 205W E27 HSGS or 1 LED 21W E27 2450lm 3000K dimming                                                                                                                                                                                                                                                                       |
| Environment           | Outdoor                                                                                                                                                                                                                                                                                                                       |
| Finish                | Green wall, Panama                                                                                                                                                                                                                                                                                                            |
| Technical description | Floor lamp emitting diffused light for outdoor use. Die-cast<br>aluminum base and pole support. Galvanized treatment of the<br>structural parts to enhance their resistance to atmospheric<br>agents. Chrome finish. Injection-molded polycarbonate internal<br>diffuser and hulb bolder. External diffuser made from braided |

#### PHYSICAL

Construction material Weight (kg) Aluminum, Polycarbonate, PVC, Stainless steel 23