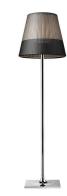

#### **KTRIBE F3 OUTDOOR**

| Insulation class      | Class II                                                                                                                                                                                                                                                                                                                      |
|-----------------------|-------------------------------------------------------------------------------------------------------------------------------------------------------------------------------------------------------------------------------------------------------------------------------------------------------------------------------|
| Mounting              | Floor                                                                                                                                                                                                                                                                                                                         |
| Lamps description     | I x 205W E27 HSGS or 1 LED 21W E27 2450lm 3000K dimming                                                                                                                                                                                                                                                                       |
| Environment           | Outdoor                                                                                                                                                                                                                                                                                                                       |
| Finish                | Green wall, Panama                                                                                                                                                                                                                                                                                                            |
| Technical description | Floor lamp emitting diffused light for outdoor use. Die-cast<br>aluminum base and pole support. Galvanized treatment of the<br>structural parts to enhance their resistance to atmospheric<br>agents. Chrome finish. Injection-molded polycarbonate internal<br>diffuser and hulb bolder. External diffuser made from braided |

structural parts to enhance their resistance to atmospheric agents. Chrome finish. Injection-molded polycarbonate interna diffuser and bulb-holder. External diffuser made from braided colored PVC tubes and inner frame from polyester-painted phospho-chromated aluminum tubes. Steel cataphoresis treated counterweight for effective weather resistance. Painted phosphor-chromated die-cast aluminum external diffuser cover.

#### **KTribe F3 Outdoor**

designed by Philippe Starck

Floor lamp emitting diffused light for outdoor use.

### KTribe F3 Outdoor

designed by Philippe Starck

Floor lamp emitting diffused light for outdoor use.