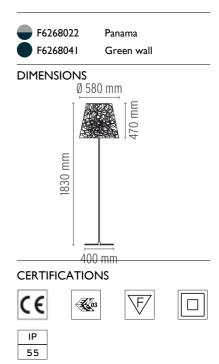

#### **KTRIBE F3 OUTDOOR**

| Insulation class      | Class II                                                                                                                                                                                                                                                                                                                      |
|-----------------------|-------------------------------------------------------------------------------------------------------------------------------------------------------------------------------------------------------------------------------------------------------------------------------------------------------------------------------|
| Mounting              | Floor                                                                                                                                                                                                                                                                                                                         |
| Lamps description     | I x 205W E27 HSGS or 1 LED 21W E27 2450lm 3000K dimming                                                                                                                                                                                                                                                                       |
| Environment           | Outdoor                                                                                                                                                                                                                                                                                                                       |
| Finish                | Green wall, Panama                                                                                                                                                                                                                                                                                                            |
| Technical description | Floor lamp emitting diffused light for outdoor use. Die-cast<br>aluminum base and pole support. Galvanized treatment of the<br>structural parts to enhance their resistance to atmospheric<br>agents. Chrome finish. Injection-molded polycarbonate internal<br>diffuser and hulb bolder. External diffuser made from braided |

#### PHYSICAL

Construction material Weight (kg) Aluminum, Polycarbonate, PVC, Stainless steel 23