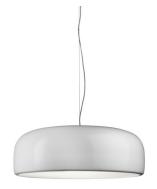

White, Mud, Black

Suspension lamp with direct light. Aluminium body. Available in gloss black, white or mud. Injection-moulded opalescent polycarbonate diffuser. Steel ceiling attachment with steel suspension cable. Three-pole electric cable in

Aluminum, Polycarbonate

FU136009 White FU136021 Mud FU136030 Black