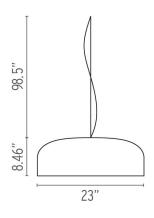

PTFE double insulation, working length 250 cm.

**Electrical** 

Emergency Switching

Without N/S

**Physical** 

Supply Cord length (inches) Terminal block

98.5

Construction material

## Dimensions

Certifications

Lamping (Bulbs)

200W T3 or T4 RSC Halogen