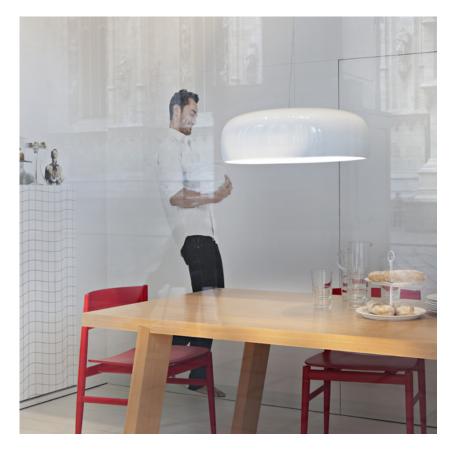

White, Mud, Black

Suspension lamp with direct light. Aluminium body. Available in gloss black, white or mud. Injection-moulded opalescent polycarbonate diffuser. Steel ceiling attachment with steel suspension cable. Three-pole electric cable in