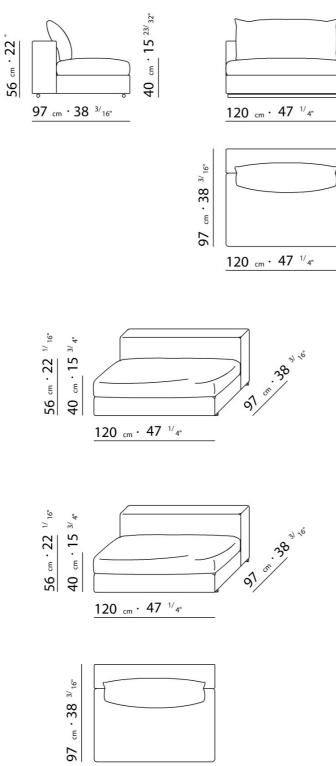

SOFAS

FRAME IN METAL WITH FOAM POLYURETHANE PADDING COVERED WITH A PROTECTIVE FABRIC LINING SEAT CUSHIONS: FILLED WITH DOWN AND A RESILIENT INNER CORE OR WITH POLYURETHANE AND DACRON BACKREST CUSHIONS DOWN FILLED CUSHIONS IN THE FOLLOWING DIMENSIONS: 60X60 CM; 80X60 CM, 100X60 CM WITH OR WITHOUT BACK BOLSTER, FILLED WITH DACRON ARE OPTIONAL. ARMREST/BOX: CAN BE USED AS AN ARMREST BACKREST, COFFEE TABLE, BOX; FRAME IN METAL COVERED WITH LEATHER AVAILABLE IN THE

FOLLOWING COLOURS : BLACK RUSSIAN RED, WHITE, MEDIUM BROWN, NATURAL, DARK BROWN "TESTA DI MORO", GRAINED DARK BROWN"TESTA DI MORO", COLONY GRAINED.

ARMREST: IN FABRIC WITH METAL INSERT AND FOAM POLYURETHANE PADDING COVERED WITH A PROTECTIVE FABRIC LINING FEET: IN METAL TREATED WITH EPOXY LACQUER.

UPHOLSTERY REMOVABLE FABRIC OR LEATHER COVERS

PRODUCT SQUARE SMALL TABLE 97X97 H.56/H.35 WHICH CAN BE USED AS END UNIT IN A SECTIONAL SOFA INTRODUCED 2001

FLEXFORM S.P.A. INDUSTRIA PER L'ARREDAMENTO 20036 MEDA (MILANO) ITALIA via Einaudi 23/25 tel. 0362.3991 fax 0362.73055 info@flexform.it P. IVA 00695310961 FRAME IN METAL COVERED WITH LEATHER AVAILABLE IN THE FOLLOWING COLOURS: BLACK, GRAINED BLACK, RUSSIAN RED, WHITE, MEDIUM BROWN, NATURAL OR DARK BROWN "TESTA DI MORO", COLONY GRAINED. FEET IN METAL TREATED WITH EPOXY LACQUER.