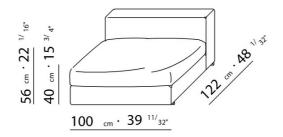

FLEXFORM S.P.A. INDUSTRIA PER L'ARREDAMENTO 20036 MEDA (MILANO) ITALIA via Einaudi 23/25 tel. 0362.3991 fax 0362.73055 info@flexform.it P. IVA 00695310961

100 cm  $\cdot$  39  $^{11/}_{32"}$ 

 $100 \ {\rm cm} \cdot 39 \ {}^{11/}{}_{32"}$