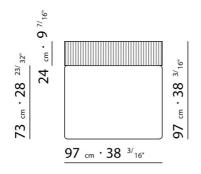

UPHOLSTERY REMOVABLE FABRIC OR LEATHER COVERS

PRODUCT SQUARE SMALL TABLE 97X97 H.56/H.35 WHICH CAN BE USED AS END UNIT IN A SECTIONAL SOFA INTRODUCED 2001

FLEXFORM S.P.A. INDUSTRIA PER L'ARREDAMENTO 20036 MEDA (MILANO) ITALIA via Einaudi 23/25 tel. 0362.3991 fax 0362.73055 info@flexform.it P. IVA 00695310961 FRAME IN METAL COVERED WITH LEATHER AVAILABLE IN THE FOLLOWING COLOURS: BLACK, GRAINED BLACK, RUSSIAN RED, WHITE, MEDIUM BROWN, NATURAL OR DARK BROWN "TESTA DI MORO", COLONY GRAINED. FEET IN METAL TREATED WITH EPOXY LACQUER.