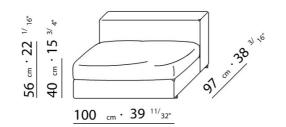

UPHOLSTERY REMOVABLE FABRIC OR LEATHER COVERS

PRODUCT SQUARE SMALL TABLE 97X97 H.56/H.35 WHICH CAN BE USED AS END UNIT IN A SECTIONAL SOFA INTRODUCED 2001

FLEXFORM S.P.A. INDUSTRIA PER L'ARREDAMENTO 20036 MEDA (MILANO) ITALIA via Einaudi 23/25 tel. 0362.3991 fax 0362.73055 info@flexform.it P. IVA 00695310961 FRAME IN METAL COVERED WITH LEATHER AVAILABLE IN THE FOLLOWING COLOURS: BLACK, GRAINED BLACK, RUSSIAN RED, WHITE, MEDIUM BROWN, NATURAL OR DARK BROWN "TESTA DI MORO", COLONY GRAINED. FEET IN METAL TREATED WITH EPOXY LACQUER.