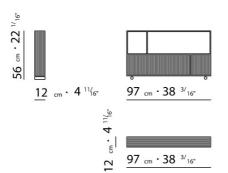

UPHOLSTERY REMOVABLE FABRIC OR LEATHER COVERS

PRODUCT SQUARE SMALL TABLE 97X97 H.56/H.35 WHICH CAN BE USED AS END UNIT IN A SECTIONAL SOFA INTRODUCED 2001

FLEXFORM S.P.A. INDUSTRIA PER L'ARREDAMENTO 20036 MEDA (MILANO) ITALIA via Einaudi 23/25 tel. 0362.3991 fax 0362.73055 info@flexform.it P. IVA 00695310961 FRAME IN METAL COVERED WITH LEATHER AVAILABLE IN THE FOLLOWING COLOURS: BLACK, GRAINED BLACK, RUSSIAN RED, WHITE, MEDIUM BROWN, NATURAL OR DARK BROWN "TESTA DI MORO", COLONY GRAINED. FEET IN METAL TREATED WITH EPOXY LACQUER.