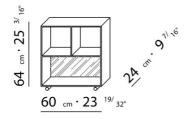

UPHOLSTERY REMOVABLE FABRIC OR LEATHER COVERS

PRODUCT SQUARE SMALL TABLE 97X97 H.56/H.35 WHICH CAN BE USED AS END UNIT IN A SECTIONAL SOFA INTRODUCED 2001

FLEXFORM S.P.A. INDUSTRIA PER L'ARREDAMENTO 20036 MEDA (MILANO) ITALIA via Einaudi 23/25 tel. 0362.3991 fax 0362.73055 info@flexform.it P. IVA 00695310961 FRAME IN METAL COVERED WITH LEATHER AVAILABLE IN THE FOLLOWING COLOURS: BLACK, GRAINED BLACK, RUSSIAN RED, WHITE, MEDIUM BROWN, NATURAL OR DARK BROWN "TESTA DI MORO", COLONY GRAINED. FEET IN METAL TREATED WITH EPOXY LACQUER.