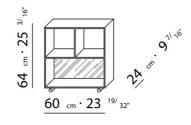

UPHOLSTERY REMOVABLE FABRIC OR LEATHER COVERS

PRODUCT SQUARE SMALL TABLE 97X97 H.56/H.35 WHICH CAN BE USED AS END UNIT IN A SECTIONAL SOFA INTRODUCED 2001

FLEXFORM S.P.A. INDUSTRIA PER L'ARREDAMENTO 20036 MEDA (MILANO) ITALIA via Einaudi 23/25 tel. 0362.3991 fax 0362.73055 info@flexform.it P. IVA 00695310961 FRAME IN METAL COVERED WITH LEATHER AVAILABLE IN THE FOLLOWING COLOURS: BLACK, GRAINED BLACK, RUSSIAN RED, WHITE, MEDIUM BROWN, NATURAL OR DARK BROWN "TESTA DI MORO", COLONY GRAINED. FEET IN METAL TREATED WITH EPOXY LACQUER.