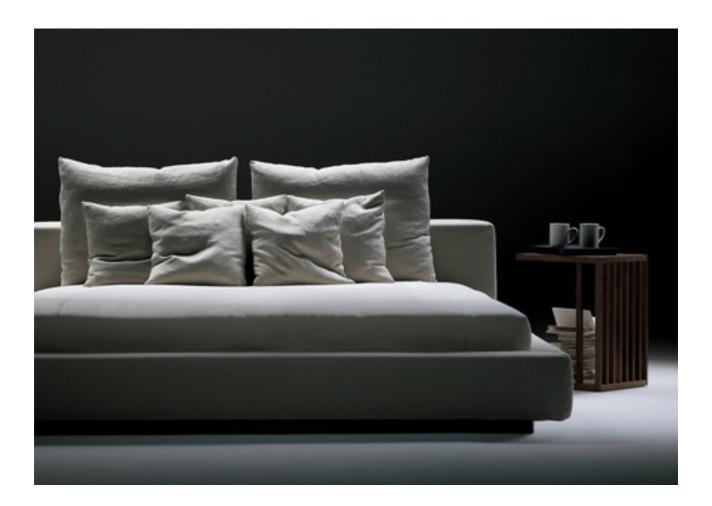

SOFAS

FRAME IN METAL WITH FOAM POLYURETHANE PADDING COVERED WITH A PROTECTIVE FABRIC LINING SEAT CUSHIONS: FILLED WITH DOWN AND A RESILIENT INNER CORE OR WITH POLYURETHANE AND DACRON BACKREST CUSHIONS DOWN FILLED CUSHIONS IN THE FOLLOWING DIMENSIONS: 60X60 CM; 80X60 CM, 100X60 CM WITH OR WITHOUT BACK BOLSTER, FILLED WITH DACRON ARE OPTIONAL. ARMREST/BOX: CAN BE USED AS AN ARMREST BACKREST, COFFEE TABLE, BOX; FRAME IN METAL COVERED WITH LEATHER AVAILABLE IN THE

FOLLOWING COLOURS : BLACK RUSSIAN RED, WHITE, MEDIUM BROWN, NATURAL, DARK BROWN "TESTA DI MORO", GRAINED DARK BROWN"TESTA DI MORO", COLONY GRAINED.

ARMREST: IN FABRIC WITH METAL INSERT AND FOAM POLYURETHANE PADDING COVERED WITH A PROTECTIVE FABRIC LINING FEET: IN METAL TREATED WITH EPOXY LACQUER.

UPHOLSTERY REMOVABLE FABRIC OR LEATHER COVERS

PRODUCT SQUARE SMALL TABLE 97X97 H.56/H.35 WHICH CAN BE USED AS END UNIT IN A SECTIONAL SOFA INTRODUCED 2001

FLEXFORM S.P.A. INDUSTRIA PER L'ARREDAMENTO 20036 MEDA (MILANO) ITALIA via Einaudi 23/25 tel. 0362.3991 fax 0362.73055 info@flexform.it P. IVA 00695310961 FRAME IN METAL COVERED WITH LEATHER AVAILABLE IN THE FOLLOWING COLOURS: BLACK, GRAINED BLACK, RUSSIAN RED, WHITE, MEDIUM BROWN, NATURAL OR DARK BROWN "TESTA DI MORO", COLONY GRAINED. FEET IN METAL TREATED WITH EPOXY LACQUER.