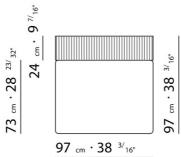

UPHOLSTERY REMOVABLE FABRIC OR LEATHER COVERS

PRODUCT SQUARE SMALL TABLE 97X97 H.56/H.35 WHICH CAN BE USED AS END UNIT IN A SECTIONAL SOFA INTRODUCED 2001

FLEXFORM S.P.A. INDUSTRIA PER L'ARREDAMENTO 20036 MEDA (MILANO) ITALIA via Einaudi 23/25 tel. 0362.3991 fax 0362.73055 info@flexform.it P. IVA 00695310961 FRAME IN METAL COVERED WITH LEATHER AVAILABLE IN THE FOLLOWING COLOURS: BLACK, GRAINED BLACK, RUSSIAN RED, WHITE, MEDIUM BROWN, NATURAL OR DARK BROWN "TESTA DI MORO", COLONY GRAINED. FEET IN METAL TREATED WITH EPOXY LACQUER.