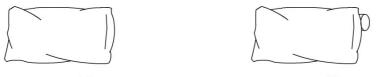

SOFAS

FRAME IN METAL WITH FOAM POLYURETHANE PADDING COVERED WITH A PROTECTIVE FABRIC LINING SEAT CUSHIONS: FILLED WITH DOWN AND A RESILIENT INNER CORE OR WITH POLYURETHANE AND DACRON BACKREST CUSHIONS DOWN FILLED CUSHIONS IN THE FOLLOWING DIMENSIONS: 60X60 CM; 80X60 CM, 100X60 CM WITH OR WITHOUT BACK BOLSTER, FILLED WITH DACRON ARE OPTIONAL. ARMREST/BOX: CAN BE USED AS AN ARMREST BACKREST, COFFEE TABLE, BOX; FRAME IN METAL COVERED WITH LEATHER AVAILABLE IN THE

FLEXFORM S.P.A. INDUSTRIA PER L'ARREDAMENTO 20036 MEDA (MILANO) ITALIA via Einaudi 23/25 tel. 0362.3991 fax 0362.73055 info@flexform.it P. IVA 00695310961

100 cm  $\cdot$  39  $^{11/}_{32"}$ 

 $100 \ {\rm cm} \cdot 39 \ {}^{11/}{}_{32"}$