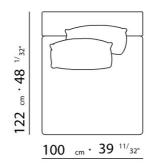

FLEXFORM S.P.A. INDUSTRIA PER L'ARREDAMENTO 20036 MEDA (MILANO) ITALIA via Einaudi 23/25 tel. 0362.3991 fax 0362.73055 info@flexform.it P. IVA 00695310961

100 cm  $\cdot$  39  $^{11/}_{32"}$ 

 $100 \ {\rm cm} \cdot 39 \ {}^{11/}{}_{32"}$