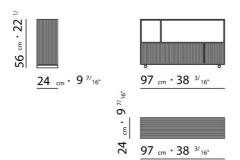

UPHOLSTERY REMOVABLE FABRIC OR LEATHER COVERS

PRODUCT SQUARE SMALL TABLE 97X97 H.56/H.35 WHICH CAN BE USED AS END UNIT IN A SECTIONAL SOFA INTRODUCED 2001

FLEXFORM S.P.A. INDUSTRIA PER L'ARREDAMENTO 20036 MEDA (MILANO) ITALIA via Einaudi 23/25 tel. 0362.3991 fax 0362.73055 info@flexform.it P. IVA 00695310961 FRAME IN METAL COVERED WITH LEATHER AVAILABLE IN THE FOLLOWING COLOURS: BLACK, GRAINED BLACK, RUSSIAN RED, WHITE, MEDIUM BROWN, NATURAL OR DARK BROWN "TESTA DI MORO", COLONY GRAINED. FEET IN METAL TREATED WITH EPOXY LACQUER.