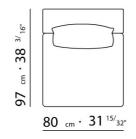

UPHOLSTERY REMOVABLE FABRIC OR LEATHER COVERS

PRODUCT SQUARE SMALL TABLE 97X97 H.56/H.35 WHICH CAN BE USED AS END UNIT IN A SECTIONAL SOFA INTRODUCED 2001

FLEXFORM S.P.A. INDUSTRIA PER L'ARREDAMENTO 20036 MEDA (MILANO) ITALIA via Einaudi 23/25 tel. 0362.3991 fax 0362.73055 info@flexform.it P. IVA 00695310961 FRAME IN METAL COVERED WITH LEATHER AVAILABLE IN THE FOLLOWING COLOURS: BLACK, GRAINED BLACK, RUSSIAN RED, WHITE, MEDIUM BROWN, NATURAL OR DARK BROWN "TESTA DI MORO", COLONY GRAINED. FEET IN METAL TREATED WITH EPOXY LACQUER.