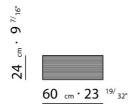

UPHOLSTERY REMOVABLE FABRIC OR LEATHER COVERS

PRODUCT SQUARE SMALL TABLE 97X97 H.56/H.35 WHICH CAN BE USED AS END UNIT IN A SECTIONAL SOFA INTRODUCED 2001

FLEXFORM S.P.A. INDUSTRIA PER L'ARREDAMENTO 20036 MEDA (MILANO) ITALIA via Einaudi 23/25 tel. 0362.3991 fax 0362.73055 info@flexform.it P. IVA 00695310961 FRAME IN METAL COVERED WITH LEATHER AVAILABLE IN THE FOLLOWING COLOURS: BLACK, GRAINED BLACK, RUSSIAN RED, WHITE, MEDIUM BROWN, NATURAL OR DARK BROWN "TESTA DI MORO", COLONY GRAINED. FEET IN METAL TREATED WITH EPOXY LACQUER.