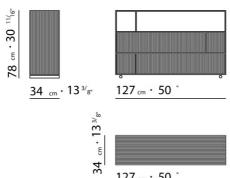

UPHOLSTERY REMOVABLE FABRIC OR LEATHER COVERS

PRODUCT SQUARE SMALL TABLE 97X97 H.56/H.35 WHICH CAN BE USED AS END UNIT IN A SECTIONAL SOFA INTRODUCED 2001

FLEXFORM S.P.A. INDUSTRIA PER L'ARREDAMENTO 20036 MEDA (MILANO) ITALIA via Einaudi 23/25 tel. 0362.3991 fax 0362.73055 info@flexform.it P. IVA 00695310961 FRAME IN METAL COVERED WITH LEATHER AVAILABLE IN THE FOLLOWING COLOURS: BLACK, GRAINED BLACK, RUSSIAN RED, WHITE, MEDIUM BROWN, NATURAL OR DARK BROWN "TESTA DI MORO", COLONY GRAINED. FEET IN METAL TREATED WITH EPOXY LACQUER.