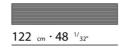

UPHOLSTERY REMOVABLE FABRIC OR LEATHER COVERS

PRODUCT SQUARE SMALL TABLE 97X97 H.56/H.35 WHICH CAN BE USED AS END UNIT IN A SECTIONAL SOFA INTRODUCED 2001

FLEXFORM S.P.A. INDUSTRIA PER L'ARREDAMENTO 20036 MEDA (MILANO) ITALIA via Einaudi 23/25 tel. 0362.3991 fax 0362.73055 info@flexform.it P. IVA 00695310961 FRAME IN METAL COVERED WITH LEATHER AVAILABLE IN THE FOLLOWING COLOURS: BLACK, GRAINED BLACK, RUSSIAN RED, WHITE, MEDIUM BROWN, NATURAL OR DARK BROWN "TESTA DI MORO", COLONY GRAINED. FEET IN METAL TREATED WITH EPOXY LACQUER.