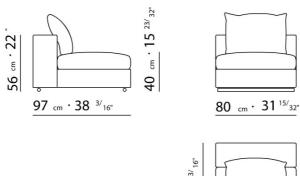

SOFAS

FRAME IN METAL WITH FOAM POLYURETHANE PADDING COVERED WITH A PROTECTIVE FABRIC LINING SEAT CUSHIONS: FILLED WITH DOWN AND A RESILIENT INNER CORE OR WITH POLYURETHANE AND DACRON BACKREST CUSHIONS DOWN FILLED CUSHIONS IN THE FOLLOWING DIMENSIONS: 60X60 CM; 80X60 CM, 100X60 CM WITH OR WITHOUT BACK BOLSTER, FILLED WITH DACRON ARE OPTIONAL. ARMREST/BOX: CAN BE USED AS AN ARMREST BACKREST, COFFEE TABLE, BOX; FRAME IN METAL COVERED WITH LEATHER AVAILABLE IN THE

FOLLOWING COLOURS : BLACK RUSSIAN RED, WHITE, MEDIUM BROWN, NATURAL, DARK BROWN "TESTA DI MORO", GRAINED DARK BROWN"TESTA DI MORO", COLONY GRAINED.

ARMREST: IN FABRIC WITH METAL INSERT AND FOAM POLYURETHANE PADDING COVERED WITH A PROTECTIVE FABRIC LINING FEET: IN METAL TREATED WITH EPOXY LACQUER.

UPHOLSTERY REMOVABLE FABRIC OR LEATHER COVERS

PRODUCT SQUARE SMALL TABLE 97X97 H.56/H.35 WHICH CAN BE USED AS END UNIT IN A SECTIONAL SOFA INTRODUCED 2001

FLEXFORM S.P.A. INDUSTRIA PER L'ARREDAMENTO 20036 MEDA (MILANO) ITALIA via Einaudi 23/25 tel. 0362.3991 fax 0362.73055 info@flexform.it P. IVA 00695310961 FRAME IN METAL COVERED WITH LEATHER AVAILABLE IN THE FOLLOWING COLOURS: BLACK, GRAINED BLACK, RUSSIAN RED, WHITE, MEDIUM BROWN, NATURAL OR DARK BROWN "TESTA DI MORO", COLONY GRAINED. FEET IN METAL TREATED WITH EPOXY LACQUER.