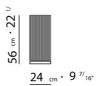

UPHOLSTERY REMOVABLE FABRIC OR LEATHER COVERS

PRODUCT SQUARE SMALL TABLE 97X97 H.56/H.35 WHICH CAN BE USED AS END UNIT IN A SECTIONAL SOFA INTRODUCED 2001

FLEXFORM S.P.A. INDUSTRIA PER L'ARREDAMENTO 20036 MEDA (MILANO) ITALIA via Einaudi 23/25 tel. 0362.3991 fax 0362.73055 info@flexform.it P. IVA 00695310961 FRAME IN METAL COVERED WITH LEATHER AVAILABLE IN THE FOLLOWING COLOURS: BLACK, GRAINED BLACK, RUSSIAN RED, WHITE, MEDIUM BROWN, NATURAL OR DARK BROWN "TESTA DI MORO", COLONY GRAINED. FEET IN METAL TREATED WITH EPOXY LACQUER.