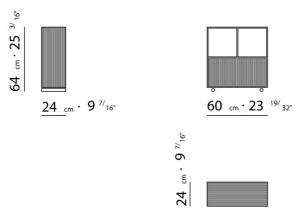

UPHOLSTERY REMOVABLE FABRIC OR LEATHER COVERS

PRODUCT SQUARE SMALL TABLE 97X97 H.56/H.35 WHICH CAN BE USED AS END UNIT IN A SECTIONAL SOFA INTRODUCED 2001

FLEXFORM S.P.A. INDUSTRIA PER L'ARREDAMENTO 20036 MEDA (MILANO) ITALIA via Einaudi 23/25 tel. 0362.3991 fax 0362.73055 info@flexform.it P. IVA 00695310961 FRAME IN METAL COVERED WITH LEATHER AVAILABLE IN THE FOLLOWING COLOURS: BLACK, GRAINED BLACK, RUSSIAN RED, WHITE, MEDIUM BROWN, NATURAL OR DARK BROWN "TESTA DI MORO", COLONY GRAINED. FEET IN METAL TREATED WITH EPOXY LACQUER.