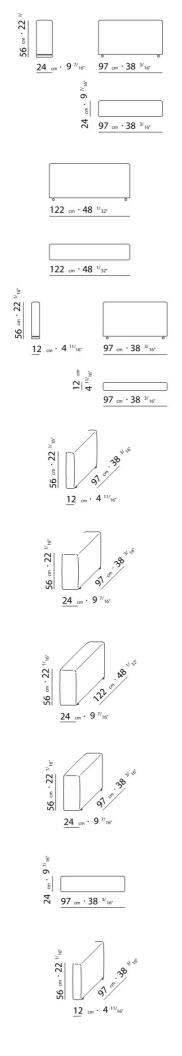

UPHOLSTERY REMOVABLE FABRIC OR LEATHER COVERS

PRODUCT SQUARE SMALL TABLE 97X97 H.56/H.35 WHICH CAN BE USED AS END UNIT IN A SECTIONAL SOFA INTRODUCED 2001

FLEXFORM S.P.A. INDUSTRIA PER L'ARREDAMENTO 20036 MEDA (MILANO) ITALIA via Einaudi 23/25 tel. 0362.3991 fax 0362.73055 info@flexform.it P. IVA 00695310961 FRAME IN METAL COVERED WITH LEATHER AVAILABLE IN THE FOLLOWING COLOURS: BLACK, GRAINED BLACK, RUSSIAN RED, WHITE, MEDIUM BROWN, NATURAL OR DARK BROWN "TESTA DI MORO", COLONY GRAINED. FEET IN METAL TREATED WITH EPOXY LACQUER.