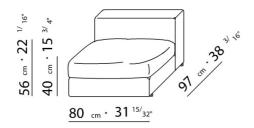

SOFAS

FRAME IN METAL WITH FOAM POLYURETHANE PADDING COVERED WITH A PROTECTIVE FABRIC LINING SEAT CUSHIONS: FILLED WITH DOWN AND A RESILIENT INNER CORE OR WITH POLYURETHANE AND DACRON BACKREST CUSHIONS DOWN FILLED CUSHIONS IN THE FOLLOWING DIMENSIONS: 60X60 CM; 80X60 CM, 100X60 CM WITH OR WITHOUT BACK BOLSTER, FILLED WITH DACRON ARE OPTIONAL. ARMREST/BOX: CAN BE USED AS AN ARMREST BACKREST, COFFEE TABLE, BOX; FRAME IN METAL COVERED WITH LEATHER AVAILABLE IN THE

FOLLOWING COLOURS : BLACK RUSSIAN RED, WHITE, MEDIUM BROWN, NATURAL, DARK BROWN "TESTA DI MORO", GRAINED DARK BROWN"TESTA DI MORO", COLONY GRAINED.

ARMREST: IN FABRIC WITH METAL INSERT AND FOAM POLYURETHANE PADDING COVERED WITH A PROTECTIVE FABRIC LINING FEET: IN METAL TREATED WITH EPOXY LACQUER.

UPHOLSTERY REMOVABLE FABRIC OR LEATHER COVERS

PRODUCT SQUARE SMALL TABLE 97X97 H.56/H.35 WHICH CAN BE USED AS END UNIT IN A SECTIONAL SOFA INTRODUCED 2001

FLEXFORM S.P.A. INDUSTRIA PER L'ARREDAMENTO 20036 MEDA (MILANO) ITALIA via Einaudi 23/25 tel. 0362.3991 fax 0362.73055 info@flexform.it P. IVA 00695310961 FRAME IN METAL COVERED WITH LEATHER AVAILABLE IN THE FOLLOWING COLOURS: BLACK, GRAINED BLACK, RUSSIAN RED, WHITE, MEDIUM BROWN, NATURAL OR DARK BROWN "TESTA DI MORO", COLONY GRAINED. FEET IN METAL TREATED WITH EPOXY LACQUER.