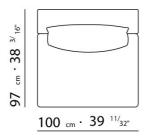

UPHOLSTERY REMOVABLE FABRIC OR LEATHER COVERS

PRODUCT SQUARE SMALL TABLE 97X97 H.56/H.35 WHICH CAN BE USED AS END UNIT IN A SECTIONAL SOFA INTRODUCED 2001

FLEXFORM S.P.A. INDUSTRIA PER L'ARREDAMENTO 20036 MEDA (MILANO) ITALIA via Einaudi 23/25 tel. 0362.3991 fax 0362.73055 info@flexform.it P. IVA 00695310961 FRAME IN METAL COVERED WITH LEATHER AVAILABLE IN THE FOLLOWING COLOURS: BLACK, GRAINED BLACK, RUSSIAN RED, WHITE, MEDIUM BROWN, NATURAL OR DARK BROWN "TESTA DI MORO", COLONY GRAINED. FEET IN METAL TREATED WITH EPOXY LACQUER.

FLEXFORM S.P.A. INDUSTRIA PER L'ARREDAMENTO 20036 MEDA (MILANO) ITALIA via Einaudi 23/25 tel. 0362.3991 fax 0362.73055 info@flexform.it P. IVA 00695310961

100 cm  $\cdot$  39  $^{11/}_{32"}$ 

 $100 \ {\rm cm} \cdot 39 \ {}^{11/}{}_{32"}$