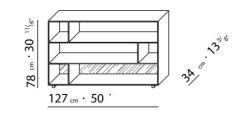

UPHOLSTERY REMOVABLE FABRIC OR LEATHER COVERS

PRODUCT SQUARE SMALL TABLE 97X97 H.56/H.35 WHICH CAN BE USED AS END UNIT IN A SECTIONAL SOFA INTRODUCED 2001

FLEXFORM S.P.A. INDUSTRIA PER L'ARREDAMENTO 20036 MEDA (MILANO) ITALIA via Einaudi 23/25 tel. 0362.3991 fax 0362.73055 info@flexform.it P. IVA 00695310961 FRAME IN METAL COVERED WITH LEATHER AVAILABLE IN THE FOLLOWING COLOURS: BLACK, GRAINED BLACK, RUSSIAN RED, WHITE, MEDIUM BROWN, NATURAL OR DARK BROWN "TESTA DI MORO", COLONY GRAINED. FEET IN METAL TREATED WITH EPOXY LACQUER.