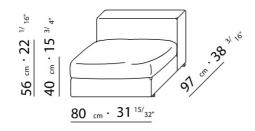

SOFAS

FRAME IN METAL WITH FOAM POLYURETHANE PADDING COVERED WITH A PROTECTIVE FABRIC LINING SEAT CUSHIONS: FILLED WITH DOWN AND A RESILIENT INNER CORE OR WITH POLYURETHANE AND DACRON BACKREST CUSHIONS DOWN FILLED CUSHIONS IN THE FOLLOWING DIMENSIONS: 60X60 CM; 80X60 CM, 100X60 CM WITH OR WITHOUT BACK BOLSTER, FILLED WITH DACRON ARE OPTIONAL. ARMREST/BOX: CAN BE USED AS AN ARMREST BACKREST, COFFEE TABLE, BOX; FRAME IN METAL COVERED WITH LEATHER AVAILABLE IN THE

FOLLOWING COLOURS : BLACK RUSSIAN RED, WHITE, MEDIUM BROWN, NATURAL, DARK BROWN "TESTA DI MORO", GRAINED DARK BROWN"TESTA DI MORO", COLONY GRAINED.

ARMREST: IN FABRIC WITH METAL INSERT AND FOAM POLYURETHANE PADDING COVERED WITH A PROTECTIVE FABRIC LINING FEET: IN METAL TREATED WITH EPOXY LACQUER.

UPHOLSTERY REMOVABLE FABRIC OR LEATHER COVERS

PRODUCT SQUARE SMALL TABLE 97X97 H.56/H.35 WHICH CAN BE USED AS END UNIT IN A SECTIONAL SOFA INTRODUCED 2001

FLEXFORM S.P.A. INDUSTRIA PER L'ARREDAMENTO 20036 MEDA (MILANO) ITALIA via Einaudi 23/25 tel. 0362.3991 fax 0362.73055 info@flexform.it P. IVA 00695310961 FRAME IN METAL COVERED WITH LEATHER AVAILABLE IN THE FOLLOWING COLOURS: BLACK, GRAINED BLACK, RUSSIAN RED, WHITE, MEDIUM BROWN, NATURAL OR DARK BROWN "TESTA DI MORO", COLONY GRAINED. FEET IN METAL TREATED WITH EPOXY LACQUER.