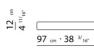

UPHOLSTERY REMOVABLE FABRIC OR LEATHER COVERS

PRODUCT SQUARE SMALL TABLE 97X97 H.56/H.35 WHICH CAN BE USED AS END UNIT IN A SECTIONAL SOFA INTRODUCED 2001

FLEXFORM S.P.A. INDUSTRIA PER L'ARREDAMENTO 20036 MEDA (MILANO) ITALIA via Einaudi 23/25 tel. 0362.3991 fax 0362.73055 info@flexform.it P. IVA 00695310961 FRAME IN METAL COVERED WITH LEATHER AVAILABLE IN THE FOLLOWING COLOURS: BLACK, GRAINED BLACK, RUSSIAN RED, WHITE, MEDIUM BROWN, NATURAL OR DARK BROWN "TESTA DI MORO", COLONY GRAINED. FEET IN METAL TREATED WITH EPOXY LACQUER.