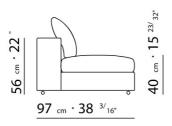

SOFAS

FRAME IN METAL WITH FOAM POLYURETHANE PADDING COVERED WITH A PROTECTIVE FABRIC LINING SEAT CUSHIONS: FILLED WITH DOWN AND A RESILIENT INNER CORE OR WITH POLYURETHANE AND DACRON BACKREST CUSHIONS DOWN FILLED CUSHIONS IN THE FOLLOWING DIMENSIONS: 60X60 CM; 80X60 CM, 100X60 CM WITH OR WITHOUT BACK BOLSTER, FILLED WITH DACRON ARE OPTIONAL. ARMREST/BOX: CAN BE USED AS AN ARMREST BACKREST, COFFEE TABLE, BOX; FRAME IN METAL COVERED WITH LEATHER AVAILABLE IN THE

FOLLOWING COLOURS : BLACK RUSSIAN RED, WHITE, MEDIUM BROWN, NATURAL, DARK BROWN "TESTA DI MORO", GRAINED DARK BROWN"TESTA DI MORO", COLONY GRAINED.

ARMREST: IN FABRIC WITH METAL INSERT AND FOAM POLYURETHANE PADDING COVERED WITH A PROTECTIVE FABRIC LINING FEET: IN METAL TREATED WITH EPOXY LACQUER.