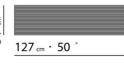

UPHOLSTERY REMOVABLE FABRIC OR LEATHER COVERS

PRODUCT SQUARE SMALL TABLE 97X97 H.56/H.35 WHICH CAN BE USED AS END UNIT IN A SECTIONAL SOFA INTRODUCED 2001

FLEXFORM S.P.A. INDUSTRIA PER L'ARREDAMENTO 20036 MEDA (MILANO) ITALIA via Einaudi 23/25 tel. 0362.3991 fax 0362.73055 info@flexform.it P. IVA 00695310961 FRAME IN METAL COVERED WITH LEATHER AVAILABLE IN THE FOLLOWING COLOURS: BLACK, GRAINED BLACK, RUSSIAN RED, WHITE, MEDIUM BROWN, NATURAL OR DARK BROWN "TESTA DI MORO", COLONY GRAINED. FEET IN METAL TREATED WITH EPOXY LACQUER.