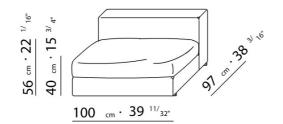

UPHOLSTERY REMOVABLE FABRIC OR LEATHER COVERS

PRODUCT SQUARE SMALL TABLE 97X97 H.56/H.35 WHICH CAN BE USED AS END UNIT IN A SECTIONAL SOFA INTRODUCED 2001

FLEXFORM S.P.A. INDUSTRIA PER L'ARREDAMENTO 20036 MEDA (MILANO) ITALIA via Einaudi 23/25 tel. 0362.3991 fax 0362.73055 info@flexform.it P. IVA 00695310961 FRAME IN METAL COVERED WITH LEATHER AVAILABLE IN THE FOLLOWING COLOURS: BLACK, GRAINED BLACK, RUSSIAN RED, WHITE, MEDIUM BROWN, NATURAL OR DARK BROWN "TESTA DI MORO", COLONY GRAINED. FEET IN METAL TREATED WITH EPOXY LACQUER.