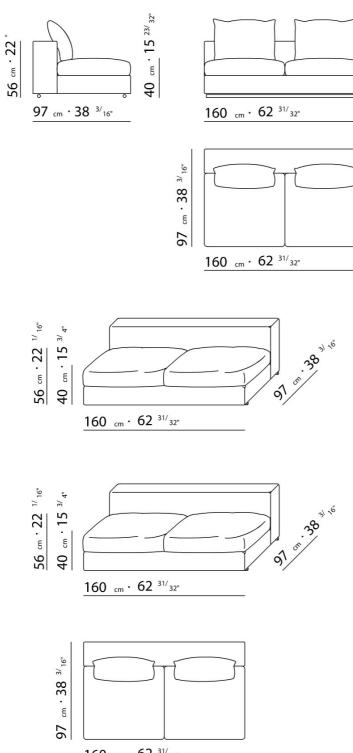

SOFAS

FRAME IN METAL WITH FOAM POLYURETHANE PADDING COVERED WITH A PROTECTIVE FABRIC LINING SEAT CUSHIONS: FILLED WITH DOWN AND A RESILIENT INNER CORE OR WITH POLYURETHANE AND DACRON BACKREST CUSHIONS DOWN FILLED CUSHIONS IN THE FOLLOWING DIMENSIONS: 60X60 CM; 80X60 CM, 100X60 CM WITH OR WITHOUT BACK BOLSTER, FILLED WITH DACRON ARE OPTIONAL. ARMREST/BOX: CAN BE USED AS AN ARMREST BACKREST, COFFEE TABLE, BOX; FRAME IN METAL COVERED WITH LEATHER AVAILABLE IN THE

FOLLOWING COLOURS : BLACK RUSSIAN RED, WHITE, MEDIUM BROWN, NATURAL, DARK BROWN "TESTA DI MORO", GRAINED DARK BROWN"TESTA DI MORO", COLONY GRAINED.

ARMREST: IN FABRIC WITH METAL INSERT AND FOAM POLYURETHANE PADDING COVERED WITH A PROTECTIVE FABRIC LINING FEET: IN METAL TREATED WITH EPOXY LACQUER.

UPHOLSTERY REMOVABLE FABRIC OR LEATHER COVERS

PRODUCT SQUARE SMALL TABLE 97X97 H.56/H.35 WHICH CAN BE USED AS END UNIT IN A SECTIONAL SOFA INTRODUCED 2001

FLEXFORM S.P.A. INDUSTRIA PER L'ARREDAMENTO 20036 MEDA (MILANO) ITALIA via Einaudi 23/25 tel. 0362.3991 fax 0362.73055 info@flexform.it P. IVA 00695310961 FRAME IN METAL COVERED WITH LEATHER AVAILABLE IN THE FOLLOWING COLOURS: BLACK, GRAINED BLACK, RUSSIAN RED, WHITE, MEDIUM BROWN, NATURAL OR DARK BROWN "TESTA DI MORO", COLONY GRAINED. FEET IN METAL TREATED WITH EPOXY LACQUER.