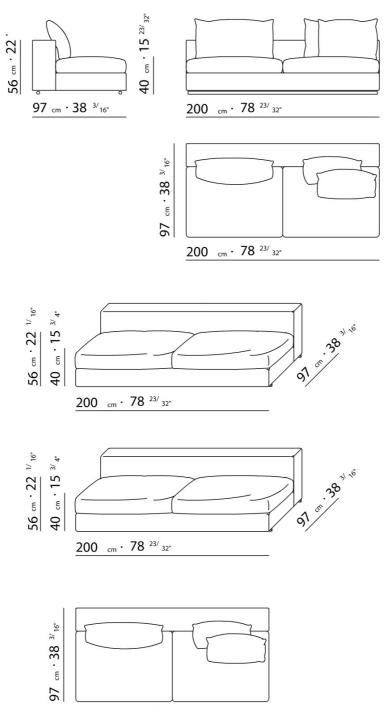

SOFAS

FRAME IN METAL WITH FOAM POLYURETHANE PADDING COVERED WITH A PROTECTIVE FABRIC LINING SEAT CUSHIONS: FILLED WITH DOWN AND A RESILIENT INNER CORE OR WITH POLYURETHANE AND DACRON BACKREST CUSHIONS DOWN FILLED CUSHIONS IN THE FOLLOWING DIMENSIONS: 60X60 CM; 80X60 CM, 100X60 CM WITH OR WITHOUT BACK BOLSTER, FILLED WITH DACRON ARE OPTIONAL. ARMREST/BOX: CAN BE USED AS AN ARMREST BACKREST, COFFEE TABLE, BOX; FRAME IN METAL COVERED WITH LEATHER AVAILABLE IN THE

FOLLOWING COLOURS : BLACK RUSSIAN RED, WHITE, MEDIUM BROWN, NATURAL, DARK BROWN "TESTA DI MORO", GRAINED DARK BROWN"TESTA DI MORO", COLONY GRAINED.

ARMREST: IN FABRIC WITH METAL INSERT AND FOAM POLYURETHANE PADDING COVERED WITH A PROTECTIVE FABRIC LINING FEET: IN METAL TREATED WITH EPOXY LACQUER.

UPHOLSTERY REMOVABLE FABRIC OR LEATHER COVERS

PRODUCT SQUARE SMALL TABLE 97X97 H.56/H.35 WHICH CAN BE USED AS END UNIT IN A SECTIONAL SOFA INTRODUCED 2001

FLEXFORM S.P.A. INDUSTRIA PER L'ARREDAMENTO 20036 MEDA (MILANO) ITALIA via Einaudi 23/25 tel. 0362.3991 fax 0362.73055 info@flexform.it P. IVA 00695310961 FRAME IN METAL COVERED WITH LEATHER AVAILABLE IN THE FOLLOWING COLOURS: BLACK, GRAINED BLACK, RUSSIAN RED, WHITE, MEDIUM BROWN, NATURAL OR DARK BROWN "TESTA DI MORO", COLONY GRAINED. FEET IN METAL TREATED WITH EPOXY LACQUER.