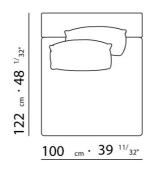

FLEXFORM S.P.A. INDUSTRIA PER L'ARREDAMENTO 20036 MEDA (MILANO) ITALIA via Einaudi 23/25 tel. 0362.3991 fax 0362.73055 info@flexform.it P. IVA 00695310961

100 cm  $\cdot$  39  $^{11/}_{32"}$ 

 $100 \ {\rm cm} \cdot 39 \ {}^{11/}{}_{32"}$