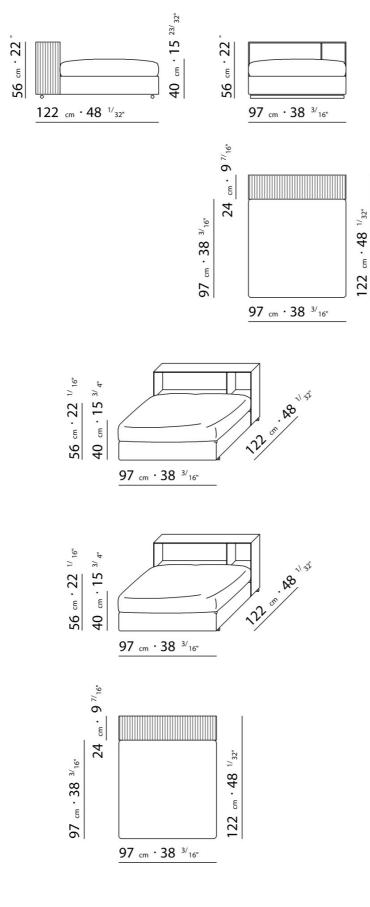

SOFAS

FRAME IN METAL WITH FOAM POLYURETHANE PADDING COVERED WITH A PROTECTIVE FABRIC LINING SEAT CUSHIONS: FILLED WITH DOWN AND A RESILIENT INNER CORE OR WITH POLYURETHANE AND DACRON BACKREST CUSHIONS DOWN FILLED CUSHIONS IN THE FOLLOWING DIMENSIONS: 60X60 CM; 80X60 CM, 100X60 CM WITH OR WITHOUT BACK BOLSTER, FILLED WITH DACRON ARE OPTIONAL. ARMREST/BOX: CAN BE USED AS AN ARMREST BACKREST, COFFEE TABLE, BOX; FRAME IN METAL COVERED WITH LEATHER AVAILABLE IN THE

FOLLOWING COLOURS : BLACK RUSSIAN RED, WHITE, MEDIUM BROWN, NATURAL, DARK BROWN "TESTA DI MORO", GRAINED DARK BROWN"TESTA DI MORO", COLONY GRAINED.

ARMREST: IN FABRIC WITH METAL INSERT AND FOAM POLYURETHANE PADDING COVERED WITH A PROTECTIVE FABRIC LINING FEET: IN METAL TREATED WITH EPOXY LACQUER.

UPHOLSTERY REMOVABLE FABRIC OR LEATHER COVERS

PRODUCT SQUARE SMALL TABLE 97X97 H.56/H.35 WHICH CAN BE USED AS END UNIT IN A SECTIONAL SOFA INTRODUCED 2001

FLEXFORM S.P.A. INDUSTRIA PER L'ARREDAMENTO 20036 MEDA (MILANO) ITALIA via Einaudi 23/25 tel. 0362.3991 fax 0362.73055 info@flexform.it P. IVA 00695310961 FRAME IN METAL COVERED WITH LEATHER AVAILABLE IN THE FOLLOWING COLOURS: BLACK, GRAINED BLACK, RUSSIAN RED, WHITE, MEDIUM BROWN, NATURAL OR DARK BROWN "TESTA DI MORO", COLONY GRAINED. FEET IN METAL TREATED WITH EPOXY LACQUER.