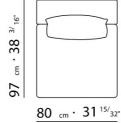

SOFAS

FRAME IN METAL WITH FOAM POLYURETHANE PADDING COVERED WITH A PROTECTIVE FABRIC LINING SEAT CUSHIONS: FILLED WITH DOWN AND A RESILIENT INNER CORE OR WITH POLYURETHANE AND DACRON BACKREST CUSHIONS DOWN FILLED CUSHIONS IN THE FOLLOWING DIMENSIONS: 60X60 CM; 80X60 CM, 100X60 CM WITH OR WITHOUT BACK BOLSTER, FILLED WITH DACRON ARE OPTIONAL. ARMREST/BOX: CAN BE USED AS AN ARMREST BACKREST, COFFEE TABLE, BOX; FRAME IN METAL COVERED WITH LEATHER AVAILABLE IN THE

FOLLOWING COLOURS : BLACK RUSSIAN RED, WHITE, MEDIUM BROWN, NATURAL, DARK BROWN "TESTA DI MORO", GRAINED DARK BROWN"TESTA DI MORO", COLONY GRAINED.

ARMREST: IN FABRIC WITH METAL INSERT AND FOAM POLYURETHANE PADDING COVERED WITH A PROTECTIVE FABRIC LINING FEET: IN METAL TREATED WITH EPOXY LACQUER.

UPHOLSTERY REMOVABLE FABRIC OR LEATHER COVERS

PRODUCT SQUARE SMALL TABLE 97X97 H.56/H.35 WHICH CAN BE USED AS END UNIT IN A SECTIONAL SOFA INTRODUCED 2001

FLEXFORM S.P.A. INDUSTRIA PER L'ARREDAMENTO 20036 MEDA (MILANO) ITALIA via Einaudi 23/25 tel. 0362.3991 fax 0362.73055 info@flexform.it P. IVA 00695310961 FRAME IN METAL COVERED WITH LEATHER AVAILABLE IN THE FOLLOWING COLOURS: BLACK, GRAINED BLACK, RUSSIAN RED, WHITE, MEDIUM BROWN, NATURAL OR DARK BROWN "TESTA DI MORO", COLONY GRAINED. FEET IN METAL TREATED WITH EPOXY LACQUER.