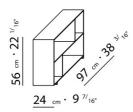

UPHOLSTERY REMOVABLE FABRIC OR LEATHER COVERS

PRODUCT SQUARE SMALL TABLE 97X97 H.56/H.35 WHICH CAN BE USED AS END UNIT IN A SECTIONAL SOFA INTRODUCED 2001

FLEXFORM S.P.A. INDUSTRIA PER L'ARREDAMENTO 20036 MEDA (MILANO) ITALIA via Einaudi 23/25 tel. 0362.3991 fax 0362.73055 info@flexform.it P. IVA 00695310961 FRAME IN METAL COVERED WITH LEATHER AVAILABLE IN THE FOLLOWING COLOURS: BLACK, GRAINED BLACK, RUSSIAN RED, WHITE, MEDIUM BROWN, NATURAL OR DARK BROWN "TESTA DI MORO", COLONY GRAINED. FEET IN METAL TREATED WITH EPOXY LACQUER.