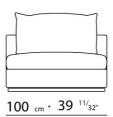

SOFAS

FRAME IN METAL WITH FOAM POLYURETHANE PADDING COVERED WITH A PROTECTIVE FABRIC LINING SEAT CUSHIONS: FILLED WITH DOWN AND A RESILIENT INNER CORE OR WITH POLYURETHANE AND DACRON BACKREST CUSHIONS DOWN FILLED CUSHIONS IN THE FOLLOWING DIMENSIONS: 60X60 CM; 80X60 CM, 100X60 CM WITH OR WITHOUT BACK BOLSTER, FILLED WITH DACRON ARE OPTIONAL. ARMREST/BOX: CAN BE USED AS AN ARMREST BACKREST, COFFEE TABLE, BOX; FRAME IN METAL COVERED WITH LEATHER AVAILABLE IN THE

FOLLOWING COLOURS : BLACK RUSSIAN RED, WHITE, MEDIUM BROWN, NATURAL, DARK BROWN "TESTA DI MORO", GRAINED DARK BROWN"TESTA DI MORO", COLONY GRAINED.

ARMREST: IN FABRIC WITH METAL INSERT AND FOAM POLYURETHANE PADDING COVERED WITH A PROTECTIVE FABRIC LINING FEET: IN METAL TREATED WITH EPOXY LACQUER.