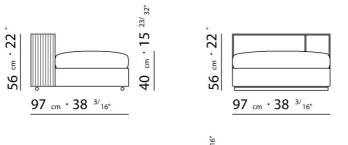

SOFAS

FRAME IN METAL WITH FOAM POLYURETHANE PADDING COVERED WITH A PROTECTIVE FABRIC LINING SEAT CUSHIONS: FILLED WITH DOWN AND A RESILIENT INNER CORE OR WITH POLYURETHANE AND DACRON BACKREST CUSHIONS DOWN FILLED CUSHIONS IN THE FOLLOWING DIMENSIONS: 60X60 CM; 80X60 CM, 100X60 CM WITH OR WITHOUT BACK BOLSTER, FILLED WITH DACRON ARE OPTIONAL. ARMREST/BOX: CAN BE USED AS AN ARMREST BACKREST, COFFEE TABLE, BOX; FRAME IN METAL COVERED WITH LEATHER AVAILABLE IN THE

FOLLOWING COLOURS : BLACK RUSSIAN RED, WHITE, MEDIUM BROWN, NATURAL, DARK BROWN "TESTA DI MORO", GRAINED DARK BROWN"TESTA DI MORO", COLONY GRAINED.

ARMREST: IN FABRIC WITH METAL INSERT AND FOAM POLYURETHANE PADDING COVERED WITH A PROTECTIVE FABRIC LINING FEET: IN METAL TREATED WITH EPOXY LACQUER.

UPHOLSTERY REMOVABLE FABRIC OR LEATHER COVERS

PRODUCT SQUARE SMALL TABLE 97X97 H.56/H.35 WHICH CAN BE USED AS END UNIT IN A SECTIONAL SOFA INTRODUCED 2001

FLEXFORM S.P.A. INDUSTRIA PER L'ARREDAMENTO 20036 MEDA (MILANO) ITALIA via Einaudi 23/25 tel. 0362.3991 fax 0362.73055 info@flexform.it P. IVA 00695310961 FRAME IN METAL COVERED WITH LEATHER AVAILABLE IN THE FOLLOWING COLOURS: BLACK, GRAINED BLACK, RUSSIAN RED, WHITE, MEDIUM BROWN, NATURAL OR DARK BROWN "TESTA DI MORO", COLONY GRAINED. FEET IN METAL TREATED WITH EPOXY LACQUER.