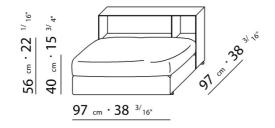

UPHOLSTERY REMOVABLE FABRIC OR LEATHER COVERS

PRODUCT SQUARE SMALL TABLE 97X97 H.56/H.35 WHICH CAN BE USED AS END UNIT IN A SECTIONAL SOFA INTRODUCED 2001

FLEXFORM S.P.A. INDUSTRIA PER L'ARREDAMENTO 20036 MEDA (MILANO) ITALIA via Einaudi 23/25 tel. 0362.3991 fax 0362.73055 info@flexform.it P. IVA 00695310961 FRAME IN METAL COVERED WITH LEATHER AVAILABLE IN THE FOLLOWING COLOURS: BLACK, GRAINED BLACK, RUSSIAN RED, WHITE, MEDIUM BROWN, NATURAL OR DARK BROWN "TESTA DI MORO", COLONY GRAINED. FEET IN METAL TREATED WITH EPOXY LACQUER.