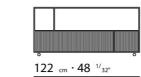

UPHOLSTERY REMOVABLE FABRIC OR LEATHER COVERS

PRODUCT SQUARE SMALL TABLE 97X97 H.56/H.35 WHICH CAN BE USED AS END UNIT IN A SECTIONAL SOFA INTRODUCED 2001

FLEXFORM S.P.A. INDUSTRIA PER L'ARREDAMENTO 20036 MEDA (MILANO) ITALIA via Einaudi 23/25 tel. 0362.3991 fax 0362.73055 info@flexform.it P. IVA 00695310961 FRAME IN METAL COVERED WITH LEATHER AVAILABLE IN THE FOLLOWING COLOURS: BLACK, GRAINED BLACK, RUSSIAN RED, WHITE, MEDIUM BROWN, NATURAL OR DARK BROWN "TESTA DI MORO", COLONY GRAINED. FEET IN METAL TREATED WITH EPOXY LACQUER.