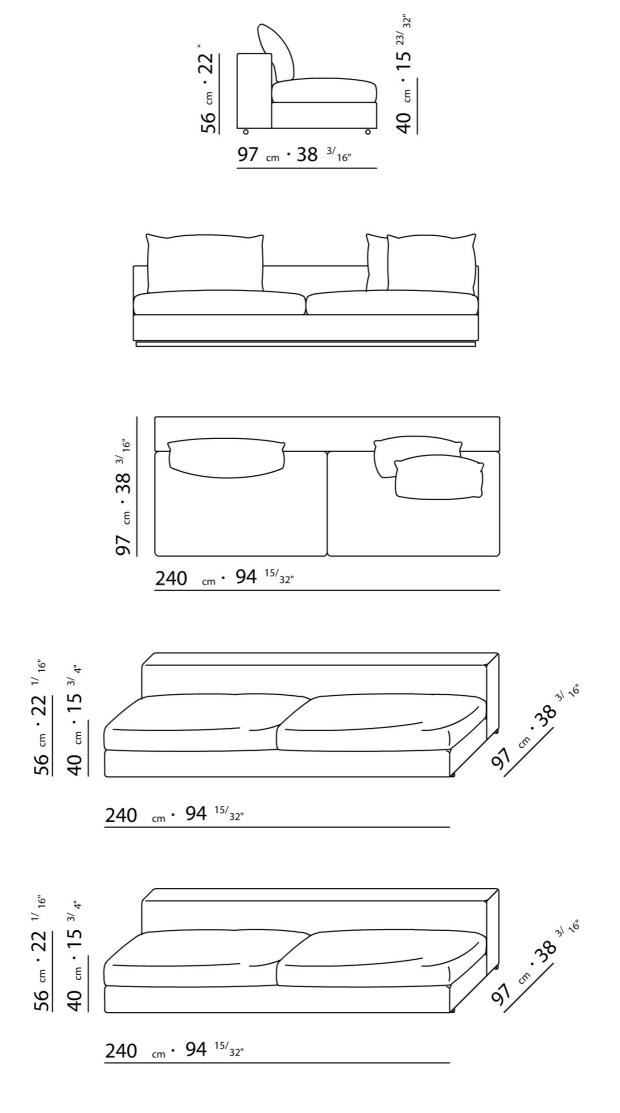

SOFAS

FRAME IN METAL WITH FOAM POLYURETHANE PADDING COVERED WITH A PROTECTIVE FABRIC LINING SEAT CUSHIONS: FILLED WITH DOWN AND A RESILIENT INNER CORE OR WITH POLYURETHANE AND DACRON BACKREST CUSHIONS DOWN FILLED CUSHIONS IN THE FOLLOWING DIMENSIONS: 60X60 CM; 80X60 CM, 100X60 CM WITH OR WITHOUT BACK BOLSTER, FILLED WITH DACRON ARE OPTIONAL. ARMREST/BOX: CAN BE USED AS AN ARMREST BACKREST, COFFEE TABLE, BOX; FRAME IN METAL COVERED WITH LEATHER AVAILABLE IN THE

FOLLOWING COLOURS : BLACK RUSSIAN RED, WHITE, MEDIUM BROWN, NATURAL, DARK BROWN "TESTA DI MORO", GRAINED DARK BROWN"TESTA DI MORO", COLONY GRAINED.

ARMREST: IN FABRIC WITH METAL INSERT AND FOAM POLYURETHANE PADDING COVERED WITH A PROTECTIVE FABRIC LINING FEET: IN METAL TREATED WITH EPOXY LACQUER.

UPHOLSTERY REMOVABLE FABRIC OR LEATHER COVERS

PRODUCT SQUARE SMALL TABLE 97X97 H.56/H.35 WHICH CAN BE USED AS END UNIT IN A SECTIONAL SOFA INTRODUCED 2001

FLEXFORM S.P.A. INDUSTRIA PER L'ARREDAMENTO 20036 MEDA (MILANO) ITALIA via Einaudi 23/25 tel. 0362.3991 fax 0362.73055 info@flexform.it P. IVA 00695310961 FRAME IN METAL COVERED WITH LEATHER AVAILABLE IN THE FOLLOWING COLOURS: BLACK, GRAINED BLACK, RUSSIAN RED, WHITE, MEDIUM BROWN, NATURAL OR DARK BROWN "TESTA DI MORO", COLONY GRAINED. FEET IN METAL TREATED WITH EPOXY LACQUER.