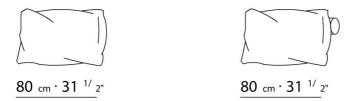

SOFAS

FRAME IN METAL WITH FOAM POLYURETHANE PADDING COVERED WITH A PROTECTIVE FABRIC LINING SEAT CUSHIONS: FILLED WITH DOWN AND A RESILIENT INNER CORE OR WITH POLYURETHANE AND DACRON BACKREST CUSHIONS DOWN FILLED CUSHIONS IN THE FOLLOWING DIMENSIONS: 60X60 CM; 80X60 CM, 100X60 CM WITH OR WITHOUT BACK BOLSTER, FILLED WITH DACRON ARE OPTIONAL. ARMREST/BOX: CAN BE USED AS AN ARMREST BACKREST, COFFEE TABLE, BOX; FRAME IN METAL COVERED WITH LEATHER AVAILABLE IN THE