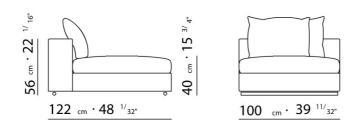

SOFAS

FRAME IN METAL WITH FOAM POLYURETHANE PADDING COVERED WITH A PROTECTIVE FABRIC LINING SEAT CUSHIONS: FILLED WITH DOWN AND A RESILIENT INNER CORE OR WITH POLYURETHANE AND DACRON BACKREST CUSHIONS DOWN FILLED CUSHIONS IN THE FOLLOWING DIMENSIONS: 60X60 CM; 80X60 CM, 100X60 CM WITH OR WITHOUT BACK BOLSTER, FILLED WITH DACRON ARE OPTIONAL. ARMREST/BOX: CAN BE USED AS AN ARMREST BACKREST, COFFEE TABLE, BOX; FRAME IN METAL COVERED WITH LEATHER AVAILABLE IN THE

FOLLOWING COLOURS : BLACK RUSSIAN RED, WHITE, MEDIUM BROWN, NATURAL, DARK BROWN "TESTA DI MORO", GRAINED DARK BROWN"TESTA DI MORO", COLONY GRAINED.

ARMREST: IN FABRIC WITH METAL INSERT AND FOAM POLYURETHANE PADDING COVERED WITH A PROTECTIVE FABRIC LINING FEET: IN METAL TREATED WITH EPOXY LACQUER.