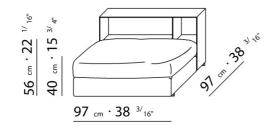

UPHOLSTERY REMOVABLE FABRIC OR LEATHER COVERS

PRODUCT SQUARE SMALL TABLE 97X97 H.56/H.35 WHICH CAN BE USED AS END UNIT IN A SECTIONAL SOFA INTRODUCED 2001

FLEXFORM S.P.A. INDUSTRIA PER L'ARREDAMENTO 20036 MEDA (MILANO) ITALIA via Einaudi 23/25 tel. 0362.3991 fax 0362.73055 info@flexform.it P. IVA 00695310961 FRAME IN METAL COVERED WITH LEATHER AVAILABLE IN THE FOLLOWING COLOURS: BLACK, GRAINED BLACK, RUSSIAN RED, WHITE, MEDIUM BROWN, NATURAL OR DARK BROWN "TESTA DI MORO", COLONY GRAINED. FEET IN METAL TREATED WITH EPOXY LACQUER.