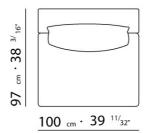

UPHOLSTERY REMOVABLE FABRIC OR LEATHER COVERS

PRODUCT SQUARE SMALL TABLE 97X97 H.56/H.35 WHICH CAN BE USED AS END UNIT IN A SECTIONAL SOFA INTRODUCED 2001

FLEXFORM S.P.A. INDUSTRIA PER L'ARREDAMENTO 20036 MEDA (MILANO) ITALIA via Einaudi 23/25 tel. 0362.3991 fax 0362.73055 info@flexform.it P. IVA 00695310961 FRAME IN METAL COVERED WITH LEATHER AVAILABLE IN THE FOLLOWING COLOURS: BLACK, GRAINED BLACK, RUSSIAN RED, WHITE, MEDIUM BROWN, NATURAL OR DARK BROWN "TESTA DI MORO", COLONY GRAINED. FEET IN METAL TREATED WITH EPOXY LACQUER.

FLEXFORM S.P.A. INDUSTRIA PER L'ARREDAMENTO 20036 MEDA (MILANO) ITALIA via Einaudi 23/25 tel. 0362.3991 fax 0362.73055 info@flexform.it P. IVA 00695310961

100 cm  $\cdot$  39  $^{11/}_{32"}$ 

 $100 \ {\rm cm} \cdot 39 \ {}^{11/}{}_{32"}$