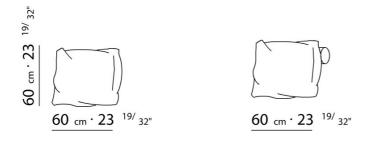

SOFAS

FRAME IN METAL WITH FOAM POLYURETHANE PADDING COVERED WITH A PROTECTIVE FABRIC LINING SEAT CUSHIONS: FILLED WITH DOWN AND A RESILIENT INNER CORE OR WITH POLYURETHANE AND DACRON BACKREST CUSHIONS DOWN FILLED CUSHIONS IN THE FOLLOWING DIMENSIONS: 60X60 CM; 80X60 CM, 100X60 CM WITH OR WITHOUT BACK BOLSTER, FILLED WITH DACRON ARE OPTIONAL. ARMREST/BOX: CAN BE USED AS AN ARMREST BACKREST, COFFEE TABLE, BOX; FRAME IN METAL COVERED WITH LEATHER AVAILABLE IN THE