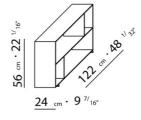

UPHOLSTERY REMOVABLE FABRIC OR LEATHER COVERS

PRODUCT SQUARE SMALL TABLE 97X97 H.56/H.35 WHICH CAN BE USED AS END UNIT IN A SECTIONAL SOFA INTRODUCED 2001

FLEXFORM S.P.A. INDUSTRIA PER L'ARREDAMENTO 20036 MEDA (MILANO) ITALIA via Einaudi 23/25 tel. 0362.3991 fax 0362.73055 info@flexform.it P. IVA 00695310961 FRAME IN METAL COVERED WITH LEATHER AVAILABLE IN THE FOLLOWING COLOURS: BLACK, GRAINED BLACK, RUSSIAN RED, WHITE, MEDIUM BROWN, NATURAL OR DARK BROWN "TESTA DI MORO", COLONY GRAINED. FEET IN METAL TREATED WITH EPOXY LACQUER.