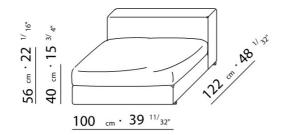

FLEXFORM S.P.A. INDUSTRIA PER L'ARREDAMENTO 20036 MEDA (MILANO) ITALIA via Einaudi 23/25 tel. 0362.3991 fax 0362.73055 info@flexform.it P. IVA 00695310961

100 cm  $\cdot$  39  $^{11/}_{32"}$ 

 $100 \ {\rm cm} \cdot 39 \ {}^{11/}{}_{32"}$