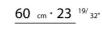

UPHOLSTERY REMOVABLE FABRIC OR LEATHER COVERS

PRODUCT SQUARE SMALL TABLE 97X97 H.56/H.35 WHICH CAN BE USED AS END UNIT IN A SECTIONAL SOFA INTRODUCED 2001

FLEXFORM S.P.A. INDUSTRIA PER L'ARREDAMENTO 20036 MEDA (MILANO) ITALIA via Einaudi 23/25 tel. 0362.3991 fax 0362.73055 info@flexform.it P. IVA 00695310961 FRAME IN METAL COVERED WITH LEATHER AVAILABLE IN THE FOLLOWING COLOURS: BLACK, GRAINED BLACK, RUSSIAN RED, WHITE, MEDIUM BROWN, NATURAL OR DARK BROWN "TESTA DI MORO", COLONY GRAINED. FEET IN METAL TREATED WITH EPOXY LACQUER.