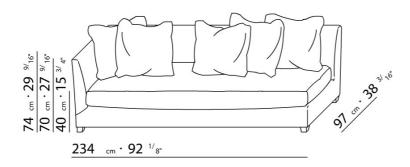

UPHOLSTERY REMOVABLE FABRIC OR LEATHER COVERS.

FLEXFORM S.P.A.
INDUSTRIA PER L'ARREDAMENTO
20036 MEDA (MILANO) ITALIA
via Einaudi 23/25
tel. 0362.3991
fax 0362.73055

info@flexform.it

P. IVA 00695310961

 $74 \text{ cm} \cdot 29 \text{ } ^{9/16^{u}}$   $70 \text{ cm} \cdot 27 \text{ } ^{9/16^{u}}$ 

 $74 \text{ cm} \cdot 29 \text{ } ^{9/16^{a}}$   $70 \text{ cm} \cdot 27 \text{ } ^{9/16^{a}}$ 

155 cm · 61"