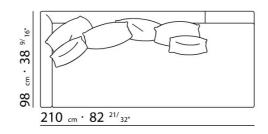

UPHOLSTERY REMOVABLE FABRIC OR LEATHER COVERS.

FLEXFORM S.P.A.
INDUSTRIA PER L'ARREDAMENTO
20036 MEDA (MILANO) ITALIA
via Einaudi 23/25
tel. 0362.3991
fax 0362.73055

info@flexform.it

P. IVA 00695310961

 $74 \text{ cm} \cdot 29 \text{ } ^{9/16^{u}}$   $70 \text{ cm} \cdot 27 \text{ } ^{9/16^{u}}$ 

 $74 \text{ cm} \cdot 29 \text{ } ^{9/16^{a}}$   $70 \text{ cm} \cdot 27 \text{ } ^{9/16^{a}}$ 

155 cm · 61"