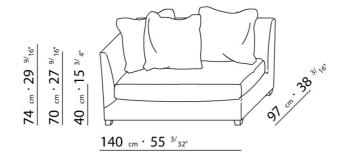

UPHOLSTERY REMOVABLE FABRIC OR LEATHER COVERS.

FLEXFORM S.P.A.
INDUSTRIA PER L'ARREDAMENTO
20036 MEDA (MILANO) ITALIA
via Einaudi 23/25
tel. 0362.3991
fax 0362.73055

info@flexform.it

P. IVA 00695310961

 $74 \text{ cm} \cdot 29 \text{ } ^{9/16^{u}}$   $70 \text{ cm} \cdot 27 \text{ } ^{9/16^{u}}$ 

 $74 \text{ cm} \cdot 29 \text{ } ^{9/16^{a}}$   $70 \text{ cm} \cdot 27 \text{ } ^{9/16^{a}}$ 

155 cm · 61"