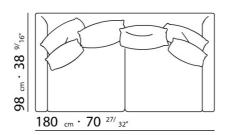

UPHOLSTERY REMOVABLE FABRIC OR LEATHER COVERS.

FLEXFORM S.P.A.
INDUSTRIA PER L'ARREDAMENTO
20036 MEDA (MILANO) ITALIA
via Einaudi 23/25
tel. 0362.3991
fax 0362.73055

info@flexform.it

P. IVA 00695310961

 $74 \text{ cm} \cdot 29 \text{ } ^{9/16^{u}}$   $70 \text{ cm} \cdot 27 \text{ } ^{9/16^{u}}$ 

 $74 \text{ cm} \cdot 29 \text{ } ^{9/16^{a}}$   $70 \text{ cm} \cdot 27 \text{ } ^{9/16^{a}}$ 

155 cm · 61"