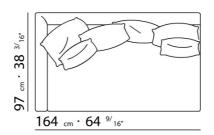

 $74 \text{ cm} \cdot 29 \text{ } ^{9/16^{a}}$   $70 \text{ cm} \cdot 27 \text{ } ^{9/16^{a}}$ 

155 cm · 61"