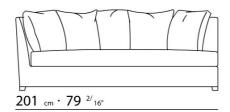

UPHOLSTERY REMOVABLE FABRIC OR LEATHER COVERS.

FLEXFORM S.P.A.
INDUSTRIA PER L'ARREDAMENTO
20036 MEDA (MILANO) ITALIA
via Einaudi 23/25
tel. 0362.3991
fax 0362.73055

info@flexform.it

P. IVA 00695310961

 $74 \text{ cm} \cdot 29 \text{ } ^{9/16^{u}}$   $70 \text{ cm} \cdot 27 \text{ } ^{9/16^{u}}$ 

 $74 \text{ cm} \cdot 29 \text{ } ^{9/16^{a}}$   $70 \text{ cm} \cdot 27 \text{ } ^{9/16^{a}}$ 

155 cm · 61"