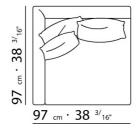

UPHOLSTERY REMOVABLE FABRIC OR LEATHER COVERS.

FLEXFORM S.P.A.
INDUSTRIA PER L'ARREDAMENTO
20036 MEDA (MILANO) ITALIA
via Einaudi 23/25
tel. 0362.3991
fax 0362.73055

info@flexform.it

P. IVA 00695310961

 $74 \text{ cm} \cdot 29 \text{ } ^{9/16^{u}}$   $70 \text{ cm} \cdot 27 \text{ } ^{9/16^{u}}$ 

 $74 \text{ cm} \cdot 29 \text{ } ^{9/16^{a}}$   $70 \text{ cm} \cdot 27 \text{ } ^{9/16^{a}}$ 

155 cm · 61"