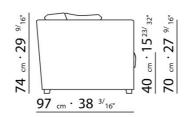

UPHOLSTERY REMOVABLE FABRIC OR LEATHER COVERS.

FLEXFORM S.P.A.
INDUSTRIA PER L'ARREDAMENTO
20036 MEDA (MILANO) ITALIA
via Einaudi 23/25
tel. 0362.3991
fax 0362.73055

info@flexform.it

P. IVA 00695310961

 $74 \text{ cm} \cdot 29 \text{ } ^{9/16^{u}}$   $70 \text{ cm} \cdot 27 \text{ } ^{9/16^{u}}$ 

 $74 \text{ cm} \cdot 29 \text{ } ^{9/16^{a}}$   $70 \text{ cm} \cdot 27 \text{ } ^{9/16^{a}}$ 

155 cm · 61"