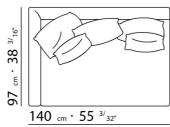

UPHOLSTERY REMOVABLE FABRIC OR LEATHER COVERS.

FLEXFORM S.P.A.
INDUSTRIA PER L'ARREDAMENTO
20036 MEDA (MILANO) ITALIA
via Einaudi 23/25
tel. 0362.3991
fax 0362.73055

info@flexform.it

P. IVA 00695310961

 $74 \text{ cm} \cdot 29 \text{ } ^{9/16^{u}}$   $70 \text{ cm} \cdot 27 \text{ } ^{9/16^{u}}$ 

 $74 \text{ cm} \cdot 29 \text{ } ^{9/16^{a}}$   $70 \text{ cm} \cdot 27 \text{ } ^{9/16^{a}}$ 

155 cm · 61"