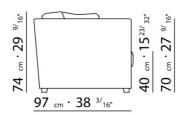

UPHOLSTERY REMOVABLE FABRIC OR LEATHER COVERS.

FLEXFORM S.P.A.
INDUSTRIA PER L'ARREDAMENTO
20036 MEDA (MILANO) ITALIA
via Einaudi 23/25
tel. 0362.3991
fax 0362.73055

info@flexform.it

P. IVA 00695310961

 $74 \text{ cm} \cdot 29 \text{ } ^{9/16^{u}}$   $70 \text{ cm} \cdot 27 \text{ } ^{9/16^{u}}$ 

 $74 \text{ cm} \cdot 29 \text{ } ^{9/16^{a}}$   $70 \text{ cm} \cdot 27 \text{ } ^{9/16^{a}}$ 

155 cm · 61"