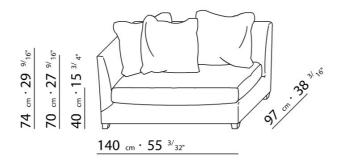

UPHOLSTERY REMOVABLE FABRIC OR LEATHER COVERS.

FLEXFORM S.P.A.
INDUSTRIA PER L'ARREDAMENTO
20036 MEDA (MILANO) ITALIA
via Einaudi 23/25
tel. 0362.3991
fax 0362.73055

info@flexform.it

P. IVA 00695310961

 $74 \text{ cm} \cdot 29 \text{ } ^{9/16^{u}}$   $70 \text{ cm} \cdot 27 \text{ } ^{9/16^{u}}$ 

 $74 \text{ cm} \cdot 29 \text{ } ^{9/16^{a}}$   $70 \text{ cm} \cdot 27 \text{ } ^{9/16^{a}}$ 

155 cm · 61"