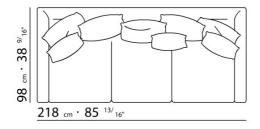

UPHOLSTERY REMOVABLE FABRIC OR LEATHER COVERS.

FLEXFORM S.P.A.
INDUSTRIA PER L'ARREDAMENTO
20036 MEDA (MILANO) ITALIA
via Einaudi 23/25
tel. 0362.3991
fax 0362.73055

info@flexform.it

P. IVA 00695310961

 $74 \text{ cm} \cdot 29 \text{ } ^{9/16^{u}}$   $70 \text{ cm} \cdot 27 \text{ } ^{9/16^{u}}$ 

 $74 \text{ cm} \cdot 29 \text{ } ^{9/16^{a}}$   $70 \text{ cm} \cdot 27 \text{ } ^{9/16^{a}}$ 

155 cm · 61"