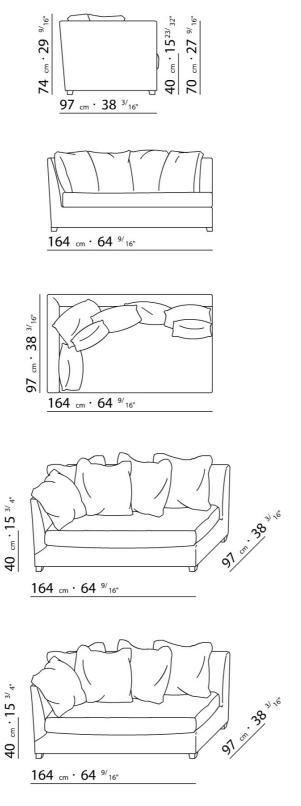

UPHOLSTERY REMOVABLE FABRIC OR LEATHER COVERS.

FLEXFORM S.P.A.
INDUSTRIA PER L'ARREDAMENTO
20036 MEDA (MILANO) ITALIA
via Einaudi 23/25
tel. 0362.3991
fax 0362.73055

info@flexform.it

P. IVA 00695310961

 $74 \text{ cm} \cdot 29 \text{ } ^{9/16^{u}}$   $70 \text{ cm} \cdot 27 \text{ } ^{9/16^{u}}$ 

 $74 \text{ cm} \cdot 29 \text{ } ^{9/16^{a}}$   $70 \text{ cm} \cdot 27 \text{ } ^{9/16^{a}}$ 

155 cm · 61"