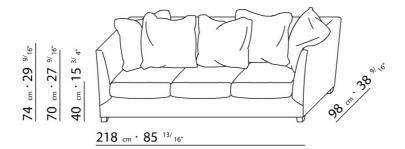

UPHOLSTERY REMOVABLE FABRIC OR LEATHER COVERS.

FLEXFORM S.P.A.
INDUSTRIA PER L'ARREDAMENTO
20036 MEDA (MILANO) ITALIA
via Einaudi 23/25
tel. 0362.3991
fax 0362.73055

info@flexform.it

P. IVA 00695310961

 $74 \text{ cm} \cdot 29 \text{ } ^{9/16^{u}}$   $70 \text{ cm} \cdot 27 \text{ } ^{9/16^{u}}$ 

 $74 \text{ cm} \cdot 29 \text{ } ^{9/16^{a}}$   $70 \text{ cm} \cdot 27 \text{ } ^{9/16^{a}}$ 

155 cm · 61"