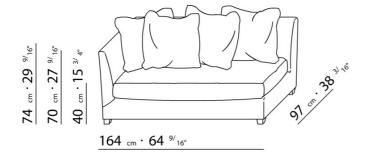

UPHOLSTERY REMOVABLE FABRIC OR LEATHER COVERS.

FLEXFORM S.P.A.
INDUSTRIA PER L'ARREDAMENTO
20036 MEDA (MILANO) ITALIA
via Einaudi 23/25
tel. 0362.3991
fax 0362.73055

info@flexform.it

P. IVA 00695310961

 $74 \text{ cm} \cdot 29 \text{ } ^{9/16^{u}}$   $70 \text{ cm} \cdot 27 \text{ } ^{9/16^{u}}$ 

 $74 \text{ cm} \cdot 29 \text{ } ^{9/16^{a}}$   $70 \text{ cm} \cdot 27 \text{ } ^{9/16^{a}}$ 

155 cm · 61"