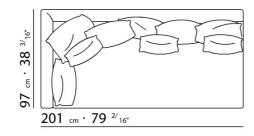

UPHOLSTERY REMOVABLE FABRIC OR LEATHER COVERS.

FLEXFORM S.P.A.
INDUSTRIA PER L'ARREDAMENTO
20036 MEDA (MILANO) ITALIA
via Einaudi 23/25
tel. 0362.3991
fax 0362.73055

info@flexform.it

P. IVA 00695310961

 $74 \text{ cm} \cdot 29 \text{ } ^{9/16^{u}}$   $70 \text{ cm} \cdot 27 \text{ } ^{9/16^{u}}$ 

 $74 \text{ cm} \cdot 29 \text{ } ^{9/16^{a}}$   $70 \text{ cm} \cdot 27 \text{ } ^{9/16^{a}}$ 

155 cm · 61"