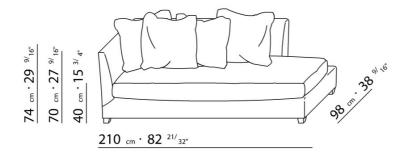

UPHOLSTERY REMOVABLE FABRIC OR LEATHER COVERS.

FLEXFORM S.P.A.
INDUSTRIA PER L'ARREDAMENTO
20036 MEDA (MILANO) ITALIA
via Einaudi 23/25
tel. 0362.3991
fax 0362.73055

info@flexform.it

P. IVA 00695310961

 $74 \text{ cm} \cdot 29 \text{ } ^{9/16^{u}}$   $70 \text{ cm} \cdot 27 \text{ } ^{9/16^{u}}$ 

 $74 \text{ cm} \cdot 29 \text{ } ^{9/16^{a}}$   $70 \text{ cm} \cdot 27 \text{ } ^{9/16^{a}}$ 

155 cm · 61"