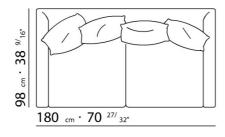

UPHOLSTERY REMOVABLE FABRIC OR LEATHER COVERS.

FLEXFORM S.P.A.
INDUSTRIA PER L'ARREDAMENTO
20036 MEDA (MILANO) ITALIA
via Einaudi 23/25
tel. 0362.3991
fax 0362.73055

info@flexform.it

P. IVA 00695310961

 $74 \text{ cm} \cdot 29 \text{ } ^{9/16^{u}}$   $70 \text{ cm} \cdot 27 \text{ } ^{9/16^{u}}$ 

 $74 \text{ cm} \cdot 29 \text{ } ^{9/16^{a}}$   $70 \text{ cm} \cdot 27 \text{ } ^{9/16^{a}}$ 

155 cm · 61"