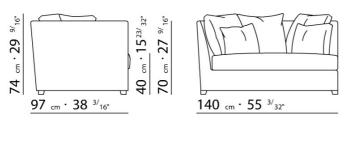

UPHOLSTERY REMOVABLE FABRIC OR LEATHER COVERS.

FLEXFORM S.P.A.
INDUSTRIA PER L'ARREDAMENTO
20036 MEDA (MILANO) ITALIA
via Einaudi 23/25
tel. 0362.3991
fax 0362.73055

info@flexform.it

P. IVA 00695310961

 $74 \text{ cm} \cdot 29 \text{ } ^{9/16^{u}}$   $70 \text{ cm} \cdot 27 \text{ } ^{9/16^{u}}$ 

 $74 \text{ cm} \cdot 29 \text{ } ^{9/16^{a}}$   $70 \text{ cm} \cdot 27 \text{ } ^{9/16^{a}}$ 

155 cm · 61"