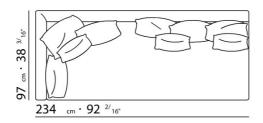

UPHOLSTERY REMOVABLE FABRIC OR LEATHER COVERS.

FLEXFORM S.P.A.
INDUSTRIA PER L'ARREDAMENTO
20036 MEDA (MILANO) ITALIA
via Einaudi 23/25
tel. 0362.3991
fax 0362.73055

info@flexform.it

P. IVA 00695310961

 $74 \text{ cm} \cdot 29 \text{ } ^{9/16^{u}}$   $70 \text{ cm} \cdot 27 \text{ } ^{9/16^{u}}$ 

 $74 \text{ cm} \cdot 29 \text{ } ^{9/16^{a}}$   $70 \text{ cm} \cdot 27 \text{ } ^{9/16^{a}}$ 

155 cm · 61"