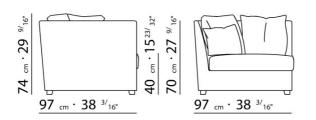

UPHOLSTERY REMOVABLE FABRIC OR LEATHER COVERS.

FLEXFORM S.P.A.
INDUSTRIA PER L'ARREDAMENTO
20036 MEDA (MILANO) ITALIA
via Einaudi 23/25
tel. 0362.3991
fax 0362.73055

info@flexform.it

P. IVA 00695310961

 $74 \text{ cm} \cdot 29 \text{ } ^{9/16^{u}}$   $70 \text{ cm} \cdot 27 \text{ } ^{9/16^{u}}$ 

 $74 \text{ cm} \cdot 29 \text{ } ^{9/16^{a}}$   $70 \text{ cm} \cdot 27 \text{ } ^{9/16^{a}}$ 

155 cm · 61"