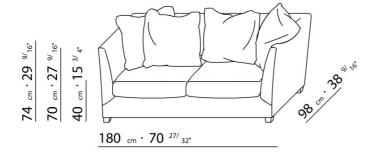

UPHOLSTERY REMOVABLE FABRIC OR LEATHER COVERS.

FLEXFORM S.P.A.
INDUSTRIA PER L'ARREDAMENTO
20036 MEDA (MILANO) ITALIA
via Einaudi 23/25
tel. 0362.3991
fax 0362.73055

info@flexform.it

P. IVA 00695310961

 $74 \text{ cm} \cdot 29 \text{ } ^{9/16^{u}}$   $70 \text{ cm} \cdot 27 \text{ } ^{9/16^{u}}$ 

 $74 \text{ cm} \cdot 29 \text{ } ^{9/16^{a}}$   $70 \text{ cm} \cdot 27 \text{ } ^{9/16^{a}}$ 

155 cm · 61"