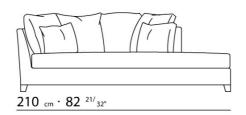

UPHOLSTERY REMOVABLE FABRIC OR LEATHER COVERS.

FLEXFORM S.P.A.
INDUSTRIA PER L'ARREDAMENTO
20036 MEDA (MILANO) ITALIA
via Einaudi 23/25
tel. 0362.3991
fax 0362.73055

info@flexform.it

P. IVA 00695310961

 $74 \text{ cm} \cdot 29 \text{ } ^{9/16^{u}}$   $70 \text{ cm} \cdot 27 \text{ } ^{9/16^{u}}$ 

 $74 \text{ cm} \cdot 29 \text{ } ^{9/16^{a}}$   $70 \text{ cm} \cdot 27 \text{ } ^{9/16^{a}}$ 

155 cm · 61"