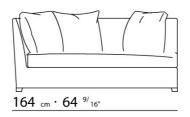

 $74 \text{ cm} \cdot 29 \text{ } ^{9/16^{a}}$   $70 \text{ cm} \cdot 27 \text{ } ^{9/16^{a}}$ 

155 cm · 61"