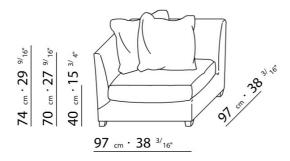

UPHOLSTERY REMOVABLE FABRIC OR LEATHER COVERS.

FLEXFORM S.P.A.
INDUSTRIA PER L'ARREDAMENTO
20036 MEDA (MILANO) ITALIA
via Einaudi 23/25
tel. 0362.3991
fax 0362.73055

info@flexform.it

P. IVA 00695310961

 $74 \text{ cm} \cdot 29 \text{ } ^{9/16^{u}}$   $70 \text{ cm} \cdot 27 \text{ } ^{9/16^{u}}$ 

 $74 \text{ cm} \cdot 29 \text{ } ^{9/16^{a}}$   $70 \text{ cm} \cdot 27 \text{ } ^{9/16^{a}}$ 

155 cm · 61"