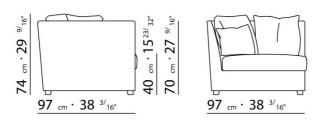

UPHOLSTERY REMOVABLE FABRIC OR LEATHER COVERS.

FLEXFORM S.P.A.
INDUSTRIA PER L'ARREDAMENTO
20036 MEDA (MILANO) ITALIA
via Einaudi 23/25
tel. 0362.3991
fax 0362.73055

info@flexform.it

P. IVA 00695310961

 $74 \text{ cm} \cdot 29 \text{ } ^{9/16^{u}}$   $70 \text{ cm} \cdot 27 \text{ } ^{9/16^{u}}$ 

 $74 \text{ cm} \cdot 29 \text{ } ^{9/16^{a}}$   $70 \text{ cm} \cdot 27 \text{ } ^{9/16^{a}}$ 

155 cm · 61"