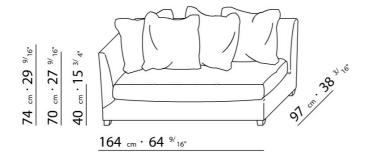

UPHOLSTERY REMOVABLE FABRIC OR LEATHER COVERS.

FLEXFORM S.P.A.
INDUSTRIA PER L'ARREDAMENTO
20036 MEDA (MILANO) ITALIA
via Einaudi 23/25
tel. 0362.3991
fax 0362.73055

info@flexform.it

P. IVA 00695310961

 $74 \text{ cm} \cdot 29 \text{ } ^{9/16^{u}}$   $70 \text{ cm} \cdot 27 \text{ } ^{9/16^{u}}$ 

 $74 \text{ cm} \cdot 29 \text{ } ^{9/16^{a}}$   $70 \text{ cm} \cdot 27 \text{ } ^{9/16^{a}}$ 

155 cm · 61"