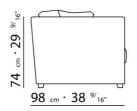

UPHOLSTERY REMOVABLE FABRIC OR LEATHER COVERS.

FLEXFORM S.P.A.
INDUSTRIA PER L'ARREDAMENTO
20036 MEDA (MILANO) ITALIA
via Einaudi 23/25
tel. 0362.3991
fax 0362.73055

info@flexform.it

P. IVA 00695310961

 $74 \text{ cm} \cdot 29 \text{ } ^{9/16^{u}}$   $70 \text{ cm} \cdot 27 \text{ } ^{9/16^{u}}$ 

 $74 \text{ cm} \cdot 29 \text{ } ^{9/16^{a}}$   $70 \text{ cm} \cdot 27 \text{ } ^{9/16^{a}}$ 

155 cm · 61"