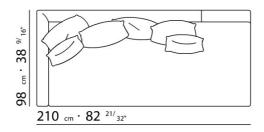

UPHOLSTERY REMOVABLE FABRIC OR LEATHER COVERS.

FLEXFORM S.P.A.
INDUSTRIA PER L'ARREDAMENTO
20036 MEDA (MILANO) ITALIA
via Einaudi 23/25
tel. 0362.3991
fax 0362.73055

info@flexform.it

P. IVA 00695310961

 $74 \text{ cm} \cdot 29 \text{ } ^{9/16^{u}}$   $70 \text{ cm} \cdot 27 \text{ } ^{9/16^{u}}$ 

 $74 \text{ cm} \cdot 29 \text{ } ^{9/16^{a}}$   $70 \text{ cm} \cdot 27 \text{ } ^{9/16^{a}}$ 

155 cm · 61"