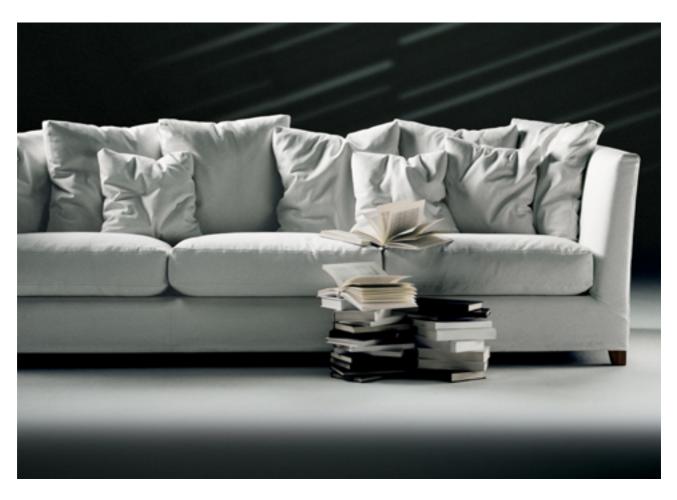

## **VICTOR**

DESIGN FLEXFORM, 1984/1999

FRAME IN WOOD WITH POLYURETHANE PADDING COVERED WITH A PROTECTIVE FABRIC LINING. SEAT CUSHIONS DOWN-FILLED WITH ARESILIENT INNER CORE OR IN POLYURETHANE AND DACRON. BACKREST CUSHIONS DOWN-FILLED.

THROW-PILLOWS DOWN-FILLED ARE OPTIONAL.

FEET SQUARE IN CANALETTO WALNUT OR EXTRA CANALETTO WALNUT OR ASHWOOD NATURAL, STAINED TEAK, STAINED WENGE', STAINED EBONY, STAINED WALNUT OR CHERRY.

ALUMINIUM FEET AVAILABLE ON REQUEST WITH UPCHARGE.

UPHOLSTERY REMOVABLE FABRIC OR LEATHER COVERS.

FLEXFORM S.P.A.
INDUSTRIA PER L'ARREDAMENTO
20036 MEDA (MILANO) ITALIA
via Einaudi 23/25
tel. 0362.3991
fax 0362.73055

info@flexform.it

P. IVA 00695310961

 $74 \text{ cm} \cdot 29 \text{ } ^{9/16^{u}}$   $70 \text{ cm} \cdot 27 \text{ } ^{9/16^{u}}$ 