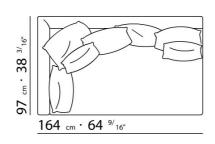

 $74 \text{ cm} \cdot 29 \text{ } ^{9/16^{a}}$   $70 \text{ cm} \cdot 27 \text{ } ^{9/16^{a}}$ 

155 cm · 61"