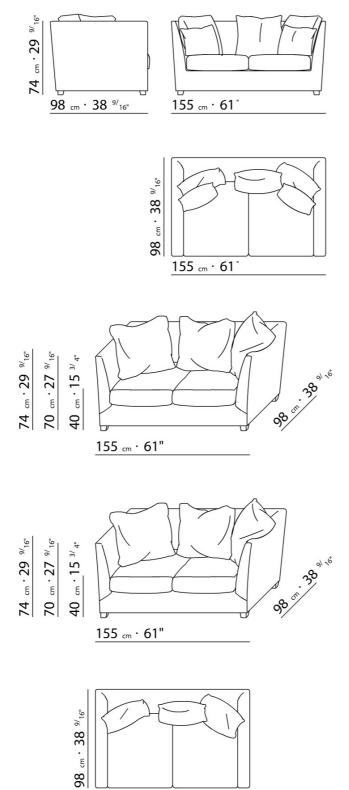

UPHOLSTERY REMOVABLE FABRIC OR LEATHER COVERS.

FLEXFORM S.P.A.
INDUSTRIA PER L'ARREDAMENTO
20036 MEDA (MILANO) ITALIA
via Einaudi 23/25
tel. 0362.3991
fax 0362.73055

info@flexform.it

P. IVA 00695310961

 $74 \text{ cm} \cdot 29 \text{ } ^{9/16^{u}}$   $70 \text{ cm} \cdot 27 \text{ } ^{9/16^{u}}$ 

 $74 \text{ cm} \cdot 29 \text{ } ^{9/16^{a}}$   $70 \text{ cm} \cdot 27 \text{ } ^{9/16^{a}}$ 

155 cm · 61"