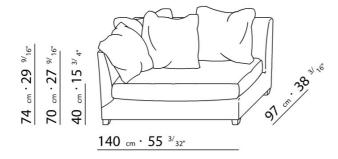

UPHOLSTERY REMOVABLE FABRIC OR LEATHER COVERS.

FLEXFORM S.P.A.
INDUSTRIA PER L'ARREDAMENTO
20036 MEDA (MILANO) ITALIA
via Einaudi 23/25
tel. 0362.3991
fax 0362.73055

info@flexform.it

P. IVA 00695310961

 $74 \text{ cm} \cdot 29 \text{ } ^{9/16^{u}}$   $70 \text{ cm} \cdot 27 \text{ } ^{9/16^{u}}$ 

 $74 \text{ cm} \cdot 29 \text{ } ^{9/16^{a}}$   $70 \text{ cm} \cdot 27 \text{ } ^{9/16^{a}}$ 

155 cm · 61"