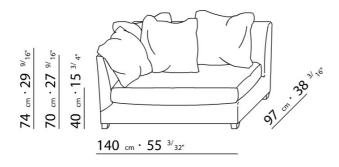

UPHOLSTERY REMOVABLE FABRIC OR LEATHER COVERS.

FLEXFORM S.P.A.
INDUSTRIA PER L'ARREDAMENTO
20036 MEDA (MILANO) ITALIA
via Einaudi 23/25
tel. 0362.3991
fax 0362.73055

info@flexform.it

P. IVA 00695310961

 $74 \text{ cm} \cdot 29 \text{ } ^{9/16^{u}}$   $70 \text{ cm} \cdot 27 \text{ } ^{9/16^{u}}$ 

 $74 \text{ cm} \cdot 29 \text{ } ^{9/16^{a}}$   $70 \text{ cm} \cdot 27 \text{ } ^{9/16^{a}}$ 

155 cm · 61"