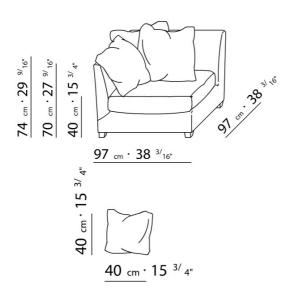

UPHOLSTERY REMOVABLE FABRIC OR LEATHER COVERS.

FLEXFORM S.P.A.
INDUSTRIA PER L'ARREDAMENTO
20036 MEDA (MILANO) ITALIA
via Einaudi 23/25
tel. 0362.3991
fax 0362.73055

info@flexform.it

P. IVA 00695310961

 $74 \text{ cm} \cdot 29 \text{ } ^{9/16^{u}}$   $70 \text{ cm} \cdot 27 \text{ } ^{9/16^{u}}$ 

 $74 \text{ cm} \cdot 29 \text{ } ^{9/16^{a}}$   $70 \text{ cm} \cdot 27 \text{ } ^{9/16^{a}}$ 

155 cm · 61"