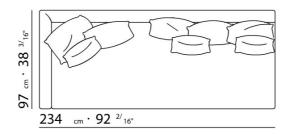

UPHOLSTERY REMOVABLE FABRIC OR LEATHER COVERS.

FLEXFORM S.P.A.
INDUSTRIA PER L'ARREDAMENTO
20036 MEDA (MILANO) ITALIA
via Einaudi 23/25
tel. 0362.3991
fax 0362.73055

info@flexform.it

P. IVA 00695310961

 $74 \text{ cm} \cdot 29 \text{ } ^{9/16^{u}}$   $70 \text{ cm} \cdot 27 \text{ } ^{9/16^{u}}$ 

 $74 \text{ cm} \cdot 29 \text{ } ^{9/16^{a}}$   $70 \text{ cm} \cdot 27 \text{ } ^{9/16^{a}}$ 

155 cm · 61"