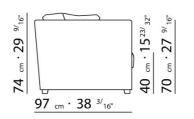

 $74 \text{ cm} \cdot 29 \text{ } ^{9/16^{a}}$   $70 \text{ cm} \cdot 27 \text{ } ^{9/16^{a}}$ 

155 cm · 61"