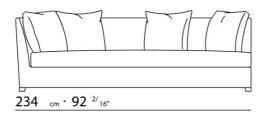

UPHOLSTERY REMOVABLE FABRIC OR LEATHER COVERS.

FLEXFORM S.P.A.
INDUSTRIA PER L'ARREDAMENTO
20036 MEDA (MILANO) ITALIA
via Einaudi 23/25
tel. 0362.3991
fax 0362.73055

info@flexform.it

P. IVA 00695310961

 $74 \text{ cm} \cdot 29 \text{ } ^{9/16^{u}}$   $70 \text{ cm} \cdot 27 \text{ } ^{9/16^{u}}$ 

 $74 \text{ cm} \cdot 29 \text{ } ^{9/16^{a}}$   $70 \text{ cm} \cdot 27 \text{ } ^{9/16^{a}}$ 

155 cm · 61"