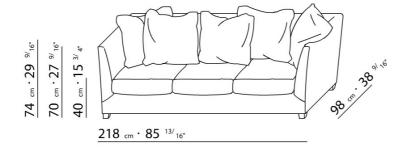

UPHOLSTERY REMOVABLE FABRIC OR LEATHER COVERS.

FLEXFORM S.P.A.
INDUSTRIA PER L'ARREDAMENTO
20036 MEDA (MILANO) ITALIA
via Einaudi 23/25
tel. 0362.3991
fax 0362.73055

info@flexform.it

P. IVA 00695310961

 $74 \text{ cm} \cdot 29 \text{ } ^{9/16^{u}}$   $70 \text{ cm} \cdot 27 \text{ } ^{9/16^{u}}$ 

 $74 \text{ cm} \cdot 29 \text{ } ^{9/16^{a}}$   $70 \text{ cm} \cdot 27 \text{ } ^{9/16^{a}}$ 

155 cm · 61"