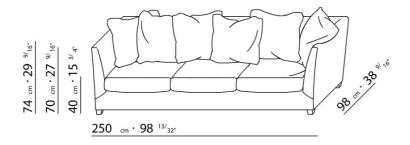

UPHOLSTERY REMOVABLE FABRIC OR LEATHER COVERS.

FLEXFORM S.P.A.
INDUSTRIA PER L'ARREDAMENTO
20036 MEDA (MILANO) ITALIA
via Einaudi 23/25
tel. 0362.3991
fax 0362.73055

info@flexform.it

P. IVA 00695310961

 $74 \text{ cm} \cdot 29 \text{ } ^{9/16^{u}}$   $70 \text{ cm} \cdot 27 \text{ } ^{9/16^{u}}$ 

 $74 \text{ cm} \cdot 29 \text{ } ^{9/16^{a}}$   $70 \text{ cm} \cdot 27 \text{ } ^{9/16^{a}}$ 

155 cm · 61"