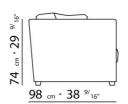

## **VICTOR**

DESIGN FLEXFORM, 1984/1999

FRAME IN WOOD WITH POLYURETHANE PADDING COVERED WITH A PROTECTIVE FABRIC LINING. SEAT CUSHIONS DOWN-FILLED WITH ARESILIENT INNER CORE OR IN POLYURETHANE AND DACRON. BACKREST CUSHIONS DOWN-FILLED.

THROW-PILLOWS DOWN-FILLED ARE OPTIONAL.

FEET SQUARE IN CANALETTO WALNUT OR EXTRA CANALETTO WALNUT OR ASHWOOD NATURAL, STAINED TEAK, STAINED WENGE', STAINED EBONY, STAINED WALNUT OR CHERRY.

ALUMINIUM FEET AVAILABLE ON REQUEST WITH UPCHARGE.

UPHOLSTERY REMOVABLE FABRIC OR LEATHER COVERS.

FLEXFORM S.P.A.
INDUSTRIA PER L'ARREDAMENTO
20036 MEDA (MILANO) ITALIA
via Einaudi 23/25
tel. 0362.3991
fax 0362.73055

info@flexform.it

P. IVA 00695310961

 $74 \text{ cm} \cdot 29 \text{ } ^{9/16^{u}}$   $70 \text{ cm} \cdot 27 \text{ } ^{9/16^{u}}$ 