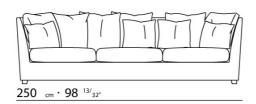

## **VICTOR**

DESIGN FLEXFORM, 1984/1999

FRAME IN WOOD WITH POLYURETHANE PADDING COVERED WITH A PROTECTIVE FABRIC LINING. SEAT CUSHIONS DOWN-FILLED WITH ARESILIENT INNER CORE OR IN POLYURETHANE AND DACRON. BACKREST CUSHIONS DOWN-FILLED.

THROW-PILLOWS DOWN-FILLED ARE OPTIONAL.

FEET SQUARE IN CANALETTO WALNUT OR EXTRA CANALETTO WALNUT OR ASHWOOD NATURAL, STAINED TEAK, STAINED WENGE', STAINED EBONY, STAINED WALNUT OR CHERRY.

ALUMINIUM FEET AVAILABLE ON REQUEST WITH UPCHARGE.

UPHOLSTERY REMOVABLE FABRIC OR LEATHER COVERS.

FLEXFORM S.P.A.
INDUSTRIA PER L'ARREDAMENTO
20036 MEDA (MILANO) ITALIA
via Einaudi 23/25
tel. 0362.3991
fax 0362.73055

info@flexform.it

P. IVA 00695310961

 $74 \text{ cm} \cdot 29 \text{ } ^{9/16^{u}}$   $70 \text{ cm} \cdot 27 \text{ } ^{9/16^{u}}$ 