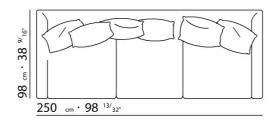

UPHOLSTERY REMOVABLE FABRIC OR LEATHER COVERS.

FLEXFORM S.P.A.
INDUSTRIA PER L'ARREDAMENTO
20036 MEDA (MILANO) ITALIA
via Einaudi 23/25
tel. 0362.3991
fax 0362.73055

info@flexform.it

P. IVA 00695310961

 $74 \text{ cm} \cdot 29 \text{ } ^{9/16^{u}}$   $70 \text{ cm} \cdot 27 \text{ } ^{9/16^{u}}$ 

 $74 \text{ cm} \cdot 29 \text{ } ^{9/16^{a}}$   $70 \text{ cm} \cdot 27 \text{ } ^{9/16^{a}}$ 

155 cm · 61"