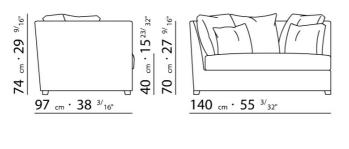

UPHOLSTERY REMOVABLE FABRIC OR LEATHER COVERS.

FLEXFORM S.P.A.
INDUSTRIA PER L'ARREDAMENTO
20036 MEDA (MILANO) ITALIA
via Einaudi 23/25
tel. 0362.3991
fax 0362.73055

info@flexform.it

P. IVA 00695310961

 $74 \text{ cm} \cdot 29 \text{ } ^{9/16^{u}}$   $70 \text{ cm} \cdot 27 \text{ } ^{9/16^{u}}$ 

 $74 \text{ cm} \cdot 29 \text{ } ^{9/16^{a}}$   $70 \text{ cm} \cdot 27 \text{ } ^{9/16^{a}}$ 

155 cm · 61"