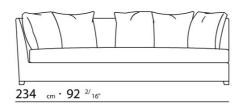

UPHOLSTERY REMOVABLE FABRIC OR LEATHER COVERS.

FLEXFORM S.P.A.
INDUSTRIA PER L'ARREDAMENTO
20036 MEDA (MILANO) ITALIA
via Einaudi 23/25
tel. 0362.3991
fax 0362.73055

info@flexform.it

P. IVA 00695310961

 $74 \text{ cm} \cdot 29 \text{ } ^{9/16^{u}}$   $70 \text{ cm} \cdot 27 \text{ } ^{9/16^{u}}$ 

 $74 \text{ cm} \cdot 29 \text{ } ^{9/16^{a}}$   $70 \text{ cm} \cdot 27 \text{ } ^{9/16^{a}}$ 

155 cm · 61"