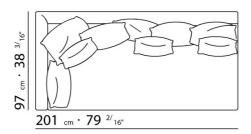

UPHOLSTERY REMOVABLE FABRIC OR LEATHER COVERS.

FLEXFORM S.P.A.
INDUSTRIA PER L'ARREDAMENTO
20036 MEDA (MILANO) ITALIA
via Einaudi 23/25
tel. 0362.3991
fax 0362.73055

info@flexform.it

P. IVA 00695310961

 $74 \text{ cm} \cdot 29 \text{ } ^{9/16^{u}}$   $70 \text{ cm} \cdot 27 \text{ } ^{9/16^{u}}$ 

 $74 \text{ cm} \cdot 29 \text{ } ^{9/16^{a}}$   $70 \text{ cm} \cdot 27 \text{ } ^{9/16^{a}}$ 

155 cm · 61"