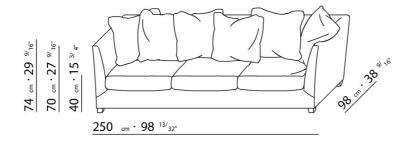

UPHOLSTERY REMOVABLE FABRIC OR LEATHER COVERS.

FLEXFORM S.P.A.
INDUSTRIA PER L'ARREDAMENTO
20036 MEDA (MILANO) ITALIA
via Einaudi 23/25
tel. 0362.3991
fax 0362.73055

info@flexform.it

P. IVA 00695310961

 $74 \text{ cm} \cdot 29 \text{ } ^{9/16^{u}}$   $70 \text{ cm} \cdot 27 \text{ } ^{9/16^{u}}$ 

 $74 \text{ cm} \cdot 29 \text{ } ^{9/16^{a}}$   $70 \text{ cm} \cdot 27 \text{ } ^{9/16^{a}}$ 

155 cm · 61"