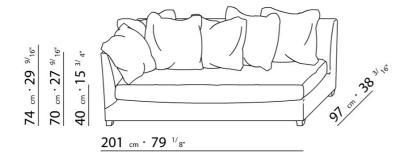

UPHOLSTERY REMOVABLE FABRIC OR LEATHER COVERS.

FLEXFORM S.P.A.
INDUSTRIA PER L'ARREDAMENTO
20036 MEDA (MILANO) ITALIA
via Einaudi 23/25
tel. 0362.3991
fax 0362.73055

info@flexform.it

P. IVA 00695310961

 $74 \text{ cm} \cdot 29 \text{ } ^{9/16^{u}}$   $70 \text{ cm} \cdot 27 \text{ } ^{9/16^{u}}$ 

 $74 \text{ cm} \cdot 29 \text{ } ^{9/16^{a}}$   $70 \text{ cm} \cdot 27 \text{ } ^{9/16^{a}}$ 

155 cm · 61"