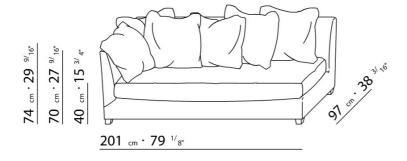

UPHOLSTERY REMOVABLE FABRIC OR LEATHER COVERS.

FLEXFORM S.P.A.
INDUSTRIA PER L'ARREDAMENTO
20036 MEDA (MILANO) ITALIA
via Einaudi 23/25
tel. 0362.3991
fax 0362.73055

info@flexform.it

P. IVA 00695310961

 $74 \text{ cm} \cdot 29 \text{ } ^{9/16^{u}}$   $70 \text{ cm} \cdot 27 \text{ } ^{9/16^{u}}$ 

 $74 \text{ cm} \cdot 29 \text{ } ^{9/16^{a}}$   $70 \text{ cm} \cdot 27 \text{ } ^{9/16^{a}}$ 

155 cm · 61"