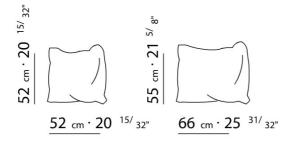

THROW-PILLOWS DOWN-FILLED ARE OPTIONAL.

FEET SQUARE IN CANALETTO WALNUT OR EXTRA CANALETTO WALNUT OR ASHWOOD NATURAL, STAINED TEAK, STAINED WENGE', STAINED EBONY, STAINED WALNUT OR CHERRY.

ALUMINIUM FEET AVAILABLE ON REQUEST WITH UPCHARGE.