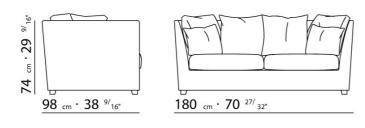

UPHOLSTERY REMOVABLE FABRIC OR LEATHER COVERS.

FLEXFORM S.P.A.
INDUSTRIA PER L'ARREDAMENTO
20036 MEDA (MILANO) ITALIA
via Einaudi 23/25
tel. 0362.3991
fax 0362.73055

info@flexform.it

P. IVA 00695310961

 $74 \text{ cm} \cdot 29 \text{ } ^{9/16^{u}}$   $70 \text{ cm} \cdot 27 \text{ } ^{9/16^{u}}$ 

 $74 \text{ cm} \cdot 29 \text{ } ^{9/16^{a}}$   $70 \text{ cm} \cdot 27 \text{ } ^{9/16^{a}}$ 

155 cm · 61"