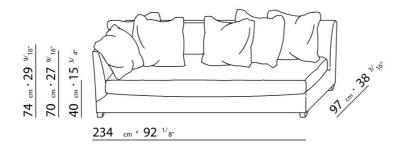

UPHOLSTERY REMOVABLE FABRIC OR LEATHER COVERS.

FLEXFORM S.P.A.
INDUSTRIA PER L'ARREDAMENTO
20036 MEDA (MILANO) ITALIA
via Einaudi 23/25
tel. 0362.3991
fax 0362.73055

info@flexform.it

P. IVA 00695310961

 $74 \text{ cm} \cdot 29 \text{ } ^{9/16^{u}}$   $70 \text{ cm} \cdot 27 \text{ } ^{9/16^{u}}$ 

 $74 \text{ cm} \cdot 29 \text{ } ^{9/16^{a}}$   $70 \text{ cm} \cdot 27 \text{ } ^{9/16^{a}}$ 

155 cm · 61"