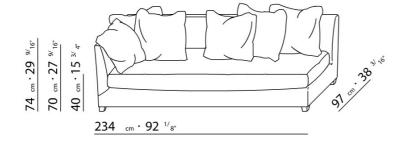

UPHOLSTERY REMOVABLE FABRIC OR LEATHER COVERS.

FLEXFORM S.P.A.
INDUSTRIA PER L'ARREDAMENTO
20036 MEDA (MILANO) ITALIA
via Einaudi 23/25
tel. 0362.3991
fax 0362.73055

info@flexform.it

P. IVA 00695310961

 $74 \text{ cm} \cdot 29 \text{ } ^{9/16^{u}}$   $70 \text{ cm} \cdot 27 \text{ } ^{9/16^{u}}$ 

 $74 \text{ cm} \cdot 29 \text{ } ^{9/16^{a}}$   $70 \text{ cm} \cdot 27 \text{ } ^{9/16^{a}}$ 

155 cm · 61"