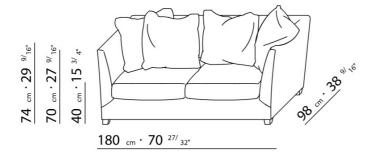

UPHOLSTERY REMOVABLE FABRIC OR LEATHER COVERS.

FLEXFORM S.P.A.
INDUSTRIA PER L'ARREDAMENTO
20036 MEDA (MILANO) ITALIA
via Einaudi 23/25
tel. 0362.3991
fax 0362.73055

info@flexform.it

P. IVA 00695310961

 $74 \text{ cm} \cdot 29 \text{ } ^{9/16^{u}}$   $70 \text{ cm} \cdot 27 \text{ } ^{9/16^{u}}$ 

 $74 \text{ cm} \cdot 29 \text{ } ^{9/16^{a}}$   $70 \text{ cm} \cdot 27 \text{ } ^{9/16^{a}}$ 

155 cm · 61"