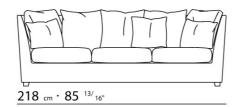

UPHOLSTERY REMOVABLE FABRIC OR LEATHER COVERS.

FLEXFORM S.P.A.
INDUSTRIA PER L'ARREDAMENTO
20036 MEDA (MILANO) ITALIA
via Einaudi 23/25
tel. 0362.3991
fax 0362.73055

info@flexform.it

P. IVA 00695310961

 $74 \text{ cm} \cdot 29 \text{ } ^{9/16^{u}}$   $70 \text{ cm} \cdot 27 \text{ } ^{9/16^{u}}$ 

 $74 \text{ cm} \cdot 29 \text{ } ^{9/16^{a}}$   $70 \text{ cm} \cdot 27 \text{ } ^{9/16^{a}}$ 

155 cm · 61"