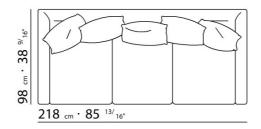

## **VICTOR**

DESIGN FLEXFORM, 1984/1999

FRAME IN WOOD WITH POLYURETHANE PADDING COVERED WITH A PROTECTIVE FABRIC LINING. SEAT CUSHIONS DOWN-FILLED WITH ARESILIENT INNER CORE OR IN POLYURETHANE AND DACRON. BACKREST CUSHIONS DOWN-FILLED.

THROW-PILLOWS DOWN-FILLED ARE OPTIONAL.

FEET SQUARE IN CANALETTO WALNUT OR EXTRA CANALETTO WALNUT OR ASHWOOD NATURAL, STAINED TEAK, STAINED WENGE', STAINED EBONY, STAINED WALNUT OR CHERRY.

ALUMINIUM FEET AVAILABLE ON REQUEST WITH UPCHARGE.

UPHOLSTERY REMOVABLE FABRIC OR LEATHER COVERS.

FLEXFORM S.P.A.
INDUSTRIA PER L'ARREDAMENTO
20036 MEDA (MILANO) ITALIA
via Einaudi 23/25
tel. 0362.3991
fax 0362.73055

info@flexform.it

P. IVA 00695310961

 $74 \text{ cm} \cdot 29 \text{ } ^{9/16^{u}}$   $70 \text{ cm} \cdot 27 \text{ } ^{9/16^{u}}$ 