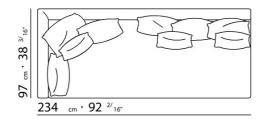

UPHOLSTERY REMOVABLE FABRIC OR LEATHER COVERS.

FLEXFORM S.P.A.
INDUSTRIA PER L'ARREDAMENTO
20036 MEDA (MILANO) ITALIA
via Einaudi 23/25
tel. 0362.3991
fax 0362.73055

info@flexform.it

P. IVA 00695310961

 $74 \text{ cm} \cdot 29 \text{ } ^{9/16^{u}}$   $70 \text{ cm} \cdot 27 \text{ } ^{9/16^{u}}$ 

 $74 \text{ cm} \cdot 29 \text{ } ^{9/16^{a}}$   $70 \text{ cm} \cdot 27 \text{ } ^{9/16^{a}}$ 

155 cm · 61"