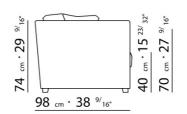

UPHOLSTERY REMOVABLE FABRIC OR LEATHER COVERS.

FLEXFORM S.P.A.
INDUSTRIA PER L'ARREDAMENTO
20036 MEDA (MILANO) ITALIA
via Einaudi 23/25
tel. 0362.3991
fax 0362.73055

info@flexform.it

P. IVA 00695310961

 $74 \text{ cm} \cdot 29 \text{ } ^{9/16^{u}}$   $70 \text{ cm} \cdot 27 \text{ } ^{9/16^{u}}$ 

 $74 \text{ cm} \cdot 29 \text{ } ^{9/16^{a}}$   $70 \text{ cm} \cdot 27 \text{ } ^{9/16^{a}}$ 

155 cm · 61"