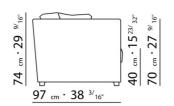

UPHOLSTERY REMOVABLE FABRIC OR LEATHER COVERS.

FLEXFORM S.P.A.
INDUSTRIA PER L'ARREDAMENTO
20036 MEDA (MILANO) ITALIA
via Einaudi 23/25
tel. 0362.3991
fax 0362.73055

info@flexform.it

P. IVA 00695310961

 $74 \text{ cm} \cdot 29 \text{ } ^{9/16^{u}}$   $70 \text{ cm} \cdot 27 \text{ } ^{9/16^{u}}$ 

 $74 \text{ cm} \cdot 29 \text{ } ^{9/16^{a}}$   $70 \text{ cm} \cdot 27 \text{ } ^{9/16^{a}}$ 

155 cm · 61"