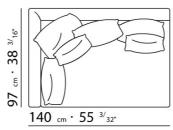

UPHOLSTERY REMOVABLE FABRIC OR LEATHER COVERS.

FLEXFORM S.P.A.
INDUSTRIA PER L'ARREDAMENTO
20036 MEDA (MILANO) ITALIA
via Einaudi 23/25
tel. 0362.3991
fax 0362.73055

info@flexform.it

P. IVA 00695310961

 $74 \text{ cm} \cdot 29 \text{ } ^{9/16^{u}}$   $70 \text{ cm} \cdot 27 \text{ } ^{9/16^{u}}$ 

 $74 \text{ cm} \cdot 29 \text{ } ^{9/16^{a}}$   $70 \text{ cm} \cdot 27 \text{ } ^{9/16^{a}}$ 

155 cm · 61"