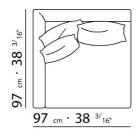

UPHOLSTERY REMOVABLE FABRIC OR LEATHER COVERS.

FLEXFORM S.P.A.
INDUSTRIA PER L'ARREDAMENTO
20036 MEDA (MILANO) ITALIA
via Einaudi 23/25
tel. 0362.3991
fax 0362.73055

info@flexform.it

P. IVA 00695310961

 $74 \text{ cm} \cdot 29 \text{ } ^{9/16^{u}}$   $70 \text{ cm} \cdot 27 \text{ } ^{9/16^{u}}$ 

 $74 \text{ cm} \cdot 29 \text{ } ^{9/16^{a}}$   $70 \text{ cm} \cdot 27 \text{ } ^{9/16^{a}}$ 

155 cm · 61"