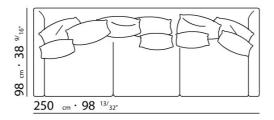

## **VICTOR**

DESIGN FLEXFORM, 1984/1999

FRAME IN WOOD WITH POLYURETHANE PADDING COVERED WITH A PROTECTIVE FABRIC LINING. SEAT CUSHIONS DOWN-FILLED WITH ARESILIENT INNER CORE OR IN POLYURETHANE AND DACRON. BACKREST CUSHIONS DOWN-FILLED.

THROW-PILLOWS DOWN-FILLED ARE OPTIONAL.

FEET SQUARE IN CANALETTO WALNUT OR EXTRA CANALETTO WALNUT OR ASHWOOD NATURAL, STAINED TEAK, STAINED WENGE', STAINED EBONY, STAINED WALNUT OR CHERRY.

ALUMINIUM FEET AVAILABLE ON REQUEST WITH UPCHARGE.

UPHOLSTERY REMOVABLE FABRIC OR LEATHER COVERS.

FLEXFORM S.P.A.
INDUSTRIA PER L'ARREDAMENTO
20036 MEDA (MILANO) ITALIA
via Einaudi 23/25
tel. 0362.3991
fax 0362.73055

info@flexform.it

P. IVA 00695310961

 $74 \text{ cm} \cdot 29 \text{ } ^{9/16^{u}}$   $70 \text{ cm} \cdot 27 \text{ } ^{9/16^{u}}$ 