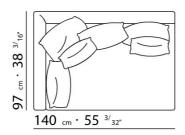

UPHOLSTERY REMOVABLE FABRIC OR LEATHER COVERS.

FLEXFORM S.P.A.
INDUSTRIA PER L'ARREDAMENTO
20036 MEDA (MILANO) ITALIA
via Einaudi 23/25
tel. 0362.3991
fax 0362.73055

info@flexform.it

P. IVA 00695310961

 $74 \text{ cm} \cdot 29 \text{ } ^{9/16^{u}}$   $70 \text{ cm} \cdot 27 \text{ } ^{9/16^{u}}$ 

 $74 \text{ cm} \cdot 29 \text{ } ^{9/16^{a}}$   $70 \text{ cm} \cdot 27 \text{ } ^{9/16^{a}}$ 

155 cm · 61"