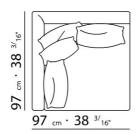

UPHOLSTERY REMOVABLE FABRIC OR LEATHER COVERS.

FLEXFORM S.P.A.
INDUSTRIA PER L'ARREDAMENTO
20036 MEDA (MILANO) ITALIA
via Einaudi 23/25
tel. 0362.3991
fax 0362.73055

info@flexform.it

P. IVA 00695310961

 $74 \text{ cm} \cdot 29 \text{ } ^{9/16^{u}}$   $70 \text{ cm} \cdot 27 \text{ } ^{9/16^{u}}$ 

 $74 \text{ cm} \cdot 29 \text{ } ^{9/16^{a}}$   $70 \text{ cm} \cdot 27 \text{ } ^{9/16^{a}}$ 

155 cm · 61"