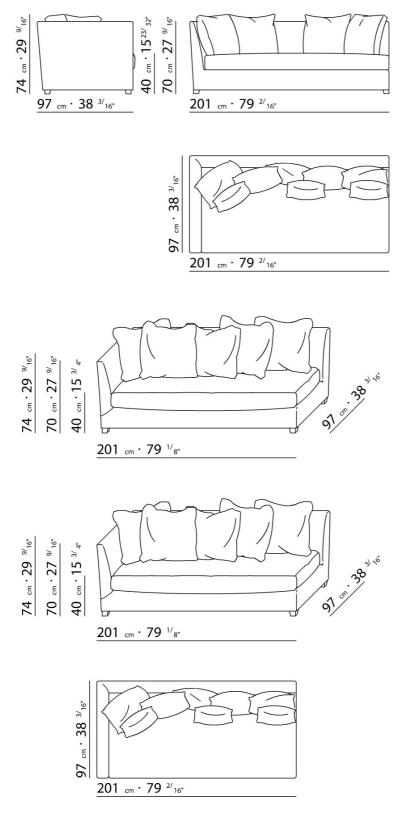

UPHOLSTERY REMOVABLE FABRIC OR LEATHER COVERS.

FLEXFORM S.P.A.
INDUSTRIA PER L'ARREDAMENTO
20036 MEDA (MILANO) ITALIA
via Einaudi 23/25
tel. 0362.3991
fax 0362.73055

info@flexform.it

P. IVA 00695310961

 $74 \text{ cm} \cdot 29 \text{ } ^{9/16^{u}}$   $70 \text{ cm} \cdot 27 \text{ } ^{9/16^{u}}$ 

 $74 \text{ cm} \cdot 29 \text{ } ^{9/16^{a}}$   $70 \text{ cm} \cdot 27 \text{ } ^{9/16^{a}}$ 

155 cm · 61"