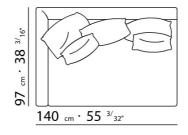

UPHOLSTERY REMOVABLE FABRIC OR LEATHER COVERS.

FLEXFORM S.P.A.
INDUSTRIA PER L'ARREDAMENTO
20036 MEDA (MILANO) ITALIA
via Einaudi 23/25
tel. 0362.3991
fax 0362.73055

info@flexform.it

P. IVA 00695310961

 $74 \text{ cm} \cdot 29 \text{ } ^{9/16^{u}}$   $70 \text{ cm} \cdot 27 \text{ } ^{9/16^{u}}$ 

 $74 \text{ cm} \cdot 29 \text{ } ^{9/16^{a}}$   $70 \text{ cm} \cdot 27 \text{ } ^{9/16^{a}}$ 

155 cm · 61"