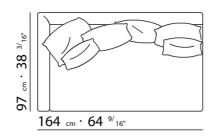

UPHOLSTERY REMOVABLE FABRIC OR LEATHER COVERS.

FLEXFORM S.P.A.
INDUSTRIA PER L'ARREDAMENTO
20036 MEDA (MILANO) ITALIA
via Einaudi 23/25
tel. 0362.3991
fax 0362.73055

info@flexform.it

P. IVA 00695310961

 $74 \text{ cm} \cdot 29 \text{ } ^{9/16^{u}}$   $70 \text{ cm} \cdot 27 \text{ } ^{9/16^{u}}$ 

 $74 \text{ cm} \cdot 29 \text{ } ^{9/16^{a}}$   $70 \text{ cm} \cdot 27 \text{ } ^{9/16^{a}}$ 

155 cm · 61"