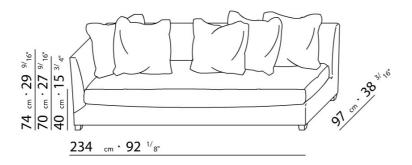

UPHOLSTERY REMOVABLE FABRIC OR LEATHER COVERS.

FLEXFORM S.P.A.
INDUSTRIA PER L'ARREDAMENTO
20036 MEDA (MILANO) ITALIA
via Einaudi 23/25
tel. 0362.3991
fax 0362.73055

info@flexform.it

P. IVA 00695310961

 $74 \text{ cm} \cdot 29 \text{ } ^{9/16^{u}}$   $70 \text{ cm} \cdot 27 \text{ } ^{9/16^{u}}$ 

 $74 \text{ cm} \cdot 29 \text{ } ^{9/16^{a}}$   $70 \text{ cm} \cdot 27 \text{ } ^{9/16^{a}}$ 

155 cm · 61"