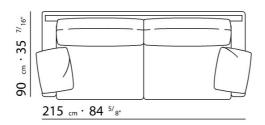

BASE UPHOLSTERY WITH SKIRT OR FIXED WITH VELCRO.

 $\underline{108} \quad _{cm} \cdot 42 \quad ^{1/}8"$ 

 $\underline{125} \ cm \cdot 49 \ ^{7/}_{32"}$ 

90 cm · 35 <sup>7/</sup>16"