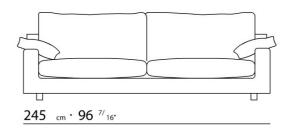

BASE UPHOLSTERY WITH SKIRT OR FIXED WITH VELCRO.

 $\underline{108} \quad _{cm} \cdot 42 \quad ^{1/}8"$ 

 $\underline{125} \ cm \cdot 49 \ ^{7/}_{32"}$ 

90 cm · 35 <sup>7/</sup>16"