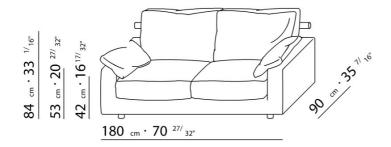

BASE UPHOLSTERY WITH SKIRT OR FIXED WITH VELCRO.

 $\underline{108} \quad _{cm} \cdot 42 \quad ^{1/}8"$ 

 $\underline{125} \ cm \cdot 49 \ ^{7/}_{32"}$ 

90 cm · 35 <sup>7/</sup>16"