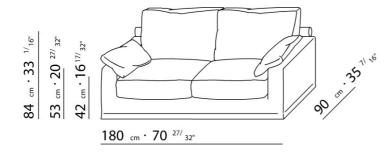

BASE UPHOLSTERY WITH SKIRT OR FIXED WITH VELCRO.

 $\underline{108} \quad _{cm} \cdot 42 \quad ^{1/}8"$ 

 $\underline{125} \ cm \cdot 49 \ ^{7/}_{32"}$ 

90 cm · 35 <sup>7/</sup>16"