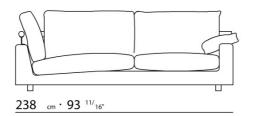

BASE UPHOLSTERY WITH SKIRT OR FIXED WITH VELCRO.

 $\underline{108} \quad _{cm} \cdot 42 \quad ^{1/}8"$ 

 $\underline{125} \ cm \cdot 49 \ ^{7/}_{32"}$ 

90 cm · 35 <sup>7/</sup>16"