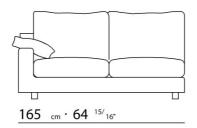

BASE UPHOLSTERY WITH SKIRT OR FIXED WITH VELCRO.

 $\underline{108} \quad _{cm} \cdot 42 \quad ^{1/}8"$ 

 $\underline{125} \ cm \cdot 49 \ ^{7/}_{32"}$ 

90 cm · 35 <sup>7/</sup>16"