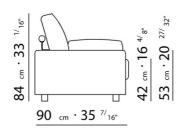

BASE UPHOLSTERY WITH SKIRT OR FIXED WITH VELCRO.

 $\underline{108} \quad _{cm} \cdot 42 \quad ^{1/}8"$ 

 $\underline{125} \ cm \cdot 49 \ ^{7/}_{32"}$ 

90 cm · 35 <sup>7/</sup>16"