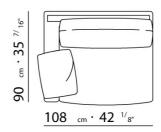

BASE UPHOLSTERY WITH SKIRT OR FIXED WITH VELCRO.

 $\underline{108} \quad _{cm} \cdot 42 \quad ^{1/}8"$ 

 $\underline{125} \ cm \cdot 49 \ ^{7/}_{32"}$ 

90 cm · 35 <sup>7/</sup>16"