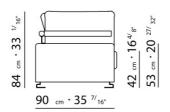

BASE UPHOLSTERY WITH SKIRT OR FIXED WITH VELCRO.

 $\underline{108} \quad _{cm} \cdot 42 \quad ^{1/}8"$ 

 $\underline{125} \ cm \cdot 49 \ ^{7/}_{32"}$ 

90 cm · 35 <sup>7/</sup>16"