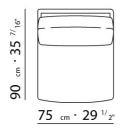

BASE UPHOLSTERY WITH SKIRT OR FIXED WITH VELCRO.

 $\underline{108} \quad _{cm} \cdot 42 \quad ^{1/}8"$ 

 $\underline{125} \ cm \cdot 49 \ ^{7/}_{32"}$ 

90 cm · 35 <sup>7/</sup>16"