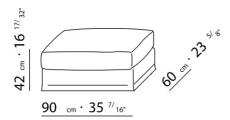

BASE UPHOLSTERY WITH SKIRT OR FIXED WITH VELCRO.

 $\underline{108} \quad _{cm} \cdot 42 \quad ^{1/}8"$ 

 $\underline{125} \ cm \cdot 49 \ ^{7/}_{32"}$ 

90 cm · 35 <sup>7/</sup>16"