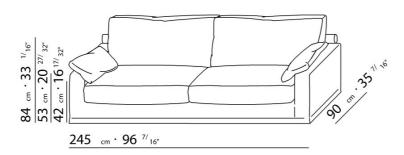

BASE UPHOLSTERY WITH SKIRT OR FIXED WITH VELCRO.

 $\underline{108} \quad _{cm} \cdot 42 \quad ^{1/}8"$ 

 $\underline{125} \ cm \cdot 49 \ ^{7/}_{32"}$ 

90 cm · 35 <sup>7/</sup>16"