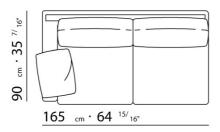

BASE UPHOLSTERY WITH SKIRT OR FIXED WITH VELCRO.

 $\underline{108} \quad _{cm} \cdot 42 \quad ^{1/}8"$ 

 $\underline{125} \ cm \cdot 49 \ ^{7/}_{32"}$ 

90 cm · 35 <sup>7/</sup>16"