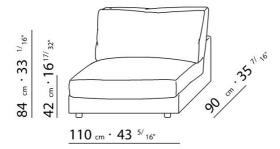

BASE UPHOLSTERY WITH SKIRT OR FIXED WITH VELCRO.

 $\underline{108} \quad _{cm} \cdot 42 \quad ^{1/}8"$ 

 $\underline{125} \ cm \cdot 49 \ ^{7/}_{32"}$ 

90 cm · 35 <sup>7/</sup>16"