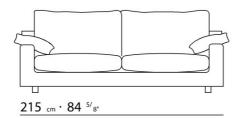

BASE UPHOLSTERY WITH SKIRT OR FIXED WITH VELCRO.

 $\underline{108} \quad _{cm} \cdot 42 \quad ^{1/}8"$ 

 $\underline{125} \ cm \cdot 49 \ ^{7/}_{32"}$ 

90 cm · 35 <sup>7/</sup>16"