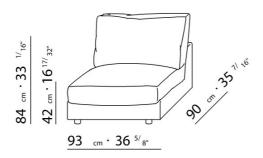

BASE UPHOLSTERY WITH SKIRT OR FIXED WITH VELCRO.

 $\underline{108} \quad _{cm} \cdot 42 \quad ^{1/}8"$ 

 $\underline{125} \ cm \cdot 49 \ ^{7/}_{32"}$ 

90 cm · 35 <sup>7/</sup>16"