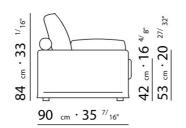

BASE UPHOLSTERY WITH SKIRT OR FIXED WITH VELCRO.

 $\underline{108} \quad _{cm} \cdot 42 \quad ^{1/}8"$ 

 $\underline{125} \ cm \cdot 49 \ ^{7/}_{32"}$ 

90 cm · 35 <sup>7/</sup>16"