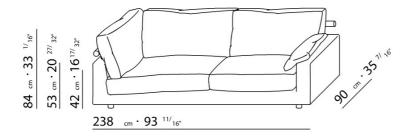

BASE UPHOLSTERY WITH SKIRT OR FIXED WITH VELCRO.

 $\underline{108} \quad _{cm} \cdot 42 \quad ^{1/}8"$ 

 $\underline{125} \ cm \cdot 49 \ ^{7/}_{32"}$ 

90 cm · 35 <sup>7/</sup>16"