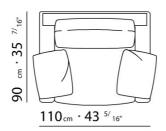

BASE UPHOLSTERY WITH SKIRT OR FIXED WITH VELCRO.

 $\underline{108} \quad _{cm} \cdot 42 \quad ^{1/}8"$ 

 $\underline{125} \ cm \cdot 49 \ ^{7/}_{32"}$ 

90 cm · 35 <sup>7/</sup>16"