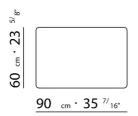

BASE UPHOLSTERY WITH SKIRT OR FIXED WITH VELCRO.

 $\underline{108} \quad _{cm} \cdot 42 \quad ^{1/}8"$ 

 $\underline{125} \ cm \cdot 49 \ ^{7/}_{32"}$ 

90 cm · 35 <sup>7/</sup>16"