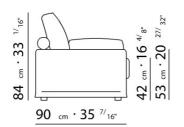

BASE UPHOLSTERY WITH SKIRT OR FIXED WITH VELCRO.

 $\underline{108} \quad _{cm} \cdot 42 \quad ^{1/}8"$ 

 $\underline{125} \ cm \cdot 49 \ ^{7/}_{32"}$ 

90 cm · 35 <sup>7/</sup>16"