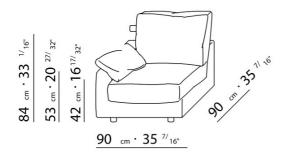

BASE UPHOLSTERY WITH SKIRT OR FIXED WITH VELCRO.

 $\underline{108} \quad _{cm} \cdot 42 \quad ^{1/}8"$ 

 $\underline{125} \ cm \cdot 49 \ ^{7/}_{32"}$ 

90 cm · 35 <sup>7/</sup>16"