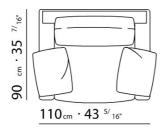

BASE UPHOLSTERY WITH SKIRT OR FIXED WITH VELCRO.

 $\underline{108} \quad _{cm} \cdot 42 \quad ^{1/}8"$ 

 $\underline{125} \ cm \cdot 49 \ ^{7/}_{32"}$ 

90 cm · 35 <sup>7/</sup>16"