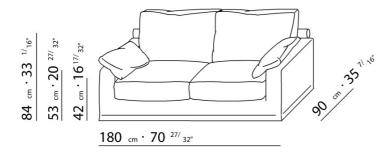

BASE UPHOLSTERY WITH SKIRT OR FIXED WITH VELCRO.

 $\underline{108} \quad _{cm} \cdot 42 \quad ^{1/}8"$ 

 $\underline{125} \ cm \cdot 49 \ ^{7/}_{32"}$ 

90 cm · 35 <sup>7/</sup>16"