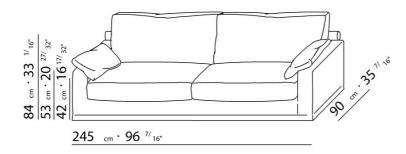

BASE UPHOLSTERY WITH SKIRT OR FIXED WITH VELCRO.

 $\underline{108} \quad _{cm} \cdot 42 \quad ^{1/}8"$ 

 $\underline{125} \ cm \cdot 49 \ ^{7/}_{32"}$ 

90 cm · 35 <sup>7/</sup>16"