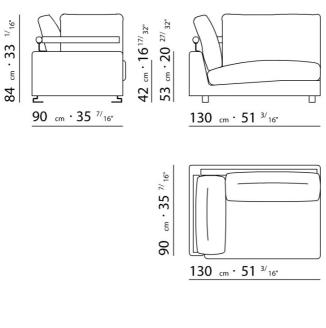

BASE UPHOLSTERY WITH SKIRT OR FIXED WITH VELCRO.

 $\underline{108} \quad _{cm} \cdot 42 \quad ^{1/}8"$ 

 $\underline{125} \ cm \cdot 49 \ ^{7/}_{32"}$ 

90 cm · 35 <sup>7/</sup>16"