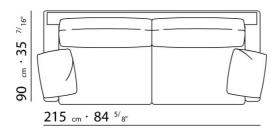

BASE UPHOLSTERY WITH SKIRT OR FIXED WITH VELCRO.

 $\underline{108} \quad _{cm} \cdot 42 \quad ^{1/}8"$ 

 $\underline{125} \ cm \cdot 49 \ ^{7/}_{32"}$ 

90 cm · 35 <sup>7/</sup>16"