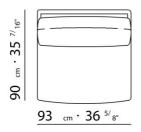

BASE UPHOLSTERY WITH SKIRT OR FIXED WITH VELCRO.

 $\underline{108} \quad _{cm} \cdot 42 \quad ^{1/}8"$ 

 $\underline{125} \ cm \cdot 49 \ ^{7/}_{32"}$ 

90 cm · 35 <sup>7/</sup>16"