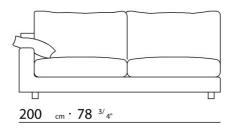

BASE UPHOLSTERY WITH SKIRT OR FIXED WITH VELCRO.

 $\underline{108} \quad _{cm} \cdot 42 \quad ^{1/}8"$ 

 $\underline{125} \ cm \cdot 49 \ ^{7/}_{32"}$ 

90 cm · 35 <sup>7/</sup>16"