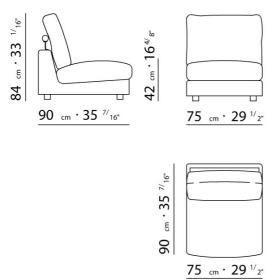

BASE UPHOLSTERY WITH SKIRT OR FIXED WITH VELCRO.

 $\underline{108} \quad _{cm} \cdot 42 \quad ^{1/}8"$ 

 $\underline{125} \ cm \cdot 49 \ ^{7/}_{32"}$ 

90 cm · 35 <sup>7/</sup>16"