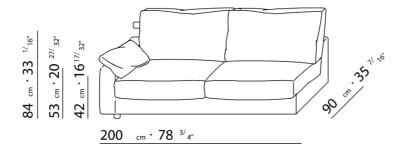

BASE UPHOLSTERY WITH SKIRT OR FIXED WITH VELCRO.

 $\underline{108} \quad _{cm} \cdot 42 \quad ^{1/}8"$ 

 $\underline{125} \ cm \cdot 49 \ ^{7/}_{32"}$ 

90 cm · 35 <sup>7/</sup>16"