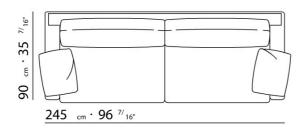

BASE UPHOLSTERY WITH SKIRT OR FIXED WITH VELCRO.

 $\underline{108} \quad _{cm} \cdot 42 \quad ^{1/}8"$ 

 $\underline{125} \ cm \cdot 49 \ ^{7/}_{32"}$ 

90 cm · 35 <sup>7/</sup>16"