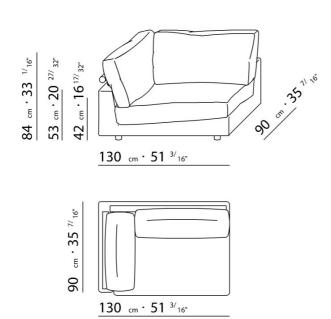

BASE UPHOLSTERY WITH SKIRT OR FIXED WITH VELCRO.

 $\underline{108} \quad _{cm} \cdot 42 \quad ^{1/}8"$ 

 $\underline{125} \ cm \cdot 49 \ ^{7/}_{32"}$ 

90 cm · 35 <sup>7/</sup>16"