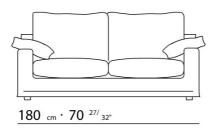

BASE UPHOLSTERY WITH SKIRT OR FIXED WITH VELCRO.

 $\underline{108} \quad _{cm} \cdot 42 \quad ^{1/}8"$ 

 $\underline{125} \ cm \cdot 49 \ ^{7/}_{32"}$ 

90 cm · 35 <sup>7/</sup>16"