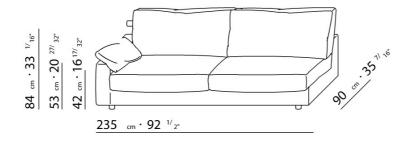

BASE UPHOLSTERY WITH SKIRT OR FIXED WITH VELCRO.

 $\underline{108} \quad _{cm} \cdot 42 \quad ^{1/}8"$ 

 $\underline{125} \ cm \cdot 49 \ ^{7/}_{32"}$ 

90 cm · 35 <sup>7/</sup>16"