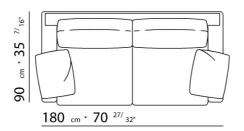

BASE UPHOLSTERY WITH SKIRT OR FIXED WITH VELCRO.

 $\underline{108} \quad _{cm} \cdot 42 \quad ^{1/}8"$ 

 $\underline{125} \ cm \cdot 49 \ ^{7/}_{32"}$ 

90 cm · 35 <sup>7/</sup>16"