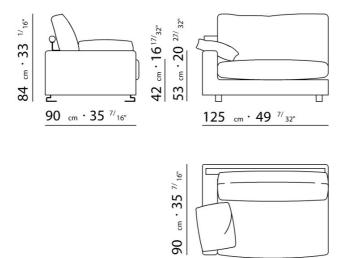

BASE UPHOLSTERY WITH SKIRT OR FIXED WITH VELCRO.

 $\underline{108} \quad _{cm} \cdot 42 \quad ^{1/}8"$ 

 $\underline{125} \ cm \cdot 49 \ ^{7/}_{32"}$ 

90 cm · 35 <sup>7/</sup>16"