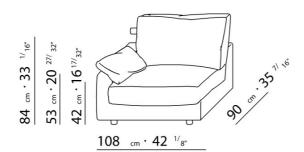

BASE UPHOLSTERY WITH SKIRT OR FIXED WITH VELCRO.

 $\underline{108} \quad _{cm} \cdot 42 \quad ^{1/}8"$ 

 $\underline{125} \ cm \cdot 49 \ ^{7/}_{32"}$ 

90 cm · 35 <sup>7/</sup>16"