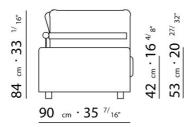

BASE UPHOLSTERY WITH SKIRT OR FIXED WITH VELCRO.

 $\underline{108} \quad _{cm} \cdot 42 \quad ^{1/}8"$ 

 $\underline{125} \ cm \cdot 49 \ ^{7/}_{32"}$ 

90 cm · 35 <sup>7/</sup>16"