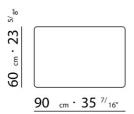

BASE UPHOLSTERY WITH SKIRT OR FIXED WITH VELCRO.

 $\underline{108} \quad _{cm} \cdot 42 \quad ^{1/}8"$ 

 $\underline{125} \ cm \cdot 49 \ ^{7/}_{32"}$ 

90 cm · 35 <sup>7/</sup>16"