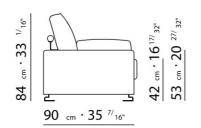

BASE UPHOLSTERY WITH SKIRT OR FIXED WITH VELCRO.

 $\underline{108} \quad _{cm} \cdot 42 \quad ^{1/}8"$ 

 $\underline{125} \ cm \cdot 49 \ ^{7/}_{32"}$ 

90 cm · 35 <sup>7/</sup>16"