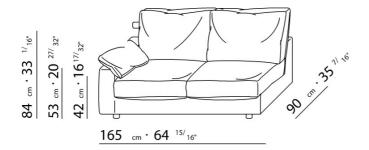

BASE UPHOLSTERY WITH SKIRT OR FIXED WITH VELCRO.

 $\underline{108} \quad _{cm} \cdot 42 \quad ^{1/}8"$ 

 $\underline{125} \ cm \cdot 49 \ ^{7/}_{32"}$ 

90 cm · 35 <sup>7/</sup>16"