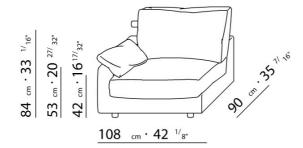

BASE UPHOLSTERY WITH SKIRT OR FIXED WITH VELCRO.

 $\underline{108} \quad _{cm} \cdot 42 \quad ^{1/}8"$ 

 $\underline{125} \ cm \cdot 49 \ ^{7/}_{32"}$ 

90 cm · 35 <sup>7/</sup>16"