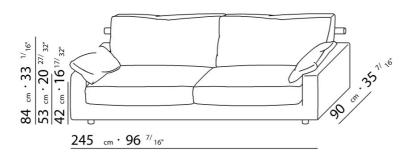

BASE UPHOLSTERY WITH SKIRT OR FIXED WITH VELCRO.

 $\underline{108} \quad _{cm} \cdot 42 \quad ^{1/}8"$ 

 $\underline{125} \ cm \cdot 49 \ ^{7/}_{32"}$ 

90 cm · 35 <sup>7/</sup>16"