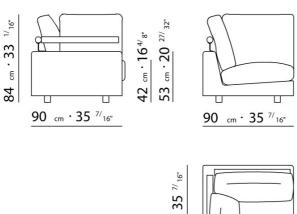

BASE UPHOLSTERY WITH SKIRT OR FIXED WITH VELCRO.

 $\underline{108} \quad _{cm} \cdot 42 \quad ^{1/}8"$ 

 $\underline{125} \ cm \cdot 49 \ ^{7/}_{32"}$ 

90 cm · 35 <sup>7/</sup>16"