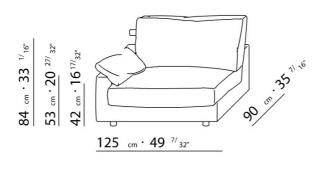

BASE UPHOLSTERY WITH SKIRT OR FIXED WITH VELCRO.

 $\underline{108} \quad _{cm} \cdot 42 \quad ^{1/}8"$ 

 $\underline{125} \ cm \cdot 49 \ ^{7/}_{32"}$ 

90 cm · 35 <sup>7/</sup>16"