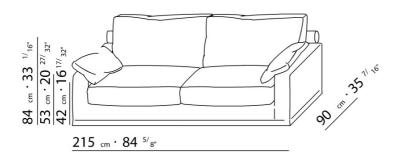

BASE UPHOLSTERY WITH SKIRT OR FIXED WITH VELCRO.

 $\underline{108} \quad _{cm} \cdot 42 \quad ^{1/}8"$ 

 $\underline{125} \ cm \cdot 49 \ ^{7/}_{32"}$ 

90 cm · 35 <sup>7/</sup>16"