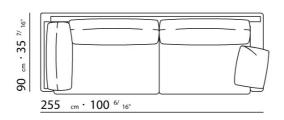

BASE UPHOLSTERY WITH SKIRT OR FIXED WITH VELCRO.

 $\underline{108} \quad _{cm} \cdot 42 \quad ^{1/}8"$ 

 $\underline{125} \ cm \cdot 49 \ ^{7/}_{32"}$ 

90 cm · 35 <sup>7/</sup>16"