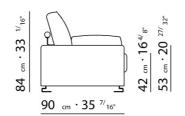

BASE UPHOLSTERY WITH SKIRT OR FIXED WITH VELCRO.

 $\underline{108} \quad _{cm} \cdot 42 \quad ^{1/}8"$ 

 $\underline{125} \ cm \cdot 49 \ ^{7/}_{32"}$ 

90 cm · 35 <sup>7/</sup>16"