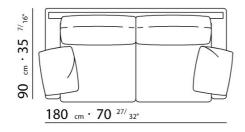

BASE UPHOLSTERY WITH SKIRT OR FIXED WITH VELCRO.

 $\underline{108} \quad _{cm} \cdot 42 \quad ^{1/}8"$ 

 $\underline{125} \ cm \cdot 49 \ ^{7/}_{32"}$ 

90 cm · 35 <sup>7/</sup>16"