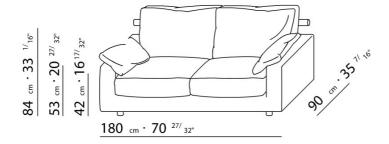

BASE UPHOLSTERY WITH SKIRT OR FIXED WITH VELCRO.

 $\underline{108} \quad _{cm} \cdot 42 \quad ^{1/}8"$ 

 $\underline{125} \ cm \cdot 49 \ ^{7/}_{32"}$ 

90 cm · 35 <sup>7/</sup>16"