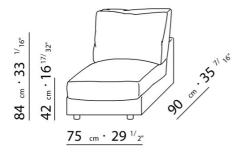

BASE UPHOLSTERY WITH SKIRT OR FIXED WITH VELCRO.

 $\underline{108} \quad _{cm} \cdot 42 \quad ^{1/}8"$ 

 $\underline{125} \ cm \cdot 49 \ ^{7/}_{32"}$ 

90 cm · 35 <sup>7/</sup>16"