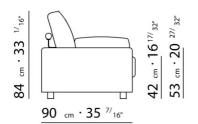

BASE UPHOLSTERY WITH SKIRT OR FIXED WITH VELCRO.

 $\underline{108} \quad _{cm} \cdot 42 \quad ^{1/}8"$ 

 $\underline{125} \ cm \cdot 49 \ ^{7/}_{32"}$ 

90 cm · 35 <sup>7/</sup>16"