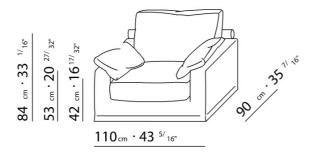

BASE UPHOLSTERY WITH SKIRT OR FIXED WITH VELCRO.

 $\underline{108} \quad _{cm} \cdot 42 \quad ^{1/}8"$ 

 $\underline{125} \ cm \cdot 49 \ ^{7/}_{32"}$ 

90 cm · 35 <sup>7/</sup>16"