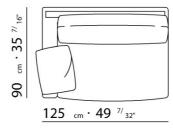

BASE UPHOLSTERY WITH SKIRT OR FIXED WITH VELCRO.

 $\underline{108} \quad _{cm} \cdot 42 \quad ^{1/}8"$ 

 $\underline{125} \ cm \cdot 49 \ ^{7/}_{32"}$ 

90 cm · 35 <sup>7/</sup>16"