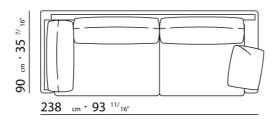

BASE UPHOLSTERY WITH SKIRT OR FIXED WITH VELCRO.

 $\underline{108} \quad _{cm} \cdot 42 \quad ^{1/}8"$ 

 $\underline{125} \ cm \cdot 49 \ ^{7/}_{32"}$ 

90 cm · 35 <sup>7/</sup>16"