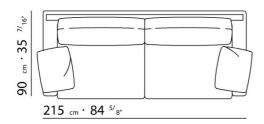

BASE UPHOLSTERY WITH SKIRT OR FIXED WITH VELCRO.

 $\underline{108} \quad _{cm} \cdot 42 \quad ^{1/}8"$ 

 $\underline{125} \ cm \cdot 49 \ ^{7/}_{32"}$ 

90 cm · 35 <sup>7/</sup>16"