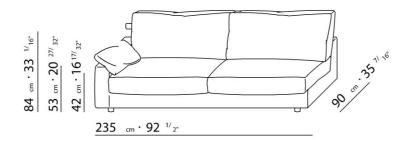

BASE UPHOLSTERY WITH SKIRT OR FIXED WITH VELCRO.

 $\underline{108} \quad _{cm} \cdot 42 \quad ^{1/}8"$ 

 $\underline{125} \ cm \cdot 49 \ ^{7/}_{32"}$ 

90 cm · 35 <sup>7/</sup>16"