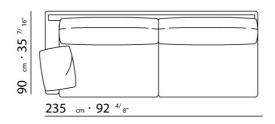

BASE UPHOLSTERY WITH SKIRT OR FIXED WITH VELCRO.

 $\underline{108} \quad _{cm} \cdot 42 \quad ^{1/}8"$ 

 $\underline{125} \ cm \cdot 49 \ ^{7/}_{32"}$ 

90 cm · 35 <sup>7/</sup>16"