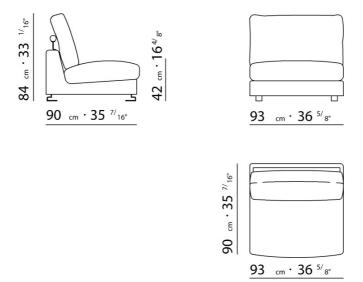

BASE UPHOLSTERY WITH SKIRT OR FIXED WITH VELCRO.

 $\underline{108} \quad _{cm} \cdot 42 \quad ^{1/}8"$ 

 $\underline{125} \ cm \cdot 49 \ ^{7/}_{32"}$ 

90 cm · 35 <sup>7/</sup>16"