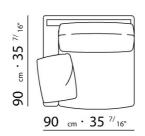

BASE UPHOLSTERY WITH SKIRT OR FIXED WITH VELCRO.

 $\underline{108} \quad _{cm} \cdot 42 \quad ^{1/}8"$ 

 $\underline{125} \ cm \cdot 49 \ ^{7/}_{32"}$ 

90 cm · 35 <sup>7/</sup>16"