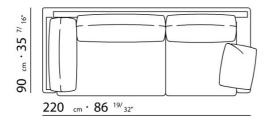

BASE UPHOLSTERY WITH SKIRT OR FIXED WITH VELCRO.

 $\underline{108} \quad _{cm} \cdot 42 \quad ^{1/}8"$ 

 $\underline{125} \ cm \cdot 49 \ ^{7/}_{32"}$ 

90 cm · 35 <sup>7/</sup>16"