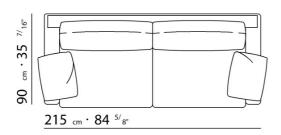

BASE UPHOLSTERY WITH SKIRT OR FIXED WITH VELCRO.

 $\underline{108} \quad _{cm} \cdot 42 \quad ^{1/}8"$ 

 $\underline{125} \ cm \cdot 49 \ ^{7/}_{32"}$ 

90 cm · 35 <sup>7/</sup>16"