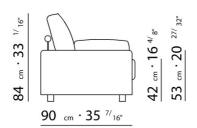

BASE UPHOLSTERY WITH SKIRT OR FIXED WITH VELCRO.

 $\underline{108} \quad _{cm} \cdot 42 \quad ^{1/}8"$ 

 $\underline{125} \ cm \cdot 49 \ ^{7/}_{32"}$ 

90 cm · 35 <sup>7/</sup>16"