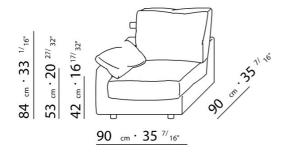

BASE UPHOLSTERY WITH SKIRT OR FIXED WITH VELCRO.

 $\underline{108} \quad _{cm} \cdot 42 \quad ^{1/}8"$ 

 $\underline{125} \ cm \cdot 49 \ ^{7/}_{32"}$ 

90 cm · 35 <sup>7/</sup>16"