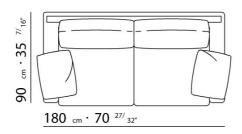

BASE UPHOLSTERY WITH SKIRT OR FIXED WITH VELCRO.

 $\underline{108} \quad _{cm} \cdot 42 \quad ^{1/}8"$ 

 $\underline{125} \ cm \cdot 49 \ ^{7/}_{32"}$ 

90 cm · 35 <sup>7/</sup>16"