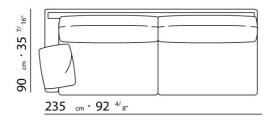

BASE UPHOLSTERY WITH SKIRT OR FIXED WITH VELCRO.

 $\underline{108} \quad _{cm} \cdot 42 \quad ^{1/}8"$ 

 $\underline{125} \ cm \cdot 49 \ ^{7/}_{32"}$ 

90 cm · 35 <sup>7/</sup>16"