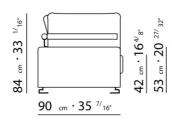

BASE UPHOLSTERY WITH SKIRT OR FIXED WITH VELCRO.

 $\underline{108} \quad _{cm} \cdot 42 \quad ^{1/}8"$ 

 $\underline{125} \ cm \cdot 49 \ ^{7/}_{32"}$ 

90 cm · 35 <sup>7/</sup>16"