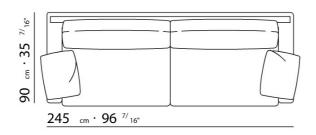

BASE UPHOLSTERY WITH SKIRT OR FIXED WITH VELCRO.

 $\underline{108} \quad _{cm} \cdot 42 \quad ^{1/}8"$ 

 $\underline{125} \ cm \cdot 49 \ ^{7/}_{32"}$ 

90 cm · 35 <sup>7/</sup>16"