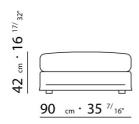

BASE UPHOLSTERY WITH SKIRT OR FIXED WITH VELCRO.

 $\underline{108} \quad _{cm} \cdot 42 \quad ^{1/}8"$ 

 $\underline{125} \ cm \cdot 49 \ ^{7/}_{32"}$ 

90 cm · 35 <sup>7/</sup>16"