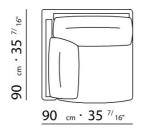

BASE UPHOLSTERY WITH SKIRT OR FIXED WITH VELCRO.

 $\underline{108} \quad _{cm} \cdot 42 \quad ^{1/}8"$ 

 $\underline{125} \ cm \cdot 49 \ ^{7/}_{32"}$ 

90 cm · 35 <sup>7/</sup>16"