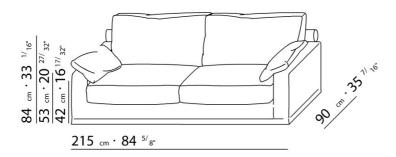

BASE UPHOLSTERY WITH SKIRT OR FIXED WITH VELCRO.

 $\underline{108} \quad _{cm} \cdot 42 \quad ^{1/}8"$ 

 $\underline{125} \ cm \cdot 49 \ ^{7/}_{32"}$ 

90 cm · 35 <sup>7/</sup>16"