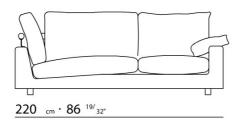

BASE UPHOLSTERY WITH SKIRT OR FIXED WITH VELCRO.

 $\underline{108} \quad _{cm} \cdot 42 \quad ^{1/}8"$ 

 $\underline{125} \ cm \cdot 49 \ ^{7/}_{32"}$ 

90 cm · 35 <sup>7/</sup>16"