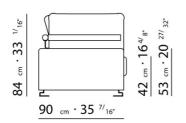

BASE UPHOLSTERY WITH SKIRT OR FIXED WITH VELCRO.

 $\underline{108} \quad _{cm} \cdot 42 \quad ^{1/}8"$ 

 $\underline{125} \ cm \cdot 49 \ ^{7/}_{32"}$ 

90 cm · 35 <sup>7/</sup>16"