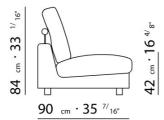

BASE UPHOLSTERY WITH SKIRT OR FIXED WITH VELCRO.

 $\underline{108} \quad _{cm} \cdot 42 \quad ^{1/}8"$ 

 $\underline{125} \ cm \cdot 49 \ ^{7/}_{32"}$ 

90 cm · 35 <sup>7/</sup>16"