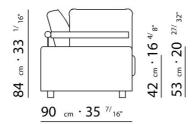

BASE UPHOLSTERY WITH SKIRT OR FIXED WITH VELCRO.

 $\underline{108} \quad _{cm} \cdot 42 \quad ^{1/}8"$ 

 $\underline{125} \ cm \cdot 49 \ ^{7/}_{32"}$ 

90 cm · 35 <sup>7/</sup>16"