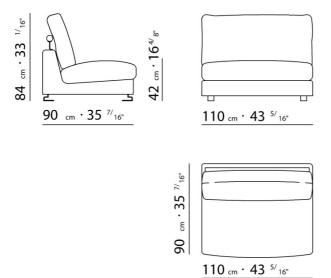

BASE UPHOLSTERY WITH SKIRT OR FIXED WITH VELCRO.

 $\underline{108} \quad _{cm} \cdot 42 \quad ^{1/}8"$ 

 $\underline{125} \ cm \cdot 49 \ ^{7/}_{32"}$ 

90 cm · 35 <sup>7/</sup>16"