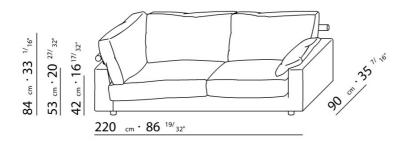

BASE UPHOLSTERY WITH SKIRT OR FIXED WITH VELCRO.

 $\underline{108} \quad _{cm} \cdot 42 \quad ^{1/}8"$ 

 $\underline{125} \ cm \cdot 49 \ ^{7/}_{32"}$ 

90 cm · 35 <sup>7/</sup>16"