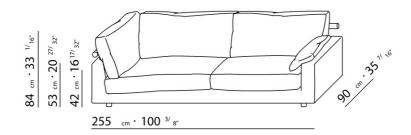

BASE UPHOLSTERY WITH SKIRT OR FIXED WITH VELCRO.

 $\underline{108} \quad _{cm} \cdot 42 \quad ^{1/}8"$ 

 $\underline{125} \ cm \cdot 49 \ ^{7/}_{32"}$ 

90 cm · 35 <sup>7/</sup>16"