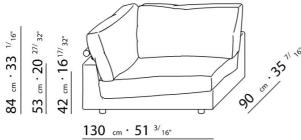

BASE UPHOLSTERY WITH SKIRT OR FIXED WITH VELCRO.

 $\underline{108} \quad _{cm} \cdot 42 \quad ^{1/}8"$ 

 $\underline{125} \ cm \cdot 49 \ ^{7/}_{32"}$ 

90 cm · 35 <sup>7/</sup>16"