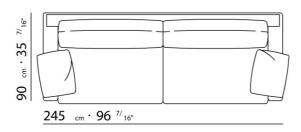

BASE UPHOLSTERY WITH SKIRT OR FIXED WITH VELCRO.

 $\underline{108} \quad _{cm} \cdot 42 \quad ^{1/}8"$ 

 $\underline{125} \ cm \cdot 49 \ ^{7/}_{32"}$ 

90 cm · 35 <sup>7/</sup>16"