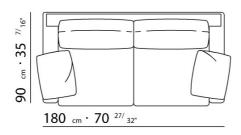

BASE UPHOLSTERY WITH SKIRT OR FIXED WITH VELCRO.

 $\underline{108} \quad _{cm} \cdot 42 \quad ^{1/}8"$ 

 $\underline{125} \ cm \cdot 49 \ ^{7/}_{32"}$ 

90 cm · 35 <sup>7/</sup>16"