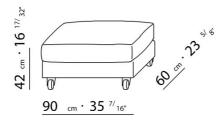

BASE UPHOLSTERY WITH SKIRT OR FIXED WITH VELCRO.

 $\underline{108} \quad _{cm} \cdot 42 \quad ^{1/}8"$ 

 $\underline{125} \ cm \cdot 49 \ ^{7/}_{32"}$ 

90 cm · 35 <sup>7/</sup>16"