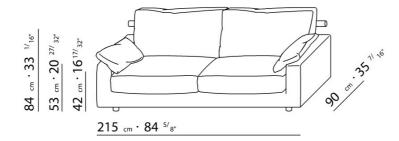

BASE UPHOLSTERY WITH SKIRT OR FIXED WITH VELCRO.

 $\underline{108} \quad _{cm} \cdot 42 \quad ^{1/}8"$ 

 $\underline{125} \ cm \cdot 49 \ ^{7/}_{32"}$ 

90 cm · 35 <sup>7/</sup>16"