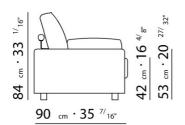

BASE UPHOLSTERY WITH SKIRT OR FIXED WITH VELCRO.

 $\underline{108} \quad _{cm} \cdot 42 \quad ^{1/}8"$ 

 $\underline{125} \ cm \cdot 49 \ ^{7/}_{32"}$ 

90 cm · 35 <sup>7/</sup>16"