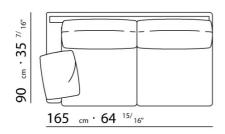

BASE UPHOLSTERY WITH SKIRT OR FIXED WITH VELCRO.

 $\underline{108} \quad _{cm} \cdot 42 \quad ^{1/}8"$ 

 $\underline{125} \ cm \cdot 49 \ ^{7/}_{32"}$ 

90 cm · 35 <sup>7/</sup>16"