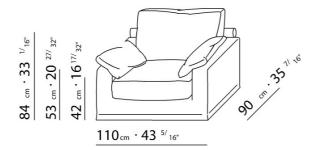

BASE UPHOLSTERY WITH SKIRT OR FIXED WITH VELCRO.

 $\underline{108} \quad _{cm} \cdot 42 \quad ^{1/}8"$ 

 $\underline{125} \ cm \cdot 49 \ ^{7/}_{32"}$ 

90 cm · 35 <sup>7/</sup>16"