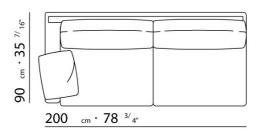

BASE UPHOLSTERY WITH SKIRT OR FIXED WITH VELCRO.

 $\underline{108} \quad _{cm} \cdot 42 \quad ^{1/}8"$ 

 $\underline{125} \ cm \cdot 49 \ ^{7/}_{32"}$ 

90 cm · 35 <sup>7/</sup>16"