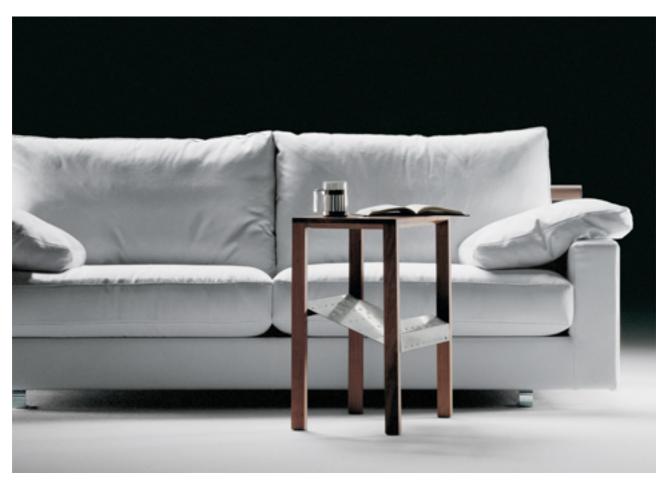

## **PATRIK**

DESIGN FLEXFORM, 1985

 ${\sf FRAME}\ \ {\sf IN}\ {\sf WOOD}\ {\sf WITH}\ {\sf POLYURETHANE}\ {\sf PADDING}\ {\sf COVERED}\ {\sf WITH}\ {\sf A}\ {\sf PROTECTIVE}\ {\sf FABRIC}\ {\sf LINING}.$ 

BACKREST BOLSTER 12 CM DIAMETER IN POLYURETHANE COVERED WITH FABRIC.

ON REQUEST WITH UPCHARGE BOLSTER 5 CM DIAMETER IN ALUMINIUM WITH VENEERS IN CANALETTO WALNUT, EXTRA CANALETTO WALNUT OR IN ASCHWOOD NATURAL, STAINED WENGE', STAINED TEAK, STAINED EBONY, IN STAINED CHERRY, OR STAINED WALNUT, OR IN ALUMINIUM OR COVERED WITH FABRIC OR LEATHER. METAL SUPPORTS.

SEAT CUSHIONS IN POLYURETHANE AND DACRON.

BACKREST AND ARMS CUSHIONS FILLED WITH DOWN.

FEET IN WOOD. ON REQUEST WITH UPCHARGE IN CURVED SATINED METAL OR CYLINDRICAL IN ALUMINIUM OR ICHROMED METAL. UPHOLSTERY REMOVABLE FABRIC OR LEATHER COVERS.

BASE UPHOLSTERY WITH SKIRT OR FIXED WITH VELCRO.

 $\underline{108} \quad _{cm} \cdot 42 \quad ^{1/}8"$ 

 $\underline{125} \ cm \cdot 49 \ ^{7/}_{32"}$ 

90 cm · 35 <sup>7/</sup>16"