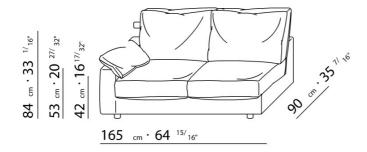

BASE UPHOLSTERY WITH SKIRT OR FIXED WITH VELCRO.

 $\underline{108} \quad _{cm} \cdot 42 \quad ^{1/}8"$ 

 $\underline{125} \ cm \cdot 49 \ ^{7/}_{32"}$ 

90 cm · 35 <sup>7/</sup>16"