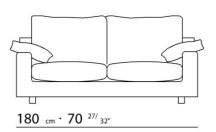

BASE UPHOLSTERY WITH SKIRT OR FIXED WITH VELCRO.

 $\underline{108} \quad _{cm} \cdot 42 \quad ^{1/}8"$ 

 $\underline{125} \ cm \cdot 49 \ ^{7/}_{32"}$ 

90 cm · 35 <sup>7/</sup>16"