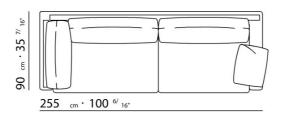

BASE UPHOLSTERY WITH SKIRT OR FIXED WITH VELCRO.

 $\underline{108} \quad _{cm} \cdot 42 \quad ^{1/}8"$ 

 $\underline{125} \ cm \cdot 49 \ ^{7/}_{32"}$ 

90 cm · 35 <sup>7/</sup>16"