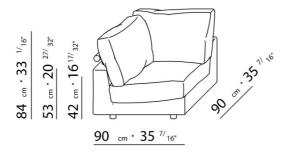

BASE UPHOLSTERY WITH SKIRT OR FIXED WITH VELCRO.

 $\underline{108} \quad _{cm} \cdot 42 \quad ^{1/}8"$ 

 $\underline{125} \ cm \cdot 49 \ ^{7/}_{32"}$ 

90 cm · 35 <sup>7/</sup>16"