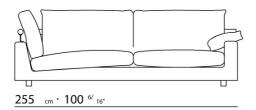

BOLSTER 5 CM DIAMETER IN ALUMINIUM WITH VENEERS IN CANALETTO WALNUT, EXTRA CANALETTO WALNUT OR IN ASCHWOOD NATURAL, STAINED WENGE', STAINED TEAK, STAINED EBONY, IN STAINED CHERRY, OR STAINED WALNUT, OR IN ALUMINIUM OR COVERED WITH FABRIC OR LEATHER. METAL SUPPORTS.

SEAT CUSHIONS IN POLYURETHANE AND DACRON.

BACKREST AND ARMS CUSHIONS FILLED WITH DOWN.

FEET IN WOOD. ON REQUEST WITH UPCHARGE IN CURVED SATINED METAL OR CYLINDRICAL IN ALUMINIUM OR ICHROMED METAL. UPHOLSTERY REMOVABLE FABRIC OR LEATHER COVERS.

BASE UPHOLSTERY WITH SKIRT OR FIXED WITH VELCRO.















 $\underline{108} \quad _{cm} \cdot 42 \quad ^{1/}8"$ 









 $\underline{125} \ cm \cdot 49 \ ^{7/}_{32"}$ 













































90 cm · 35 <sup>7/</sup>16"