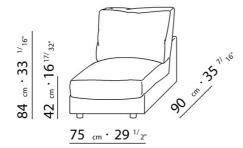

BASE UPHOLSTERY WITH SKIRT OR FIXED WITH VELCRO.

 $\underline{108} \quad _{cm} \cdot 42 \quad ^{1/}8"$ 

 $\underline{125} \ cm \cdot 49 \ ^{7/}_{32"}$ 

90 cm · 35 <sup>7/</sup>16"