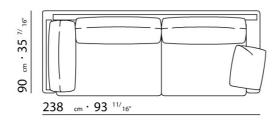

BASE UPHOLSTERY WITH SKIRT OR FIXED WITH VELCRO.

 $\underline{108} \quad _{cm} \cdot 42 \quad ^{1/}8"$ 

 $\underline{125} \ cm \cdot 49 \ ^{7/}_{32"}$ 

90 cm · 35 <sup>7/</sup>16"