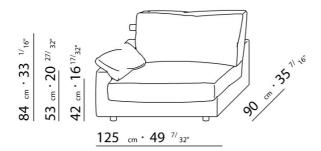

BASE UPHOLSTERY WITH SKIRT OR FIXED WITH VELCRO.

 $\underline{108} \quad _{cm} \cdot 42 \quad ^{1/}8"$ 

 $\underline{125} \ cm \cdot 49 \ ^{7/}_{32"}$ 

90 cm · 35 <sup>7/</sup>16"