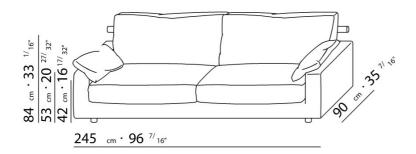

BASE UPHOLSTERY WITH SKIRT OR FIXED WITH VELCRO.

 $\underline{108} \quad _{cm} \cdot 42 \quad ^{1/}8"$ 

 $\underline{125} \ cm \cdot 49 \ ^{7/}_{32"}$ 

90 cm · 35 <sup>7/</sup>16"