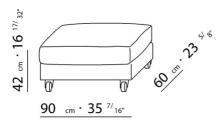

BASE UPHOLSTERY WITH SKIRT OR FIXED WITH VELCRO.

 $\underline{108} \quad _{cm} \cdot 42 \quad ^{1/}8"$ 

 $\underline{125} \ cm \cdot 49 \ ^{7/}_{32"}$ 

90 cm · 35 <sup>7/</sup>16"