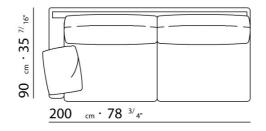

BASE UPHOLSTERY WITH SKIRT OR FIXED WITH VELCRO.

 $\underline{108} \quad _{cm} \cdot 42 \quad ^{1/}8"$ 

 $\underline{125} \ cm \cdot 49 \ ^{7/}_{32"}$ 

90 cm · 35 <sup>7/</sup>16"