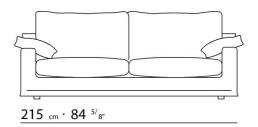

BASE UPHOLSTERY WITH SKIRT OR FIXED WITH VELCRO.

 $\underline{108} \quad _{cm} \cdot 42 \quad ^{1/}8"$ 

 $\underline{125} \ cm \cdot 49 \ ^{7/}_{32"}$ 

90 cm · 35 <sup>7/</sup>16"