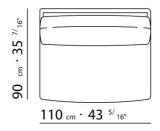

BASE UPHOLSTERY WITH SKIRT OR FIXED WITH VELCRO.

 $\underline{108} \quad _{cm} \cdot 42 \quad ^{1/}8"$ 

 $\underline{125} \ cm \cdot 49 \ ^{7/}_{32"}$ 

90 cm · 35 <sup>7/</sup>16"