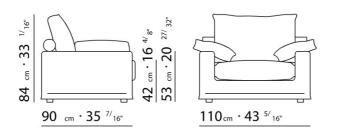

BASE UPHOLSTERY WITH SKIRT OR FIXED WITH VELCRO.

 $\underline{108} \quad _{cm} \cdot 42 \quad ^{1/}8"$ 

 $\underline{125} \ cm \cdot 49 \ ^{7/}_{32"}$ 

90 cm · 35 <sup>7/</sup>16"