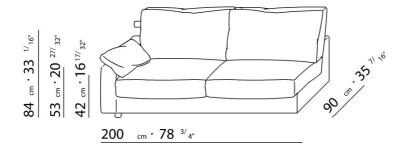

BASE UPHOLSTERY WITH SKIRT OR FIXED WITH VELCRO.

 $\underline{108} \quad _{cm} \cdot 42 \quad ^{1/}8"$ 

 $\underline{125} \ cm \cdot 49 \ ^{7/}_{32"}$ 

90 cm · 35 <sup>7/</sup>16"