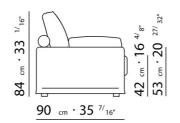

BASE UPHOLSTERY WITH SKIRT OR FIXED WITH VELCRO.

 $\underline{108} \quad _{cm} \cdot 42 \quad ^{1/}8"$ 

 $\underline{125} \ cm \cdot 49 \ ^{7/}_{32"}$ 

90 cm · 35 <sup>7/</sup>16"