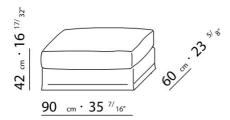

BASE UPHOLSTERY WITH SKIRT OR FIXED WITH VELCRO.

 $\underline{108} \quad _{cm} \cdot 42 \quad ^{1/}8"$ 

 $\underline{125} \ cm \cdot 49 \ ^{7/}_{32"}$ 

90 cm · 35 <sup>7/</sup>16"