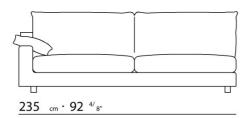

BASE UPHOLSTERY WITH SKIRT OR FIXED WITH VELCRO.

 $\underline{108} \quad _{cm} \cdot 42 \quad ^{1/}8"$ 

 $\underline{125} \ cm \cdot 49 \ ^{7/}_{32"}$ 

90 cm · 35 <sup>7/</sup>16"