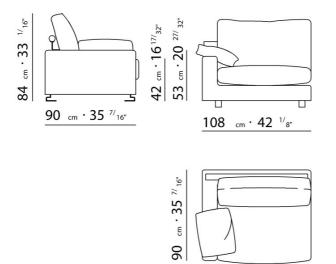

BASE UPHOLSTERY WITH SKIRT OR FIXED WITH VELCRO.

 $\underline{108} \quad _{cm} \cdot 42 \quad ^{1/}8"$ 

 $\underline{125} \ cm \cdot 49 \ ^{7/}_{32"}$ 

90 cm · 35 <sup>7/</sup>16"