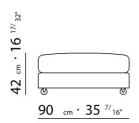

BASE UPHOLSTERY WITH SKIRT OR FIXED WITH VELCRO.

 $\underline{108} \quad _{cm} \cdot 42 \quad ^{1/}8"$ 

 $\underline{125} \ cm \cdot 49 \ ^{7/}_{32"}$ 

90 cm · 35 <sup>7/</sup>16"