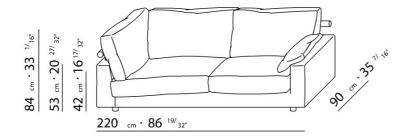

BASE UPHOLSTERY WITH SKIRT OR FIXED WITH VELCRO.

 $\underline{108} \quad _{cm} \cdot 42 \quad ^{1/}8"$ 

 $\underline{125} \ cm \cdot 49 \ ^{7/}_{32"}$ 

90 cm · 35 <sup>7/</sup>16"