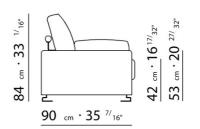

BASE UPHOLSTERY WITH SKIRT OR FIXED WITH VELCRO.

 $\underline{108} \quad _{cm} \cdot 42 \quad ^{1/}8"$ 

 $\underline{125} \ cm \cdot 49 \ ^{7/}_{32"}$ 

90 cm · 35 <sup>7/</sup>16"