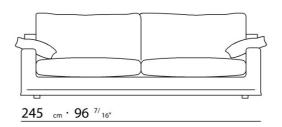

BASE UPHOLSTERY WITH SKIRT OR FIXED WITH VELCRO.

 $\underline{108} \quad _{cm} \cdot 42 \quad ^{1/}8"$ 

 $\underline{125} \ cm \cdot 49 \ ^{7/}_{32"}$ 

90 cm · 35 <sup>7/</sup>16"