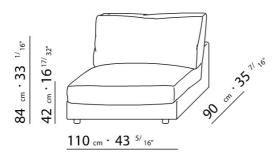

BASE UPHOLSTERY WITH SKIRT OR FIXED WITH VELCRO.

 $\underline{108} \quad _{cm} \cdot 42 \quad ^{1/}8"$ 

 $\underline{125} \ cm \cdot 49 \ ^{7/}_{32"}$ 

90 cm · 35 <sup>7/</sup>16"