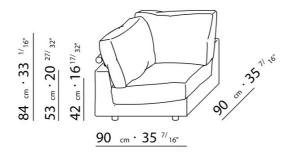

BASE UPHOLSTERY WITH SKIRT OR FIXED WITH VELCRO.

 $\underline{108} \quad _{cm} \cdot 42 \quad ^{1/}8"$ 

 $\underline{125} \ cm \cdot 49 \ ^{7/}_{32"}$ 

90 cm · 35 <sup>7/</sup>16"