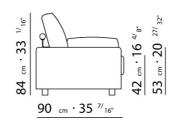

BASE UPHOLSTERY WITH SKIRT OR FIXED WITH VELCRO.

 $\underline{108} \quad _{cm} \cdot 42 \quad ^{1/}8"$ 

 $\underline{125} \ cm \cdot 49 \ ^{7/}_{32"}$ 

90 cm · 35 <sup>7/</sup>16"