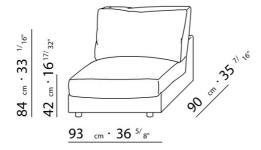

BASE UPHOLSTERY WITH SKIRT OR FIXED WITH VELCRO.

 $\underline{108} \quad _{cm} \cdot 42 \quad ^{1/}8"$ 

 $\underline{125} \ cm \cdot 49 \ ^{7/}_{32"}$ 

90 cm · 35 <sup>7/</sup>16"