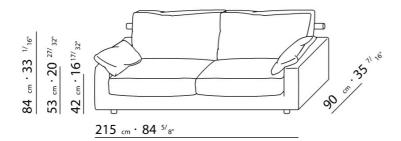

BASE UPHOLSTERY WITH SKIRT OR FIXED WITH VELCRO.

 $\underline{108} \quad _{cm} \cdot 42 \quad ^{1/}8"$ 

 $\underline{125} \ cm \cdot 49 \ ^{7/}_{32"}$ 

90 cm · 35 <sup>7/</sup>16"