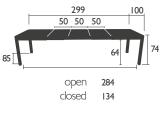

## 5222 - TABLE WITH 3 EXTENSIONS XL 149/299 X 100 CM

100% aluminium

Telescopic system with stainless steel bearing mechanism Extension storage compartment under the table top

**50.41** кд