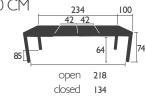

5221 - TABLE WITH 2 EXTENSIONS 149/234 X 100 CM

100% aluminium Telescopic system with stainless steel bearing mechanism Extension storage compartment under the table top

**41.24** кс