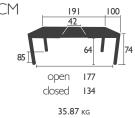

## RIBAMBELLE DESIGNED BY STUDIO FERMOB

TABLES - dining height

5220 - TABLE WITH | EXTENSION |49/191 X 100 CM

100% aluminium Telescopic system with stainless steel bearing mechanism Extension storage compartment under the table top