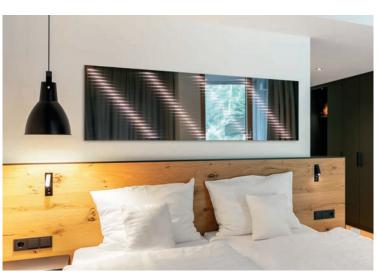

The mirror collection includes modern wall mirrors in four different formats with ambient lighting as an additional function. For this purpose, the composite of high-quality, translucent mirror glass and ETTLIN LUX® fabric, is backlit by LEDs integrated on the back plate. The lighting scenario unfolds via a touch sensor integrated into the aluminum frame. Three-dimensional light lines shine on the surface of the mirror. These give interiors optical depth and a special atmosphere. When switched off, the mirror image is clear.

## **Ambient lighting** 3.000 K (warmwhite)