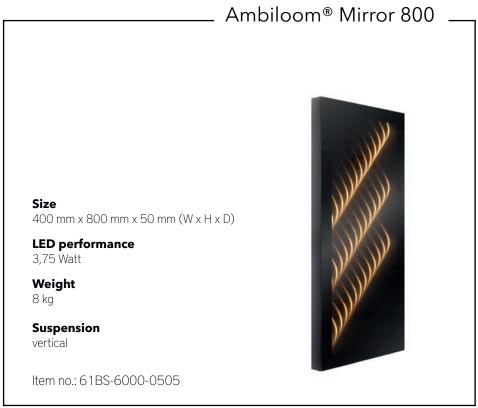

The mirror collection includes modern wall mirrors in four different formats with ambient lighting as an additional function. For this purpose, the composite of high-quality, translucent mirror glass and ETTLIN LUX® fabric, is backlit by LEDs integrated on the back plate. The lighting scenario unfolds via a touch sensor integrated into the aluminum frame. Three-dimensional light lines shine on the surface of the mirror. These give interiors optical depth and a special atmosphere. When switched off, the mirror image is clear.

# Wall Mirror

## **Ambient lighting** 3.000 K (warmwhite)

#### Dimmable

# Power supply 230 V

## **Touch panel** for light switch

#### Suspension