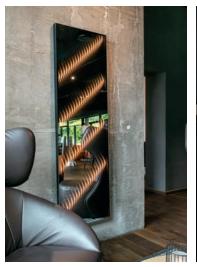

The mirror collection includes modern wall mirrors in four different formats with ambient lighting as an additional function. For this purpose, the composite of high-quality, translucent mirror glass and ETTLIN LUX® fabric, is backlit by LEDs integrated on the back plate. The lighting scenario unfolds via a touch sensor integrated into the aluminum frame. Three-dimensional light lines shine on the surface of the mirror. These give interiors optical depth and a special atmosphere. When switched off, the mirror image is clear.

#### \_ Ambiloom® Mirror 750 \_\_\_\_\_

#### Size

750 mm x 750 mm x 50 mm (W x H x D)