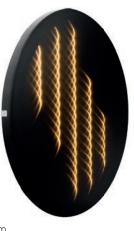

### Ambiloom® Mirror 750 R \_\_\_\_\_

Ø 750 mm | Depth 50 mm

#### **LED** performance

3,75 Watt

#### Weight

10 kg

Item no.: 61BS-6000-750R