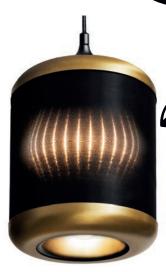

#### **Buy online now:**

- Ambiloom® Pendant 250 \_

Textile made in Germany

BLACK with reflector black Item no.: 61PL-2506-00BL

**Size** Ø 200 mm | 250 mm height

Weight 3 kg

BRASS with reflector brass Item no.: 61PL-2506-00BR