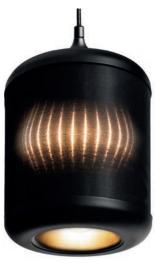

#### **Buy online now:**

- Ambiloom® Pendant 250 \_

Textile made in Germany

BLACK with reflector black Item no.: 61PL-2506-00BL

**Size** Ø 200 mm | 250 mm height

Weight 3 kg

BRASS with reflector brass Item no.: 61PL-2506-00BR