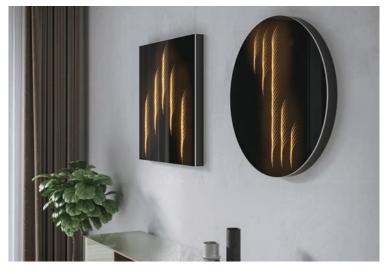

The collection represents functional products that are convincing as design elements and ambient lighting objects at the same time. In a surprising yet discreet way, the wall mirrors and luminaires make any room special.

The mirror collection includes modern wall mirrors in four different formats with ambient lighting as an additional function. For this purpose, the composite of high-quality, translucent mirror glass and ETTLIN LUX® fabric, is backlit by LEDs integrated on the back plate. The lighting scenario unfolds via a touch sensor integrated into the aluminum frame. Three-dimensional light lines shine on the surface of the mirror. These give interiors optical depth and a special atmosphere. When switched off, the mirror image is clear.