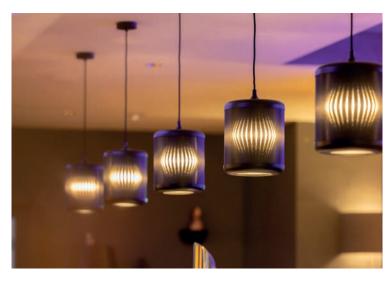

The Ambiloom® luminaires convince with textile surface, functional downlight and ambient light effect. Elegant and discreet appearance also when they are switched off, they blend harmoniously into a wide variety of interiors. It is the ambient light that makes the luminaires a room-defining element. Ambiloom® luminaires are available as floor lamps or as pendant luminaires in various designs.

# Luminaires

Material

**Ambient lighting** LEDs 12 V | 3.000 K (warmwhite)

**LED performance** 10 Watt

Dimmable

Power supply 220 - 240 V AC

**Protection class** 

#### **Buy online now:**

- Ambiloom® Pendant 250 \_

Textile made in Germany

BLACK with reflector black Item no.: 61PL-2506-00BL

**Size** Ø 200 mm | 250 mm height

Weight 3 kg

BRASS with reflector brass Item no.: 61PL-2506-00BR