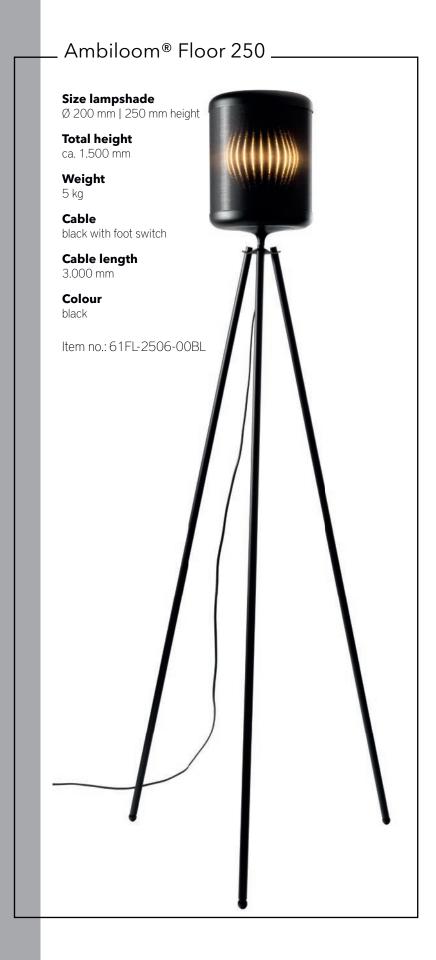

The Ambiloom® luminaires convince with textile surface, functional downlight and ambient light effect. Elegant and discreet appearance also when they are switched off, they blend harmoniously into a wide variety of interiors. It is the ambient light that makes the luminaires a room-defining element. Ambiloom® luminaires are available as floor lamps or as pendant luminaires in various designs.

# Luminaires

Material

**Ambient lighting** LEDs 12 V | 3.000 K (warmwhite)

**LED performance** 10 Watt

Dimmable

Power supply 220 - 240 V AC

**Protection class** 

#### **Buy online now:**

- Ambiloom® Pendant 250 \_

Textile made in Germany

BLACK with reflector black Item no.: 61PL-2506-00BL

**Size** Ø 200 mm | 250 mm height

Weight 3 kg

BRASS with reflector brass Item no.: 61PL-2506-00BR