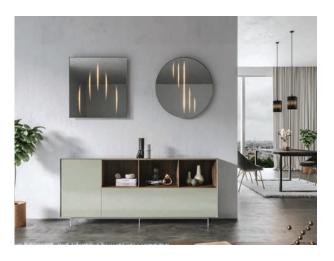

The collection represents functional products that are convincing as design elements and ambient lighting objects at the same time. In a surprising yet discreet way, the wall mirrors and luminaires make any room special.

The mirror collection includes modern wall mirrors in four different formats with ambient lighting as an additional function. For this purpose, the composite of high-quality, translucent mirror glass and ETTLIN LUX® fabric, is backlit by LEDs integrated on the back plate. The lighting scenario unfolds via a touch sensor integrated into the aluminum frame. Three-dimensional light lines shine on the surface of the mirror. These give interiors optical depth and a special atmosphere. When switched off, the mirror image is clear.