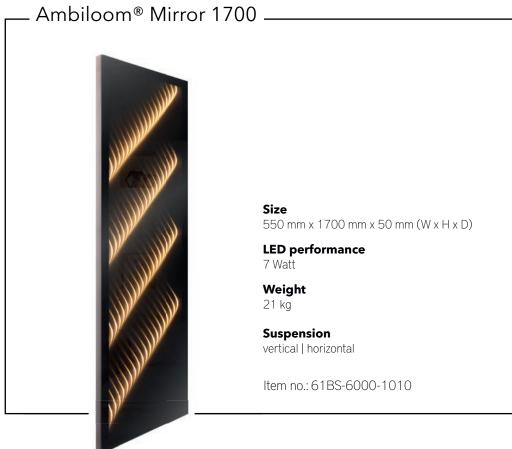

The mirror collection includes modern wall mirrors in four different formats with ambient lighting as an additional function. For this purpose, the composite of high-quality, translucent mirror glass and ETTLIN LUX® fabric, is backlit by LEDs integrated on the back plate. The lighting scenario unfolds via a touch sensor integrated into the aluminum frame. Three-dimensional light lines shine on the surface of the mirror. These give interiors optical depth and a special atmosphere. When switched off, the mirror image is clear.

# Wall Mirror

## **Ambient lighting** 3.000 K (warmwhite)

#### Dimmable

# Power supply 230 V

## **Touch panel** for light switch

#### Suspension