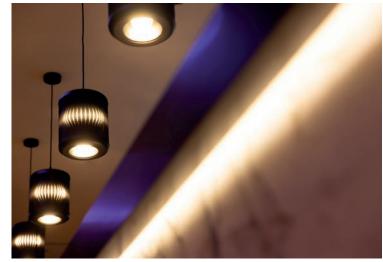

The Ambiloom® luminaires convince with textile surface, functional downlight and ambient light effect. Elegant and discreet appearance also when they are switched off, they blend harmoniously into a wide variety of interiors. It is the ambient light that makes the luminaires a room-defining element. Ambiloom® luminaires are available as floor lamps or as pendant luminaires in various designs.

# Luminaires

Material

**Ambient lighting** LEDs 12 V | 3.000 K (warmwhite)

**LED performance** 10 Watt

Dimmable

Power supply 220 - 240 V AC

**Protection class** 