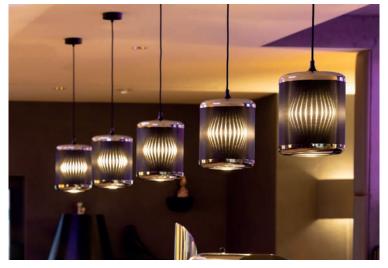

The Ambiloom® luminaires convince with textile surface, functional downlight and ambient light effect. Elegant and discreet appearance also when they are switched off, they blend harmoniously into a wide variety of interiors. It is the ambient light that makes the luminaires a room-defining element. Ambiloom® luminaires are available as floor lamps or as pendant luminaires in various designs.

# Luminaires

Material

**Ambient lighting** LEDs 12 V | 3.000 K (warmwhite)

**LED performance** 10 Watt

Dimmable

Power supply 220 - 240 V AC

**Protection class** 

#### **Buy online now:**

- Ambiloom® Pendant 250 \_

Textile made in Germany

BLACK with reflector black Item no.: 61PL-2506-00BL

**Size** Ø 200 mm | 250 mm height

Weight 3 kg

BRASS with reflector brass Item no.: 61PL-2506-00BR