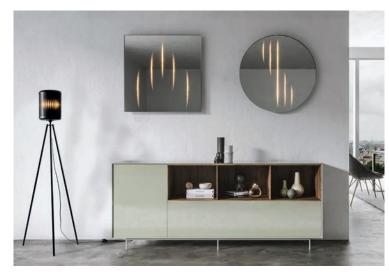

The collection represents functional products that are convincing as design elements and ambient lighting objects at the same time. In a surprising yet discreet way, the wall mirrors and luminaires make any room special.

The mirror collection includes modern wall mirrors in four different formats with ambient lighting as an additional function. For this purpose, the composite of high-quality, translucent mirror glass and ETTLIN LUX® fabric, is backlit by LEDs integrated on the back plate. The lighting scenario unfolds via a touch sensor integrated into the aluminum frame. Three-dimensional light lines shine on the surface of the mirror. These give interiors optical depth and a special atmosphere. When switched off, the mirror image is clear.