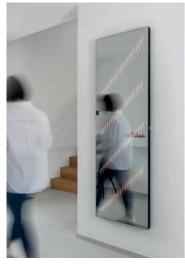

The mirror collection includes modern wall mirrors in four different formats with ambient lighting as an additional function. For this purpose, the composite of high-quality, translucent mirror glass and ETTLIN LUX® fabric, is backlit by LEDs integrated on the back plate. The lighting scenario unfolds via a touch sensor integrated into the aluminum frame. Three-dimensional light lines shine on the surface of the mirror. These give interiors optical depth and a special atmosphere. When switched off, the mirror image is clear.

# Wall Mirror