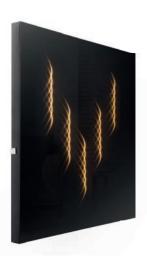

#### \_ Ambiloom® Mirror 750 \_\_\_\_\_

#### Size

750 mm x 750 mm x 50 mm (W x H x D)

#### **LED** performance

3,75 Watt

#### Weight

12 kg

Item no.: 61BS-6000-750Q