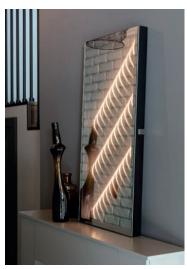

The mirror collection includes modern wall mirrors in four different formats with ambient lighting as an additional function. For this purpose, the composite of high-quality, translucent mirror glass and ETTLIN LUX® fabric, is backlit by LEDs integrated on the back plate. The lighting scenario unfolds via a touch sensor integrated into the aluminum frame. Three-dimensional light lines shine on the surface of the mirror. These give interiors optical depth and a special atmosphere. When switched off, the mirror image is clear.

# Wall Mirror