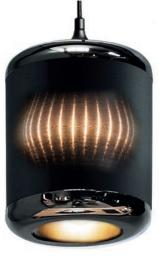

#### **Buy online now:**

- Ambiloom® Pendant 250 \_

Textile made in Germany

BLACK with reflector black Item no.: 61PL-2506-00BL

**Size** Ø 200 mm | 250 mm height

Weight 3 kg

BRASS with reflector brass Item no.: 61PL-2506-00BR

Canopy Ø 95 mm | 24 mm height

Cable 1.000 mm

CHROME with reflector black Item no.:. 61PL-2506-00CH

**Cable**Black | Textile

Double-Canopy black

Size

605 x 82 x 30 mm (L x W x H)

Item no.: 61PL-6000-00CD