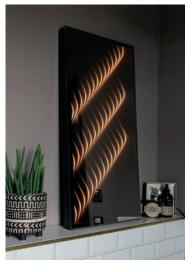

The Ambiloom® luminaires convince with textile surface, functional downlight and ambient light effect. Elegant and discreet appearance also when they are switched off, they blend harmoniously into a wide variety of interiors. It is the ambient light that makes the luminaires a room-defining element. Ambiloom® luminaires are available as floor lamps or as pendant luminaires in various designs.

# Luminaires

Material

**Ambient lighting** LEDs 12 V | 3.000 K (warmwhite)

**LED performance** 10 Watt

Dimmable

Power supply 220 - 240 V AC

**Protection class** 