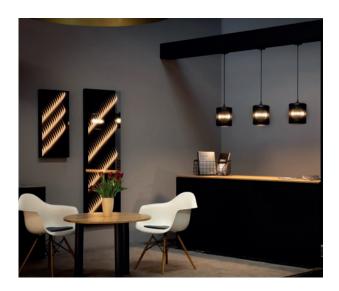

The collection represents functional products that are convincing as design elements and ambient lighting objects at the same time. In a surprising yet discreet way, the wall mirrors and luminaires make any room special.

The Ambiloom® luminaires convince with textile surface, functional downlight and ambient light effect. Elegant and discreet appearance also when they are switched off, they blend harmoniously into a wide variety of interiors. It is the ambient light that makes the luminaires a room-defining element. Ambiloom® luminaires are available as floor lamps or as pendant luminaires in various designs.