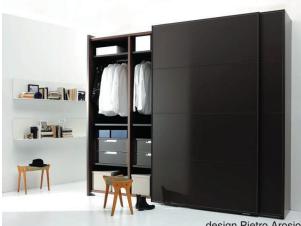

## Collection ARKON

Modern lines and handcraft finishing are the main features of Arkon : its sliding doors are completely covered with regenerated hard leather with seams in contrasting colour which but can be also in the same colour.

#### design Pietro Arosio

#### Finishings :

Doors covered with regenerated hard leather available in 4 colours : white, ivory, black, dark brown External sides : mat lacquered in the selected colours, dark walnut Internal finishing : mat white lacquered, dark walnut.

Possibility to cover the backpanels and the internal fitting with hard leather