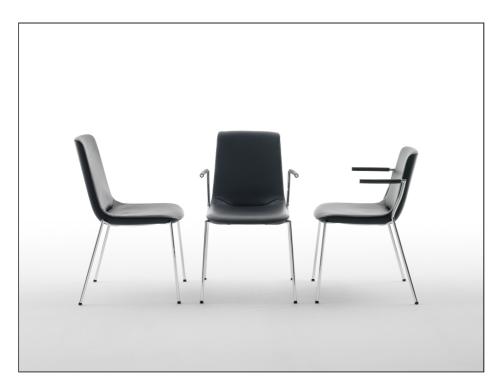

## **DS-717**

Design: Claudio Bellini

The DS-717 is the unequivocal expression of simplicity of form and unsurpassed functionality melded smoothly in a unique symbiosis of delight. In addition to the chair - with or without armrests - the same series also includes a barstool and lounge chair. All the chairs follow the same idea from Claudio Bellini, based on his understanding of what the precision mechanics of seating demands of design: the ultimate in comfort! The seat shells of the chairs are unalloyed ergonomic perfection - a rousing success for this innovative designer - while the chromiumplated steel tubing is the non-plus-ultra in shape. In the DS-717, seating becomes an act of sensuousness linked with unparalleled comfort. But seating can only be truly good when - in addition to aspects such as technology, material, ergonomics and tactility # it also explores human momentum and incorporates this as well. The work of Claudio Bellini does so in a manner that is unequalled today, thanks to his conviction that design in the final analysis serves but one purpose: to provide matchless quality # and to do so without compromise!