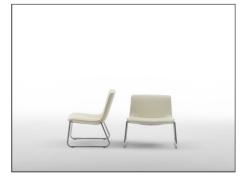

## **DS-717**

Design: Claudio Bellini

The DS-717 is the unequivocal expression of simplicity of form and unsurpassed functionality melded smoothly in a unique symbiosis of delight. In addition to the chair - with or without armrests - the same series also includes a barstool and lounge chair. All the chairs follow the same idea from Claudio Bellini, based on his understanding of what the precision mechanics of seating demands of design: the ultimate in comfort! The seat shells of the chairs are unalloyed ergonomic perfection - a rousing success for this innovative designer - while the chromiumplated steel tubing is the non-plus-ultra in shape. In the DS-717, seating becomes an act of sensuousness linked with unparalleled comfort. But seating can only be truly good when - in addition to aspects such as technology, material, ergonomics and tactility # it also explores human momentum and incorporates this as well. The work of Claudio Bellini does so in a manner that is unequalled today, thanks to his conviction that design in the final analysis serves but one purpose: to provide matchless quality # and to do so without compromise!