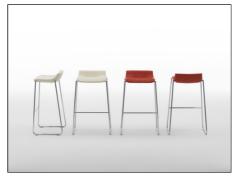

## **DS-717**

Design: Claudio Bellini

The DS-717 is the unequivocal expression of simplicity of form and unsurpassed functionality melded smoothly in a unique symbiosis of delight. In addition to the chair - with or without armrests - the same series also includes a barstool and lounge chair. All the chairs follow the same idea from Claudio Bellini, based on his understanding of what the precision mechanics of seating demands of design: the ultimate in comfort! The seat shells of the chairs are unalloyed ergonomic perfection - a rousing success for this innovative designer - while the chromiumplated steel tubing is the non-plus-ultra in shape. In the DS-717, seating becomes an act of sensuousness linked with unparalleled comfort. But seating can only be truly good when - in addition to aspects such as technology, material, ergonomics and tactility # it also explores human momentum and incorporates this as well. The work of Claudio Bellini does so in a manner that is unequalled today, thanks to his conviction that design in the final analysis serves but one purpose: to provide matchless quality # and to do so without compromise!