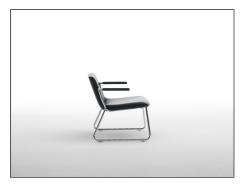

## **DS-717**

Design: Claudio Bellini

The DS-717 is the unequivocal expression of simplicity of form and unsurpassed functionality melded smoothly in a unique symbiosis of delight. In addition to the chair - with or without armrests - the same series also includes a barstool and lounge chair. All the chairs follow the same idea from Claudio Bellini, based on his understanding of what the precision mechanics of seating demands of design: the ultimate in comfort! The seat shells of the chairs are unalloyed ergonomic perfection - a rousing success for this innovative designer - while the chromiumplated steel tubing is the non-plus-ultra in shape. In the DS-717, seating becomes an act of sensuousness linked with unparalleled comfort. But seating can only be truly good when - in addition to aspects such as technology, material, ergonomics and tactility # it also explores human momentum and incorporates this as well. The work of Claudio Bellini does so in a manner that is unequalled today, thanks to his conviction that design in the final analysis serves but one purpose: to provide matchless quality # and to do so without compromise!