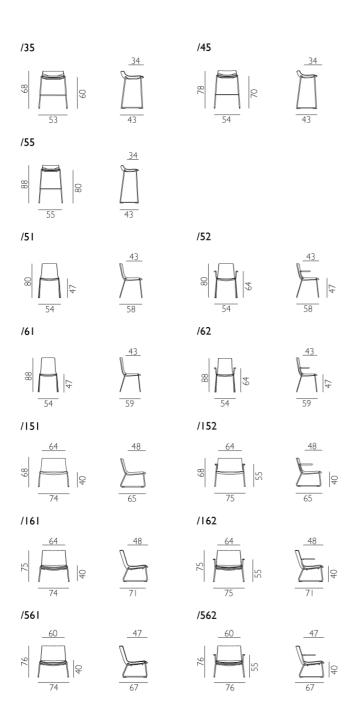

DS-717 Design: Claudio Bellini













## **DS-717**

Design: Claudio Bellini



The DS-717 is the unequivocal expression of simplicity of form and unsurpassed functionality melded smoothly in a unique symbiosis of delight. In addition to the chair - with or without armrests - the same series also includes a barstool and lounge chair. All the chairs follow the same idea from Claudio Bellini, based on his understanding of what the precision mechanics of seating demands of design: the ultimate in comfort! The seat shells of the chairs are unalloyed ergonomic perfection - a rousing success for this innovative designer - while the chromiumplated steel tubing is the non-plus-ultra in shape. In the DS-717, seating becomes an act of sensuousness linked with unparalleled comfort. But seating can only be truly good when - in addition to aspects such as technology, material, e