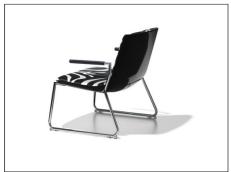

## **DS-717**

Design: Claudio Bellini

The DS-717 is the unequivocal expression of simplicity of form and unsurpassed functionality melded smoothly in a unique symbiosis of delight. In addition to the chair - with or without armrests - the same series also includes a barstool and lounge chair. All the chairs follow the same idea from Claudio Bellini, based on his understanding of what the precision mechanics of seating demands of design: the ultimate in comfort! The seat shells of the chairs are unalloyed ergonomic perfection - a rousing success for this innovative designer - while the chromiumplated steel tubing is the non-plus-ultra in shape. In the DS-717, seating becomes an act of sensuousness linked with unparalleled comfort. But seating can only be truly good when - in addition to aspects such as technology, material, ergonomics and tactility # it also explores human momentum and incorporates this as well. The work of Claudio Bellini does so in a manner that is unequalled today, thanks to his conviction that design in the final analysis serves but one purpose: to provide matchless quality # and to do so without compromise!